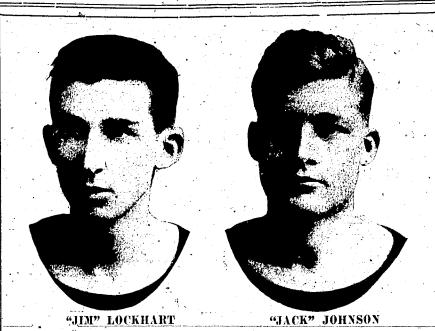

The remainder o fthe game was a Aflounder in the mud, replete with fumbles, flukes, and high dives into the lakes of mud for a firm hold on the slippery pig-skin. Idaho made few attempts to carry the ball, but relied ing was spent in dancing. Refresh- of each of these teachers is \$945.50 per probably in March. The contest Friupon Kinnison's pulting to keep the ball away from the Idaho goal. The Aggies were unable to make consistant yardage and were forced to resort to punting, but Kinneson had the edge on Blackwell in this phase of the game. Several attempts were made by Blackwell in the latter part of the game to kick goal, but the slippery pigskin was too tricky to be directed in any definite direction and the game ended with the score 3 to 0 in O. A. C.'s favor. Johnson and Groniger were easily the stars for Idaho. Brown and Lockhart played well in the backfield. Abraham and Blackwell were the stellar performers for the Aggs. The line-up: Position Idaho **O**. **A**. **C**. Samms R.E.L. Billie Kinneson R.T.L. Hofer

## Picked From Idaho Squad for the All Northwest Team by Experts.

In the selection of the mythical allnorthwest football team this fall Geo. M. Varnell, whose choice of the honor eleven is never greatly questioned, Idaho was given a position with Johnson at one extremity of the line. In picking Johnson Mr. Varnell said: The Idaho end is fast, experienced and heady. He tackles hard every time he gets a runner, and has exhibited great ability in sizing up plays. He gets down under punts in fine style, and once he gets within reaching distance, he is almost certain to bring the runner to a sudden stop."

That Lockhart was not forgotten in Mr. Varnell's selection of the allnorthwest team is evidenced by the Spokane official's remark: "Lockhart, the Idaho halfback, is too valuable a man to pass over and it is only his inability to stand up under his work that keeps him off the team. He is the fastest halfback in the conference. He is dangerous at all times when he is carrying the ball and is a good man on defense." Lockhart was first to be drawn for a halfback position on Mr. Varnell's second team.

Although there is a slight difference of opinion among the coaches as to the players who should be honored with positions on the all-star team their vote is fairly in harmony with the selections made by Mr. Varnell, whose team is accepted by Spaulding's guide as the official all-northwest colold. The idea of trying one's friends lege line-up. Coaches Bender and Griffith both settled upon Lockhart for a halfback position, while Stanley Borleske, who served as an official in a number of the conference games this fall, picked in addition to Johnson for end both Lockhart for halfback and Groniger for guard, giving Idaho three posts on the mythical team.

ELECT TRACK CAPTAIN

"Jim" Lockhart Chosen to Captain Idaho's Team Next Spring-Fast in Sprints and Hurdles.

At a recent meeting of the track letter men at the university "Jim" Lockhart was elected to captain Idaho's track team next spring. In the election of track captain as in the election of captains in all other branches of athletic only those men are eligible to vote who have made their letters.

Lockhart won his letter in the Idaho-Montana meet last spring. On account of the conference "residence" rule he was not eligible last spring to participate in any of the conference meets but is expected to spring some surprises this year. His events are the short distances and hurdles.