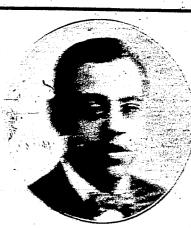

R.G.L.

- C

Moore

Anderson-

The two Idaho veterans who made All-Northwest. All that we regret in the history of these two men is that they have not been here longer. With half the teams in the conference jealously watching them, with a chance to play in but a few games they have wrung an All-Northwest position out of those who know. After January 1 they will play no more with Idaho.