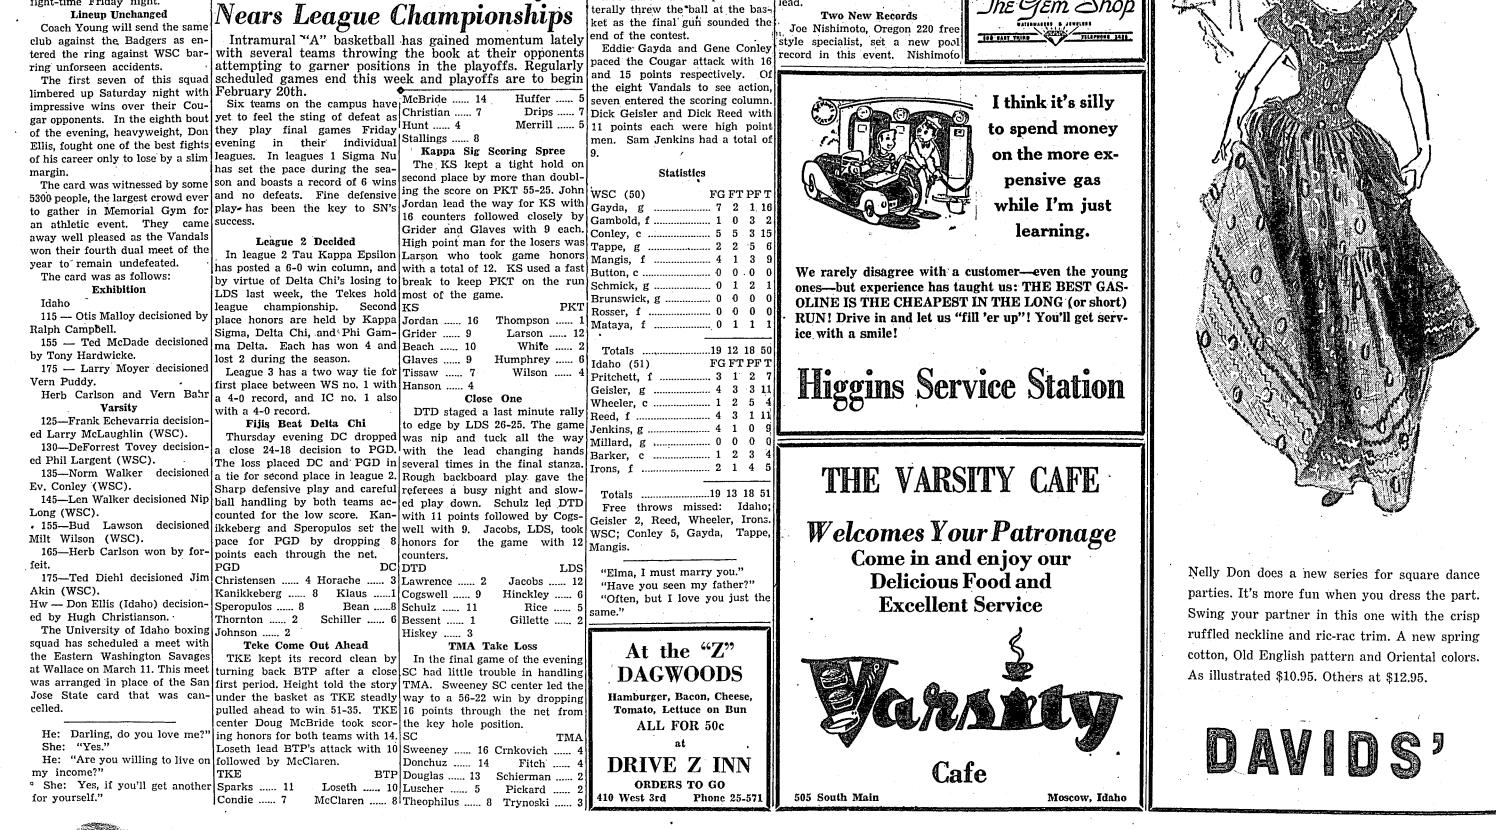

## Mining Crew

Part of the "Shift" which attended the Mucker's Ball in the Women's gym Saturday evening are shown at a friendly game of cards where hundreds of dollars in fake money changed hands. 2 the Idaho Bench and Bar. Miss Left to right are: the champion miner, Bernie Baker, Jean Bales, Accidents this year since July 1...32 Ina Mae Wheeler is in charge of Keith Orman, Bill Sweet, Janie Walters, Don Harper, Janet Holman, and Glorian Maule.