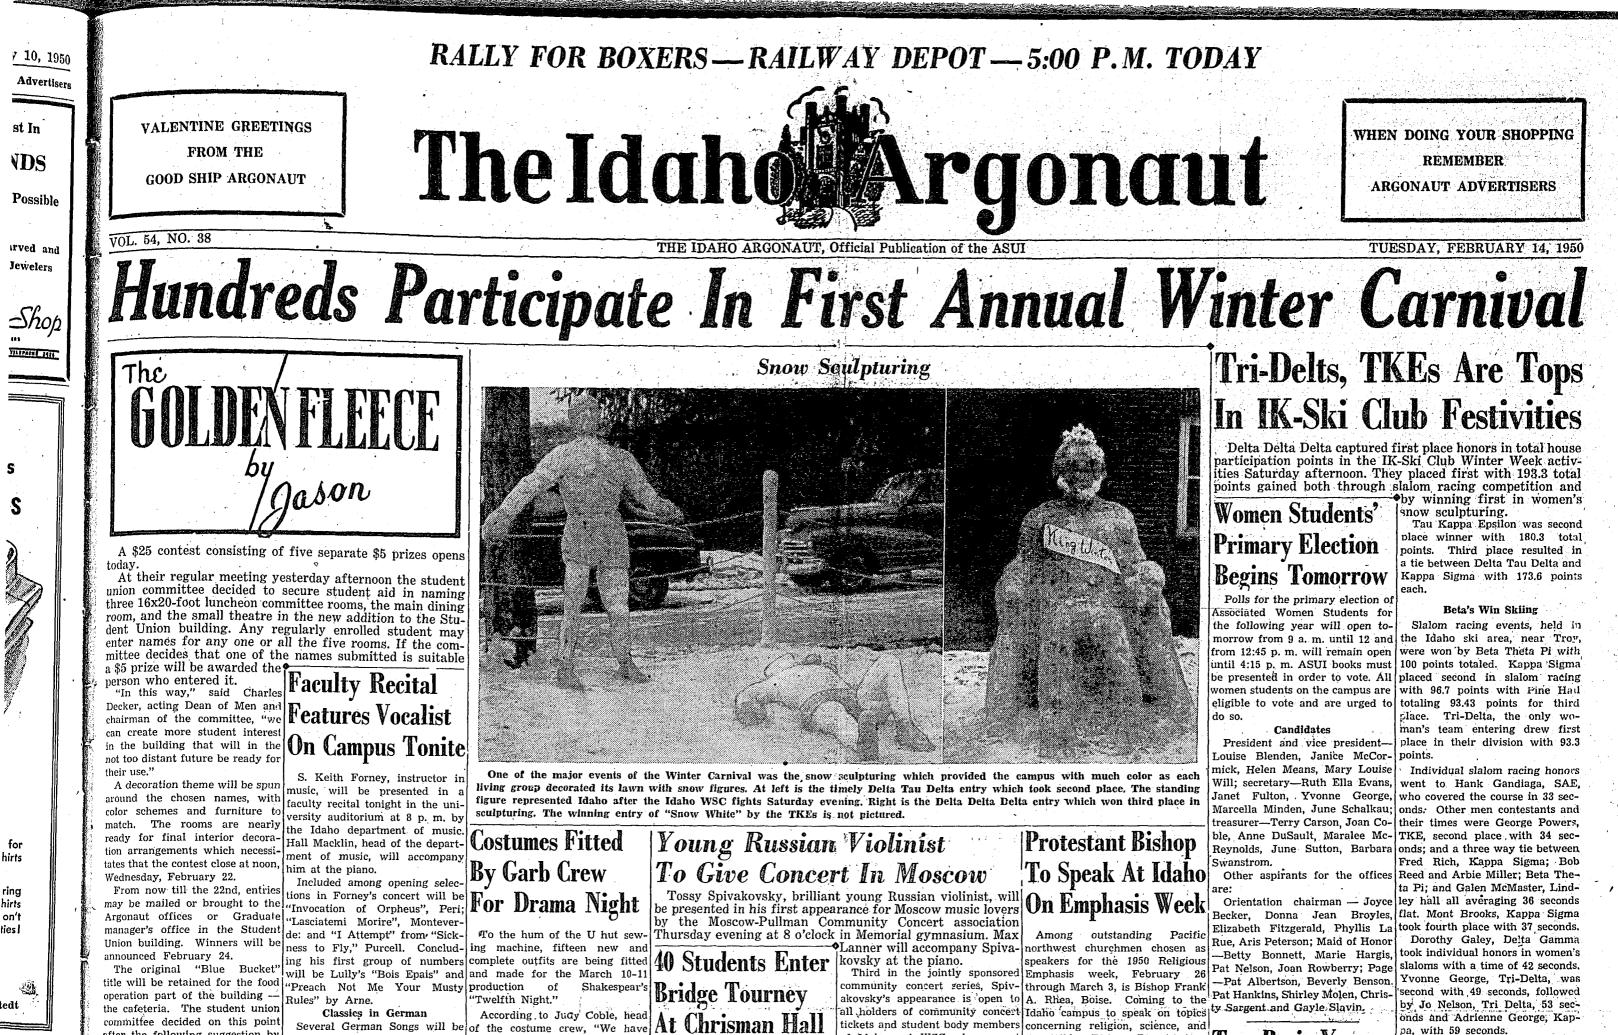

on and after Monday at military lege, N. Y.; Berkeley Divinity headquarters,

faculty judged Tau Kappa Epsllon's "Snow White" first in snow sculpturing. Second place went to Delta Tau Delta's "Boxers," with Tri Delta's "King Winter" placing third and "Smokey," SAE Students interested in pursuing creation, fourth. Honorable men-Army ROTC advanced courses tion in sculpturing went to Sig-