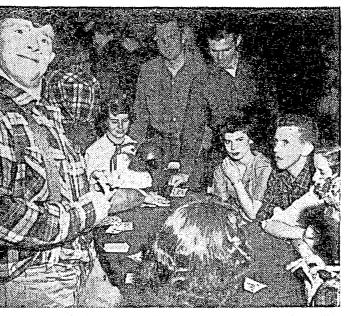

## Mining Crew

Part of the "Shift" which attended the Mucker's Ball in the Women's gym Saturday evening are shown at a friendly game of cards where hundreds of dollars in fake money changed hands. 2 the Idaho Bench and Bar. Miss Left to right are: the champion miner, Bernie Baker, Jean Bales, Accidents this year since July 1...32 Ina Mae Wheeler is in charge of Keith Orman, Bill Sweet, Janie Walters, Don Harper, Janet Holman, and Glorian Maule.