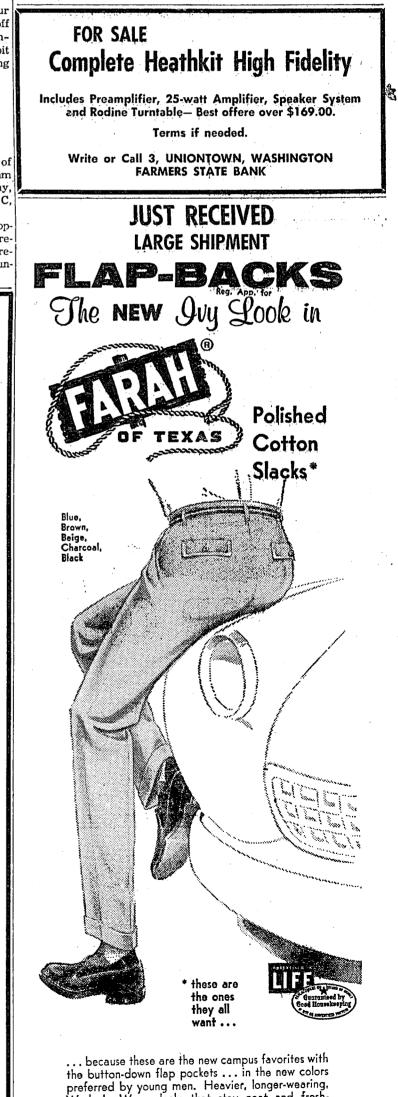

FOOTBALL PANORAMA - Saturday at Seattle wasn't exactly like a moonlight night at Acapulco but it hid have its moments. Unfortunately for Idaho they were mostly Washington moments. Skip Stahley found time for a smile on the plane trip over and the Idaho cheerleaders didn't lose their vim. But an interception by Bob Schloredt (lower left) some all-around wizardry by George Flem-ing (center) combined with a stout Washington attack( above) and an even stouter defense (below) made it a long, wet afternoon. for the Vandals. -Wendle Photos.