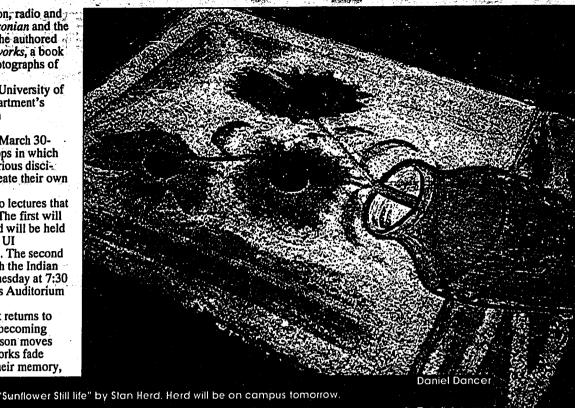

#### Corinne Flowers

Our life's journey often takes us back to the very place we started. For Kansas artist Stan Herd, the jour-

ney has lead him across open country-sides and back to the farmland owned by his grandfather.

But perhaps you've seen the pictures. Giant flowers, portrait heads and still lifes etched into huge tracts of land.

Herd is an internationally known environmental artist. His galleries are vast expanses of flat farmland, his canvases 100 acre fields, his pigments plants, flowers and the color of the soil itself.

Herd's artwork is widely recognized and has been featured extensively: the cover of U.S. News and World Report. an Absolut Vodka ad, the logo for Garth Brooks new album Fresh Horses, as

well as features on television, radio and publications such as Smithsonian and the New York Times. In 1993 he authored Crop Art and Other Earthworks, a book which features text and photographs of his work.

his work. Herd will be visiting the University of Idaho as part of the art department's 1995-96 speaker's program

"Appropriation." Herd will be on campus March 30-April 3 to conduct workshops in which groups of students from various disciplines will conceive and create their own earthworks.