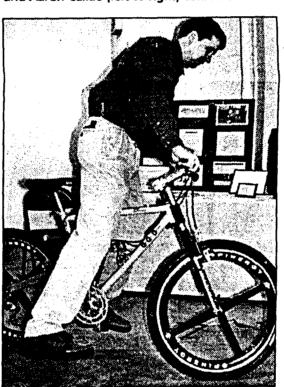

John Aldape and the Mechanical Advantage Team test their pullup machine.

Brett Madron plays on the downhill bike he helped build which limits the effect of rough

Sasa Nestrovic poses in the Hybrid Electric Vehicle.