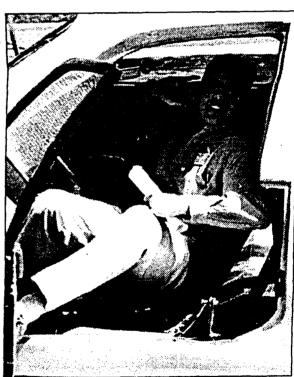

John Aldape and the Mechanical Advantage Team test their pullup machine.

Brett Madron plays on the downhill bike he helped build which limits the effect of rough

Sasa Nestrovic poses in the Hybrid Electric Vehicle.