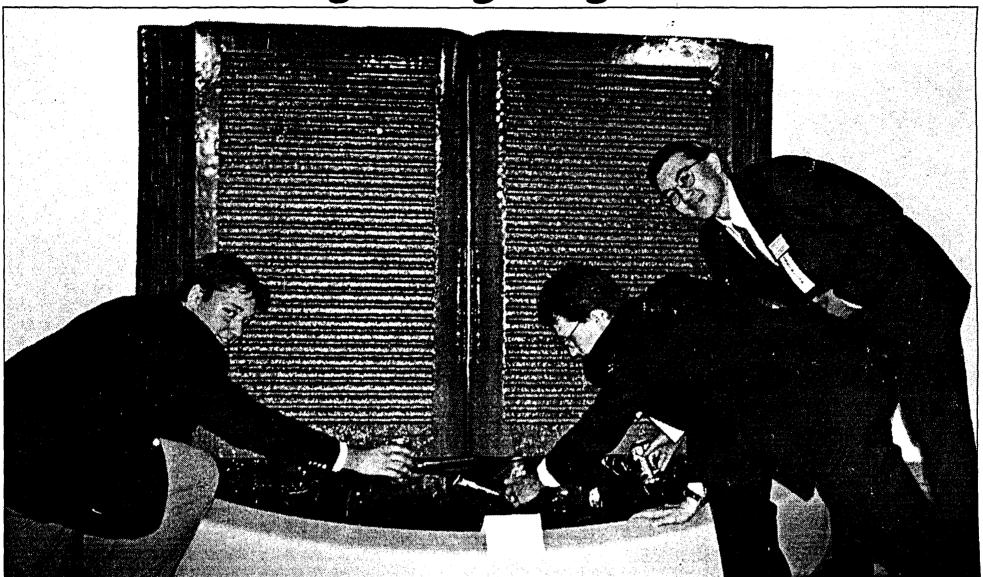

# 1997 Engineering Design Exhibition

**Photos by Erin Siemers** 

Ul engineering students get a drink from the Fountain of Knowledge designed by art professor Byron Clercx. The model pictured is one-third the size of the one proposed for the library courtyard. Students Matt Unwin, John Atkinson and Aaron Callao (left to right) constructed the model.