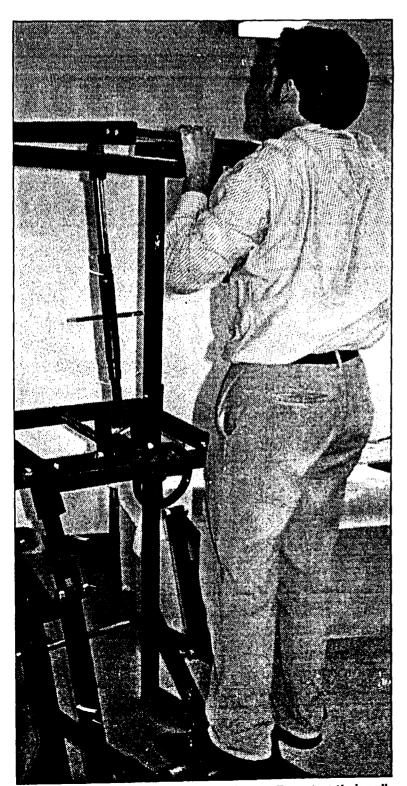

John Aldape and the Mechanical Advantage Team test their pullup machine.

Brett Madron plays on the downhill bike he helped build which limits the effect of rough

Sasa Nestrovic poses in the Hybrid Electric Vehicle.