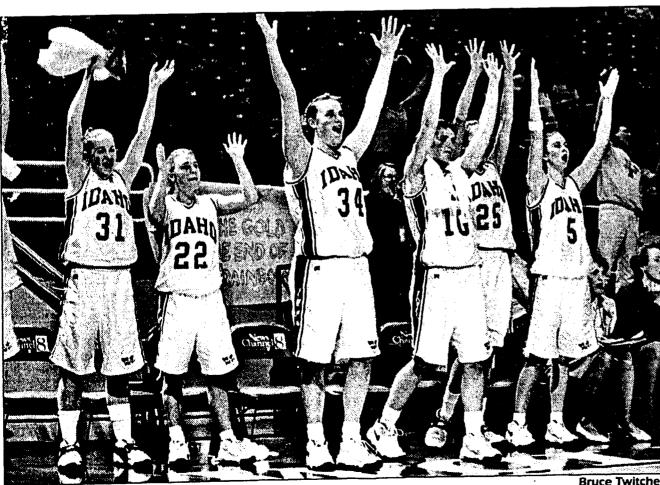

There was much rejoicing when the Lady Vandals made it to the Big West Conference Tournament in Reno.

Peter McKinne Lionel Hampton jazzes it up at the 30th annual Jazz Festival.

# Spring Sports

**Photos by Bruce Twitchell** 