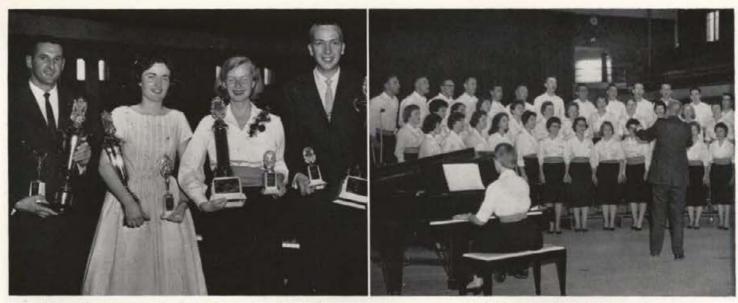

## Blue Key

Date: Saturday, April 30. Time: 8:30 P.M. Event: Annual Blue Key Talent Show. Always a fun night with only the best in the way of talent. The climax is the presentation of awards. Shirley Mitchell took top honors as soloist; Sue Seivert and Chub Anderson dust division: the Karse Chub Anderson, duet division; the Kappa Sig 3, best small ensemble; and Gamma Phi, large group. Lots of talent plus lots of laughs.

## Blue Key

A pretty girl, Sue Scivert, and a good looking boy, Chub Anderson, with talent also. What else can you ask for?

The Kappa Sig - Teke Nail Driving Band proved they could do a lot more than just drive nails.