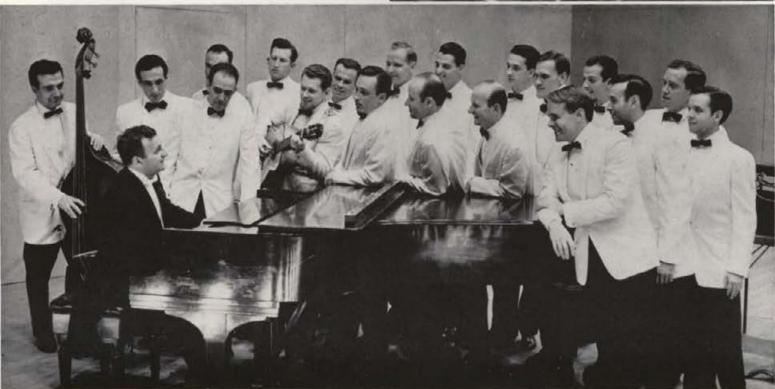

# Ray Conniff

S'Marvelous Ray Conniff enthralled 3500 listeners April 24 with his "magic music" and distinctive style. Special stereo equipment brought numbers ranging from danceable swinging styles to stirring classical music to every corner of Memorial Gymnasium.

The Ray Conniff Singers added a pleasant variation to an evening full of fabulous sounds.

Ray Conniff, his singers, his orchestra and his featured vocalists.

# Ray Conniff

The members of the Ray Conniff group were very friendly and many of them stayed after the concert to talk with interested students.

The capacity filled gym emphatically approved of the magnificent music they heard.