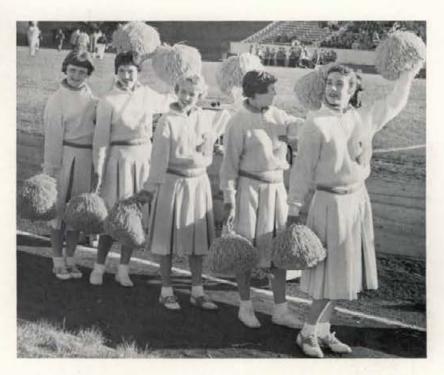

#### Homecoming

Homecoming weekend October 30-November 1 was a big weekend on camp-I. Trenna Atchley, Forney, reigned as Homecoming Queen. The Vandals were matched against Oregon State for Saturday afternoon's game. After a good start by the Vandals the Beavers surged on to a 66-18 win.

The DG-Phi Delt float won first prize in mixed competition while the Delt "soapbox" won first prize in the single division. All in all, a very memorable weekend.

Queen Trenna flashes a big smile after her crowning at halftime

Everyone has to take time out for a little fun, even when building a float.

Rebirth of the card section at Idaho thanks to Art Lindemer

The Tri Delt - Delta Chi float resembled something from the Mardi Gras