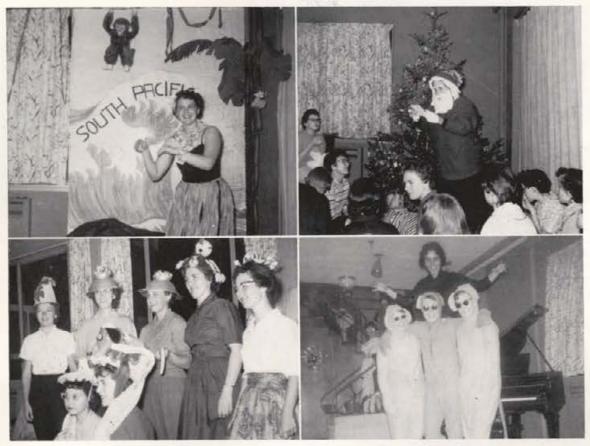

The University of Idaho Vandaleers are shown at their annual Christmas Candlelight Concert.

**Fine Arts** 

The Fine Arts section represents the music, art, and drama at the University of Idaho. One of the highlights of the year was "Li'l Abner" in which the music and drama departments worked together. Other drama department productions included "Desperate Hours," "The Sleeping Prince," and "Thieves Carnival." The music department presented the Vandaleers, University Orchestra, University Band and University Singers in many outstanding concerts. Orchesis and Helldivers presented their annual shows which added to an outstanding year for fine arts.

## Li'l Abner

The ASUI production of "Li'l Abner" willgo down as one of the liveliest, most popular, and best attended musicals ever presented. Record-breaking audiences watched Daisy Mae (Shirley Mitchell), Mammy and Pappy Yokum (Bonnie Scott and Jay Thurmond) and the Dogpatchers keep Li'l Abner out of the clutches of General Bullmoose (John Pasley) and save Dogpatch, U.S.A., from being blown off the face of the earth. The play was further highlighted by the dances directed by B. J. Schaffer and the annual Sadie Hawkins Day Race. "Li'l Abner" will be wellremembered in the coming years.

Li'l Abner and the boys relax at the old fishin' hole

The gang is caught!

What ya got there, boy?

They went that's way

Thieves Carnival

"Thieves Carnival," a gay four act comedy, by Jean Anouith, was presented April 21 and 22 under the leadership of Jean Collette. The three thieves, played by Philip Bigsby, Edgar Vandervort, and Frank Grossman, were the nucleus of the action which deals with their