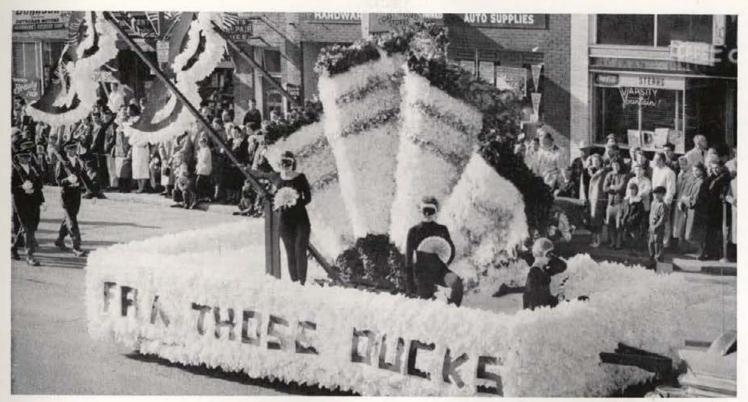

The DG-Phi Delt float won first prize in mixed competition while the Delt "soapbox" won first prize in the single division. All in all, a very memorable weekend.

Queen Trenna flashes a big smile after her crowning at halftime