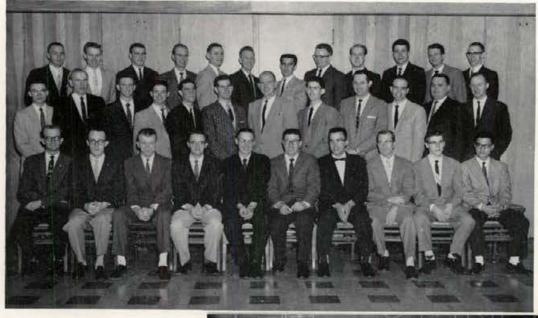

Charter Members of newly installed Sigma Pi Sigma, National Physics Honor Society: First row, left to right-Richard Volkman, Steve Colberg, Jack Kleinkopf, Richard White, Jimmy Kempton, Paul Jacobs, Donald Batman. Second row-Dr. Marsh White, Professor of Physics at Pennsylvania State University and Executive Secretary of National Council of Sigma Pi Sigma, Dr. William Band, Kris Allen, Mrs. Kathryn Day, Dr. Donald Clifton, Mr. E. E. Spiker, Dr. Waldo Curtis, Dr. J. J. Miller, Chairman of Physics Department, Dr. Malcolm Renfrew, Head of Dept. of Physical Sciences. Third row-Peter Renault, Victor Bowman, Alan Trego, Floyd Sage, Robert West, Willard Wilson, Mr. George McKean, Eric Carlson, Cliff Nichols.