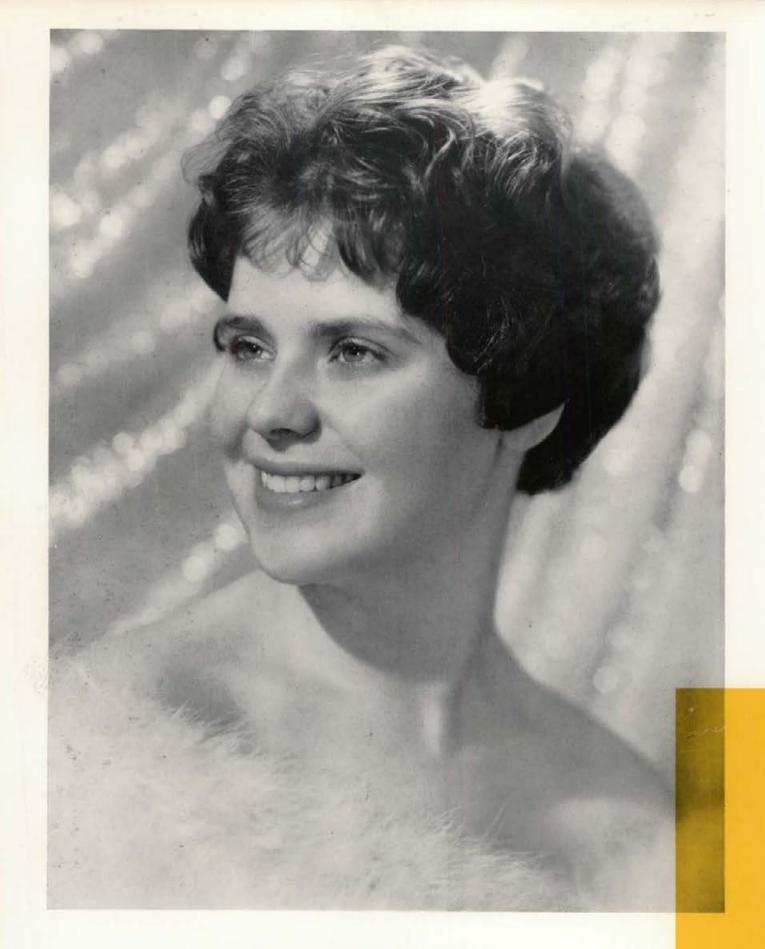

#### Miss U. of I.

March 25, 1960, a day to remember for one girl-Georganne McDowell. This was the evening she was selected Miss U. of I. A charming sophomore co-ed, Miss McDowell was chosen from a field of ten finalists and five semi-finalists.

The queen and her court Camille Shelton and Diane Fawson

A rather astonished queen has her crown straightened by Camille Shelton The five semi-finalists after being announced-Camille Shelton, Diane Fawson, Georganne McDowell, Pearl Marcom, and Edie Voorhees.