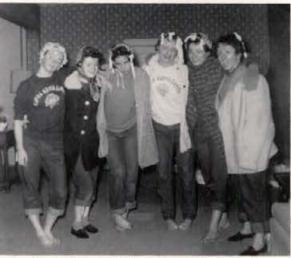

#### Dances

Costume dances mean lots of fun to every student. Who can forget the time they had trying to find a costume! Almost every living group has at least one costume dance and everyone's willing to attend.