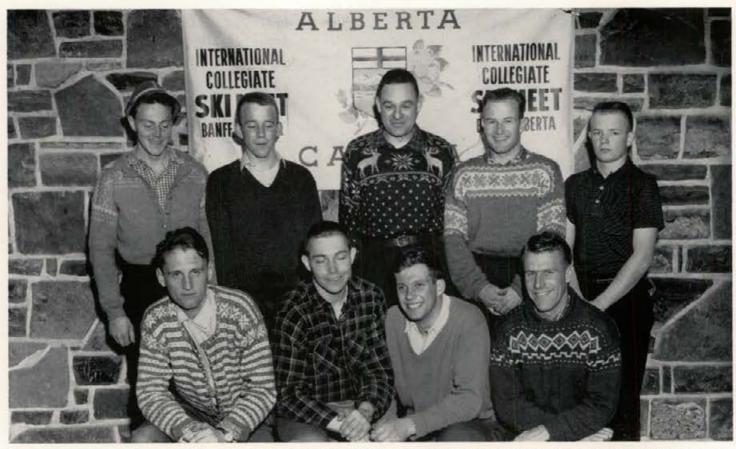

an the shot-put. The final Idaho victory was over Eastern Washington, 76-55. Next year's Vandal squad should be stronger in sprints than in previous years, but will be looking for some replacements in the distance fields. The team finished the season by participating in the Northern Division track finals at Eugene with Ray Hatton placing first in the two-mile; Bill Overholser, third in the high hurdles; and Reg Carolan who finished fourth in the shot.

Bill Sorsby, track coach, did an outstanding job in his first year at Idaho.



.

The Mile Relay Team consisted of John Pasley, Fred Lyon, Charlie Smith, and Gary Michael



Idaho's Overholser shows good form as he goes over the first hurdle.

Crossing the tape was not uncommon for Ray Hatton.



Reg Carolan lets go with a mighty heave.





Front row, left to right-Henrik Backer, Howard Gerrish, Truls Alstrup and Hilmar Lunde. Second row-Ebbie Evenson, Arnstein Friling, Helmut Kiffmann, Hallvard Grosvold, and Larry Schatt.

Ski Team

Under the direction of Bill Sorsby, the ski team this year enjoyed superiority over other Northwestern schools. Led by Hallvard Gosvold, the team won 2 of its 3 meets, and placed second in the third one. The prospects for next year are very good with the return of Gosvold and several other outstanding skiers, including Alstrup, Backer, Gerrish, Friling and Schaat.

Hilmar Lunde practicing for a cross-country race





38 C

Front row, left to right-Gary Michael, Ebbie Evenson, Frank Wyatt, Ray Hatton. Second row-Archie Willis, Mgr.; Ray Allen, Allen Woods, Ron Adams, Dave Durham and Coach Sorsb