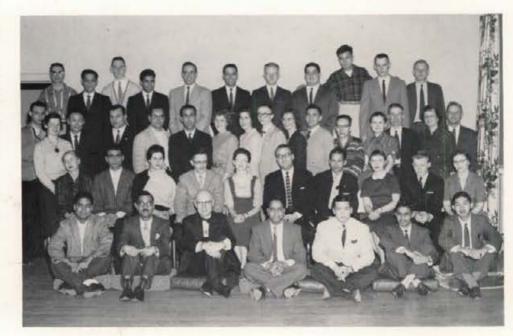

DR. BOYD A. MARTIN, Dean of the College of Letters and Science holds his Ph.D. from Stanford.

Sigma Delta Chi is an organization composed of men recognized for achievement in the field of journalism and communication. Seated, left to right-Don Erickson, Mick Seeber, Neil Leitner, Dwight Chapin, President; Bruce Wendle, Jim Flanigan, Dr. Granville Price. Standing-Mark Todd, Herb Hollinger, Dave Iverson, Dave Patton, Gary Randall, John Beckwith, Lee Corkill, George Christensen.