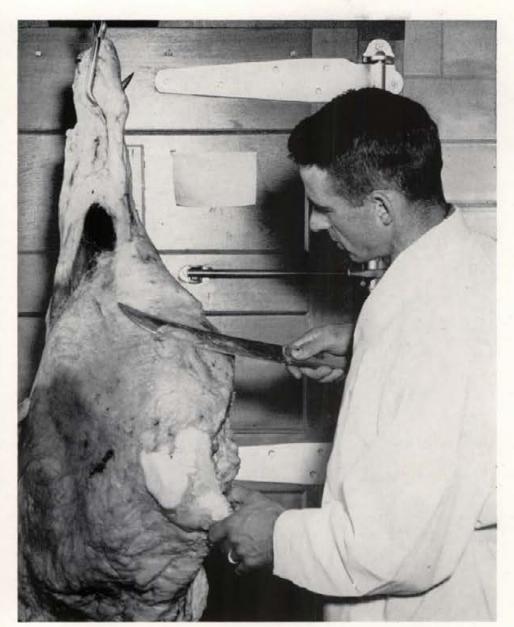

Herb won first place in judging ice cream and 2nd in all products at the Regional Contest.

An agriculture student learning the cuts of meat.

Alpha Zeta, National Agriculture Honorary for men: Seated – Advisor, Charles Peterson; Censor, Sherm Snow; Chronicler, Herb Gibson; National Censor, Louis L. Madsen; Chancellor, Neil Sampson; Treasurer, Paul Jacobs; Scribe, Fred Proshold; Advisor, Al Slinkard. Second row, left to right-Ken Brust, Ted Gillett, Eugene Allen, Kurt Moeller, Veldon Hix, Jim Berry, Jim Claesgens, Darrell Hatfield, Gary Custer, Larry Holmquist, Deloy Hendricks. Third row-Don Mayer, Don Bateman, Max Gardner, Jim Storms, Charles Beasley, Dale Hansen, Roland Lodge, Norman Keesler.