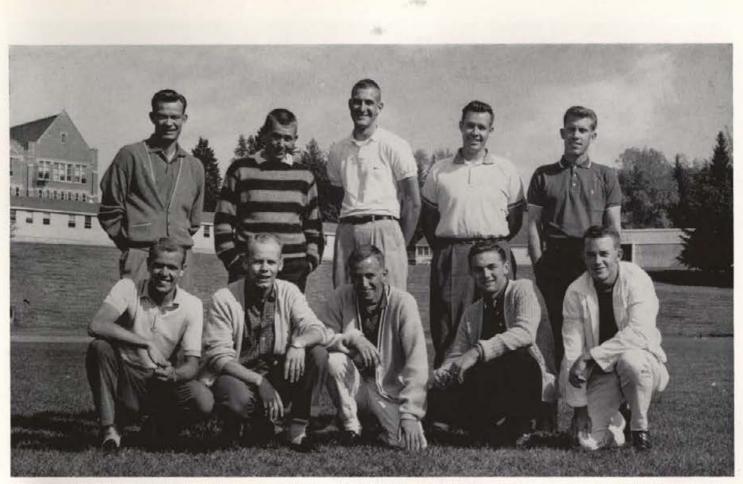

ore a powerful EWCE team and went on to lose to Oregon and Oregon State. Idaho played their best games of the season against these two teams, including one played in a sudden snow storm. WSU and Whitman were a determined foe when they invaded the Idaho Campus to gain a victory. EWCE and Washington State were too tough for Idaho, but when the Vandals played Gonzaga they had victory in sight. Idaho had won three of the five singles matches, but the Bulldogs refused to be beaten and swept the doubles matches. The team ended the season by participating in the Northern Division Meet at Corvallis. Those lost through graduation are Hervey, Livingston, and Sudweeks.



First Doubles Team-Bob Hansen, Junior, Bob Livingston, Senior.



Second Doubles Team-Chuck Hervey, Senior, Al Sudweeks, Senior.



Front row, left to right-Lynn Hansen, Bob Pierce, Don Modie, Al McCowan and Gary Floan. Second row-Coach Dick Snyder, Robb Smith, Ray Kowallis, Norm Johnson, and Dave Smith.

Golf

The 1960 Vandal golf squad posted the top season record in school history, with an 8-1 mark. The team was led by Don Modie, who was named Golfer of the Year, and by sophomore Gary Floan. Next year, the outlook is even brighter with the return of Modie, Floan, Ray Kowallis, Lynn Hansen, and Robb Smith.



First best ball combination, Don Modic, Junior and Gary Floan, Sophomore.



Second best ball combination, Lynn Hansen, Junior and Ray Kowallis, Junior.



They are off and running at the annual turkey trot

Intramurals

With a record participation in intramurals, and through the guidance of Clem Parberry the