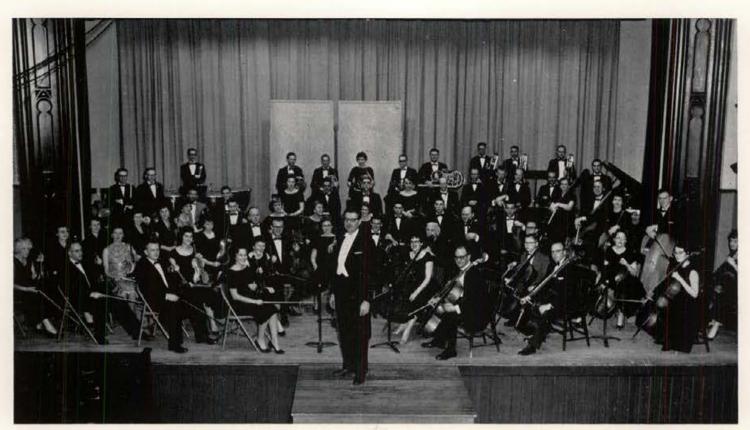

The University Symphony Orchestra under the direction of University Orchestra LeRoy Bauer created a new tradition by presenting four con-certs in one year. The orchestra which is a member of the American Symphony Orchestra League presented a "Pops Concert" for the second time and included contemporary music in each concert.

Below, left, is the University Symphony Orchestra in action. At right is the Faculty Trio composed of LeRoy Bauer, Steven Romanio, and David Whisner.

Pictured above is Mr. Norman Logan director of the University Singers. Mr. Logan is well known for his outstanding ability to direct the students.