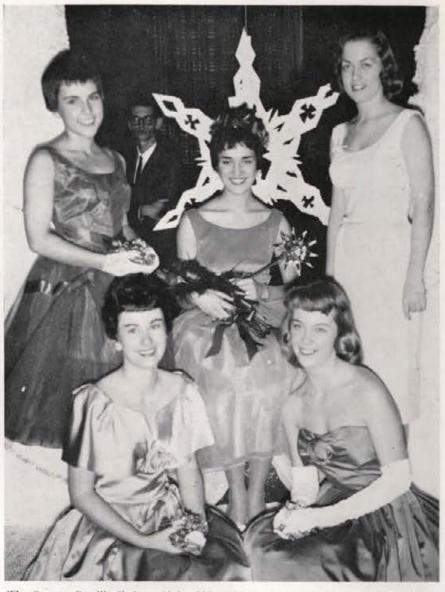

Norma Pomponio looks as though someone just told her a joke at the annual Holly Week style show.

Holly Week

The Queen: Camille Shelton, Alpha Chi, and her court gathered around her: Norma Pomponio. Gamma Phi; Brenda Brown, French; Dee White, Alpha Phi; and Pat Ord, Pi Phi.