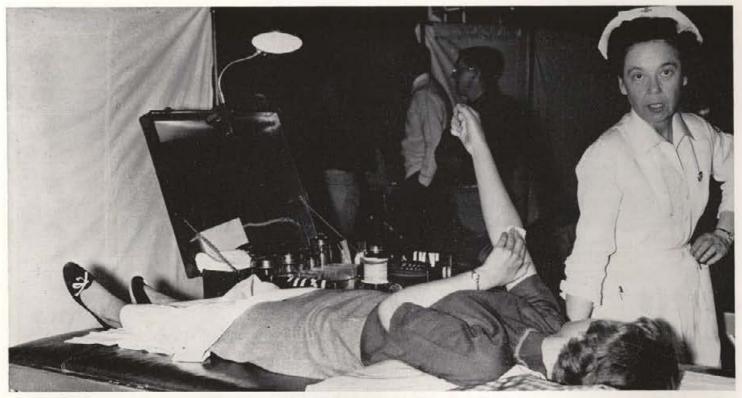

## **Blood Drive**

The Annual Blood Drive, April 19 and 20, with the theme "Plasma-Plizz" was a huge success collecting a total of 860 pints of student blood for the Red Cross. Phi Kappa Tau and Alpha Gamma Delta received trophies for going farthest over their quota while the Betas donated the largest total number of pints.

"Take a deep breath and relax."

The most nerve-wracking step . . . filling out the last minute details "We want your blood." Vampire Pete Kelly, Fiji, Blood Drive Chairman, jokingly corners a very dubious Phi Tau, Keith Gregory.