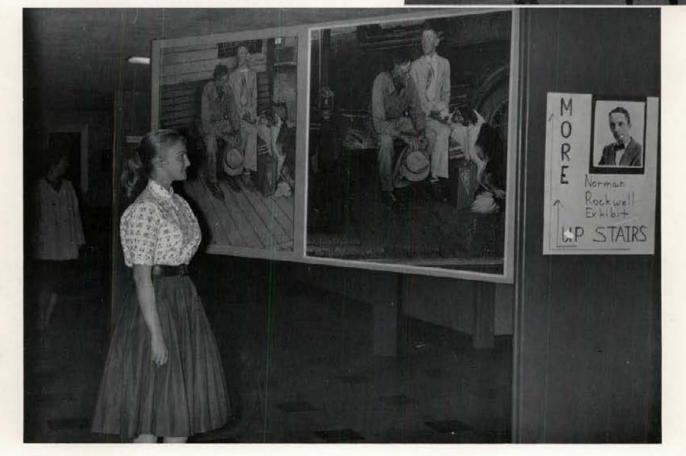

The Saturday afternoon jazz sessions at the SUB were well attended.

The annual Song Fest provides a wide variety of songs and group talent for the Mother's Day Weekend.

The outstanding Norman Rockwell exhibit at the SUB attracted wide attention and praise.