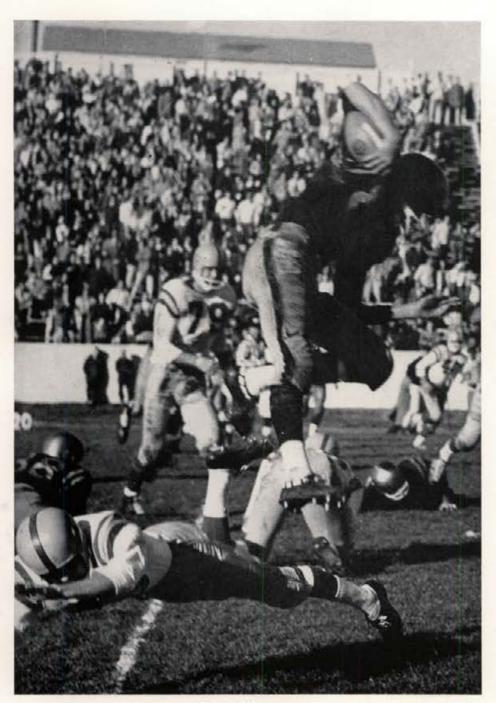

#### Homecoming

Homecoming weekend October 30-November 1 was a big weekend on camp-I. Trenna Atchley, Forney, reigned as Homecoming Queen. The Vandals were matched against Oregon State for Saturday afternoon's game. After a good start by the Vandals the Beavers surged on to a 66-18 win.