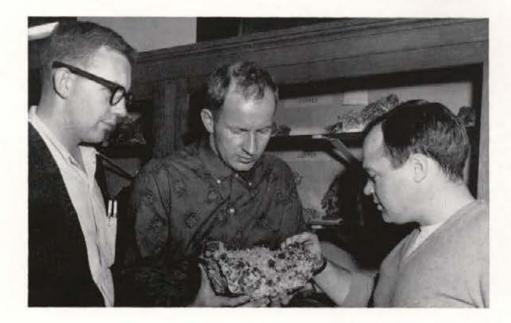

EARL F. Coos Dean, College of Mines Head, Department of Geology and Geography

Two mining students using aerial map equipment.

I wonder what kind of a rock this is?

An architecture plan of the new mining building to be completed by September, 1962