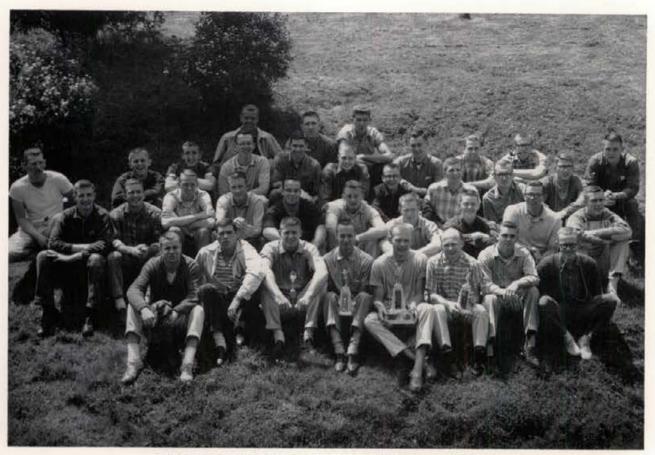

## Cross Country Winners

Left to right-Ron Fletcher, last; Halvar Grosvold, third; Jay Doyle, second; and Pat Dunlap, first.

### Basketball

SHOUP HALL Shoup Hall's basketball team, which had an easy time winning the intra-mural A basketball title, was rated one of the finest IM basketball squads in history. Leading the at-tack was Mel Anderson (with trophy), and Bob Prestel (third from right, back row).





PHI KAPPA TAU Left to right—Wally Brass-field, Lew Oring, Dave Damon, Bill Stancer, and Pinky Norell.



Golf

PHI DELTA THETA Left to right – Dave Thompson, Harry Kruss-man. Robert Nutting and Phil Hanel.







.ip

Joe Erramouspe moves for a short gain.

### Tennis

PHI DELTA THETA Left to right-Arnie Moller, Henrik Backer, and Wally Huff.





Look out, here comes Jack Bloxom.



THE 1959-60 INTRAMURAL CHAMPIONS - DELTA TAU DELTA





B Basketball-Delta Chi. Left to right-Stan Hall, Norman Luke, John Mellon, Gene Callihan, Dave Mullaly, and Bob Crosno,

Horseshoes – Delta Tau Delta. Champion Dick Rene, on left, shows off trophy.







Classes



Outstanding Seniors Senior Class Junior Class Sophomore Class

### **Outstanding Faculty**

This year, under the capable leadership of Laird Noh, student body president, the Executive Board initiated a program of Faculty Recognition to honor the instructors who have rendered outstanding service to the University of Idaho in the teaching profession. Selection was made by a student committee and requirements included teaching ability, knowledge, enthusiasm, and interest in students.

Therefore, CONGRATULATIONS and SINCERE