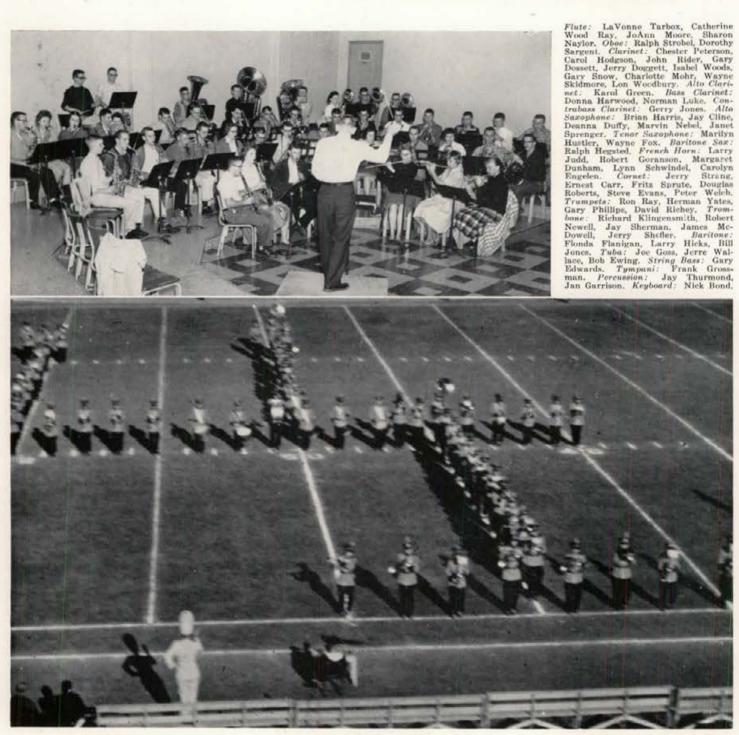

#### University Band

Under the direction of Warren Bellis the University Concert Band presented many programs which were well received by the public. The band marched in Boise and presented an outstanding spring concert.

> Majorettes included Mary Whitehead, Martha Jane Buell, Rosalind Cripe, Marilyn Dreier and JoAnn Tatum who is not pictured.

The University of Idaho Marching Band

Row one-June Hoalst, Julie Gerard, Paula West, Penny Kosanke, Dee Ochs, Ann Irwin, Margaret Tatko, and Molly Banks. Row two-Ann Lyons, Isabel Woods, Kris Madison, Marlys Becker, Mary Bills, Linda Smith, and Georgia Finch. Row three-Dick Tanaka, Bill Line, Clive Lindsay, Euclid Lee. Dick Reed, Ardell Shockley, Larry Grimes, and Larry Eld. Row four-Gary Heidel, Gordon Elliott, Barry Binning, Gary Keyser, DeLance Franklin, Graham Cross, Peter Corwin, and Russell Crockett. Others who are members include Pat Albrethsen, John Enzunsa, Victoria Fisher, Lillian Kirschner, Carol Pederson, David Pugh, and Joan Ward.