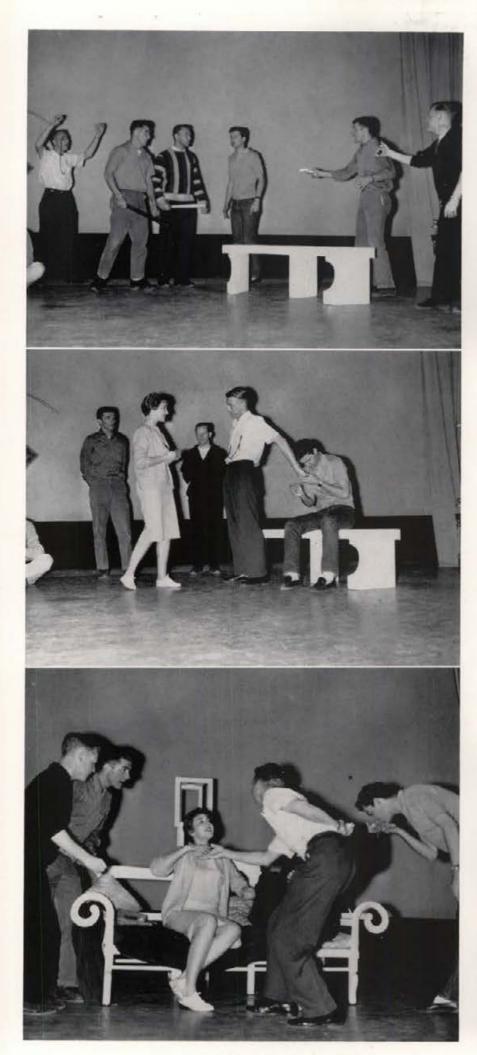

Mrs. Hillard (Sandra Wanamaker) pleads with Griffin (B. J. Schaffer) for the safety of her family.

#### The Desperate Hours

In the play, "The Desperate Hours," three escaped convicts, led by Glen Griffin (B. J. Schaffer), stay in the home of Dan Hillard (Robert Chandler) for three days to avoid capture. The family is left to follow the orders of the gangsters while the police comb the city in search of the criminals. The actors build the suspense which is maintained through the aid of special lighting and soundeffects as well as by the aid of a split-level set.

Griffin bullies Robish (Ken Bartlett)

Hank Griffin (Tony Matson) is threatened by his brother, Glen