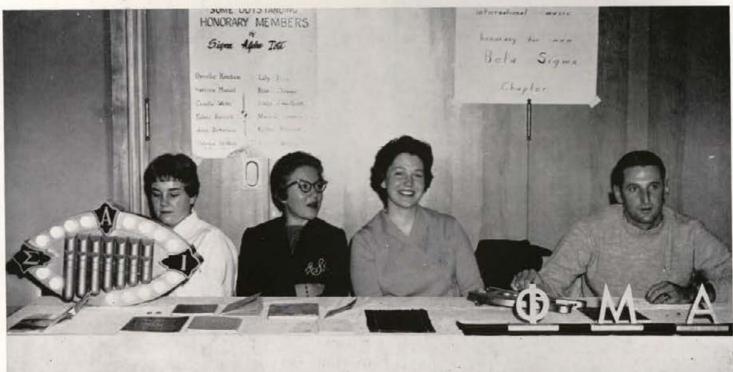

DR. BOYD A. MARTIN, Dean of the College of Letters and Science holds his Ph.D. from Stanford.

Sigma Delta Chi is an organization composed of men recognized for achievement in the field of journalism and communication. Seated, left to right-Don Erickson, Mick Seeber, Neil Leitner, Dwight Chapin, President; Bruce Wendle, Jim Flanigan, Dr. Granville Price. Standing-Mark Todd, Herb Hollinger, Dave Iverson, Dave Patton, Gary Randall, John Beckwith, Lee Corkill, George Christensen.