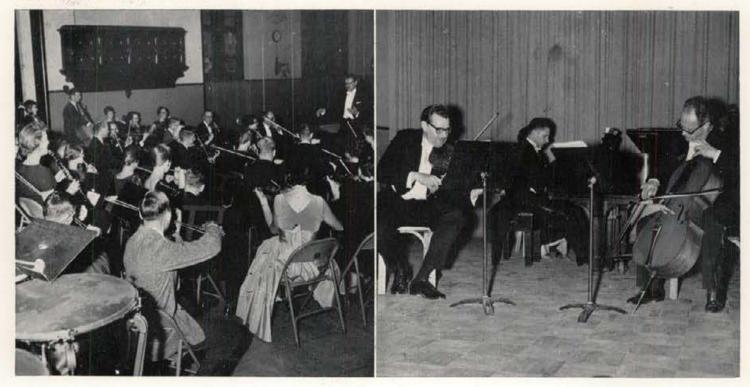

Below, left, is the University Symphony Orchestra in action. At right is the Faculty Trio composed of LeRoy Bauer, Steven Romanio, and David Whisner.

Pictured above is Mr. Norman Logan director of the University Singers. Mr. Logan is well known for his outstanding ability to direct the students.