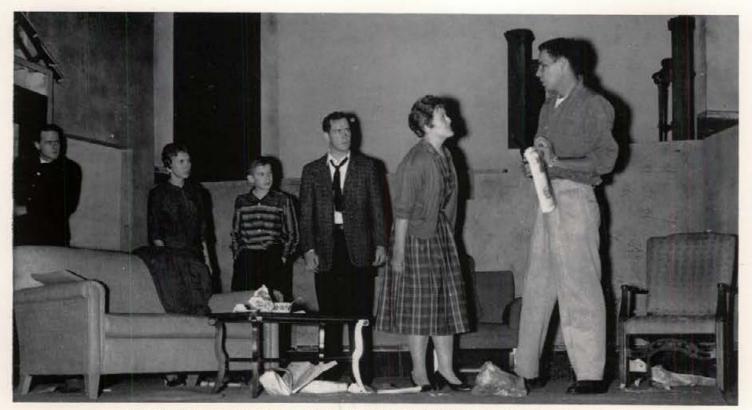

Mrs. Hillard (Sandra Wanamaker) pleads with Griffin (B. J. Schaffer) for the safety of her family.

#### The Desperate Hours

In the play, "The Desperate Hours," three escaped convicts, led by Glen Griffin (B. J. Schaffer), stay in the home of Dan Hillard (Robert Chandler) for three days to avoid capture. The family is left to follow the orders of the gangsters while the police comb the city in search of the criminals. The actors build the suspense which is maintained through the aid of special lighting and soundeffects as well as by the aid of a split-level set.