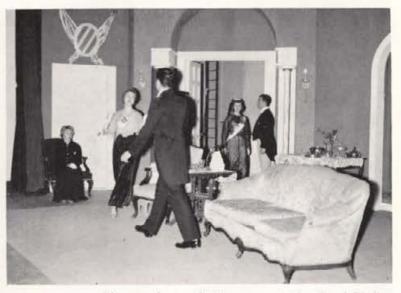

#### The Sleeping Prince

An American chorus girl, Mary (Jo O'Donnell) travels to England to see a coronation. While in England she meets the Regent of Carpathia (Ed Vandervort) and the Grand Duchess (Sally Wilbanks) and becomes involved in their family disputes. The plot is centered on political ideals and Mary does her best to convince the Regent that the American ideals are best. The authentic setting and superb acting added much in making the Drama Department's production of the "Sleeping Prince" a success.

Mary (Jo O'Donnell) meets the Grand Duchess (Sally Wilbanks) as Regent Ed Vandervort looks on.

Mary watches as the Regent greets the Grand Duchess

The Grand Duchess shows her maid (Claire Slaughter) how to act in the presence of royalty.