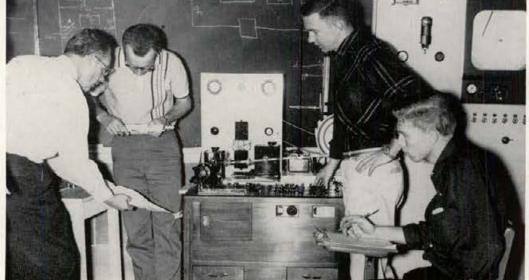

Chemical engineers in the process of taking a frequency response test on automotive control equipment.

Mechanical engineer working on lathe in machine tools lab.

- A.

Electrical engineer measuring the speed of the motor.