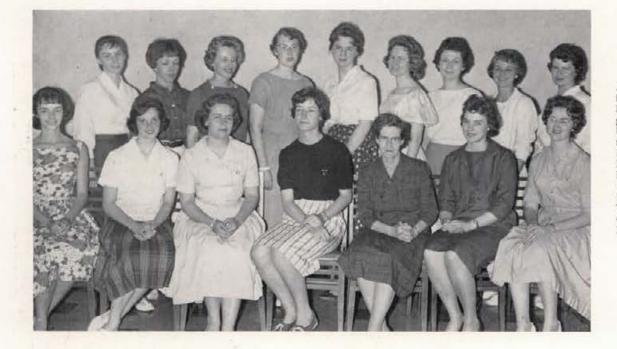

Phi Upsilon Omicron is the professional honorary of outstanding students in the field of Home Economics. Seated, left to right-Marie Wood, Carolyn Kudlac, Rosie Bruce, Carol Hall, Shirley Carney, Donna Harwood. Standing – Charlotte Aldrich, Mary Jaurequi, Judy Johnson, Winifred Unzicker, Sandi Wallan, Mary Lou Jacobs, Mary Jane Leech, Miss Lillian Johannsen, Advisor.