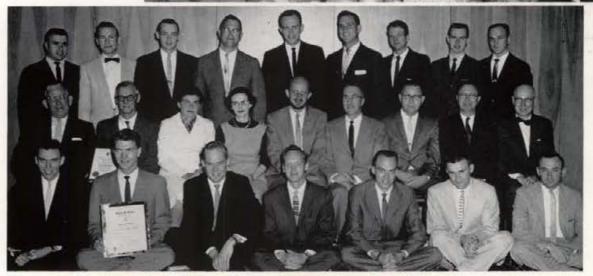

DR. BOYD A. MARTIN, Dean of the College of Letters and Science holds his Ph.D. from Stanford.

Sigma Delta Chi is an organization composed of men recognized for achievement in the field of journalism and communication. Seated, left to right-Don Erickson, Mick Seeber, Neil Leitner, Dwight Chapin, President; Bruce Wendle, Jim Flanigan, Dr. Granville Price. Standing-Mark Todd, Herb Hollinger, Dave Iverson, Dave Patton, Gary Randall, John Beckwith, Lee Corkill, George Christensen.