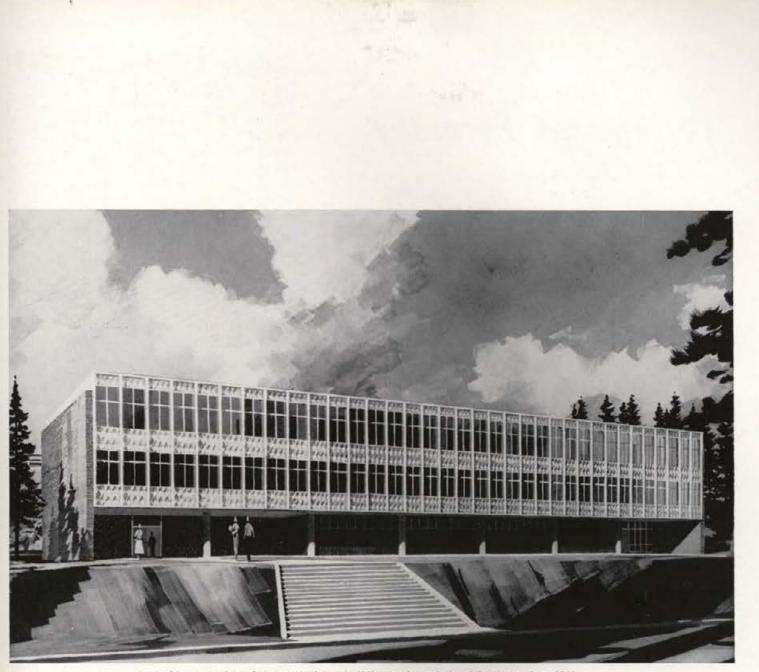

EARL F. Coos Dean, College of Mines Head, Department of Geology and Geography

Two mining students using aerial map equipment.

I wonder what kind of a rock this is?

An architecture plan of the new mining building to be completed by September, 1962