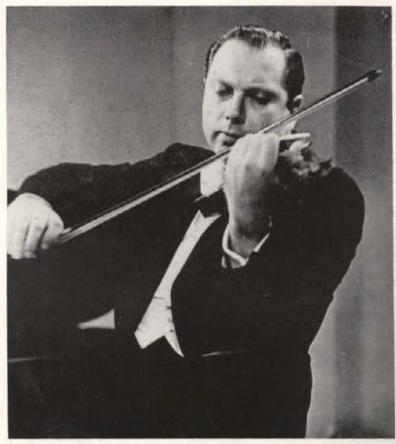

# Ray Conniff

S'Marvelous Ray Conniff enthralled 3500 listeners April 24 with his "magic music" and distinctive style. Special stereo equipment brought numbers ranging from danceable swinging styles to stirring classical music to every corner of Memorial Gymnasium.

The Ray Conniff Singers added a pleasant variation to an evening full of fabulous sounds.

Ray Conniff, his singers, his orchestra and his featured vocalists.

# Ray Conniff

The members of the Ray Conniff group were very friendly and many of them stayed after the concert to talk with interested students.

The capacity filled gym emphatically approved of the magnificent music they heard.