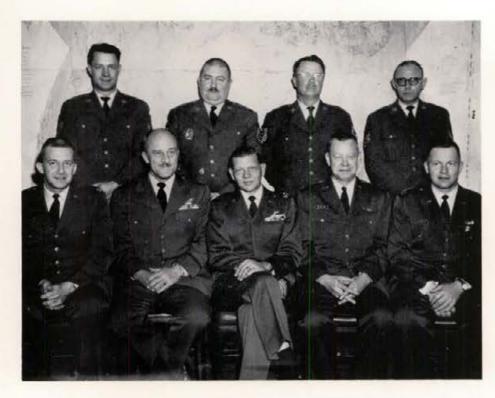

#### **Board** of Regents

1.5

The Board of Regents is the governing body of the University of Idaho. All policies and official acts of the University must be established or approved by the Board before they are enacted by the University.

Board of Regents, left to right-D. F. Engelking, State Superintendent of Public Instruction, Ex-Officio, Boise; Claude V. Marcus, Boise; James E. Graham, Rexburg; Marguerite A. Campbell, President, New Meadows: Curtis Eaton, Vice President, Twin Falls; John J. Peacock, Secretary, Kellogg