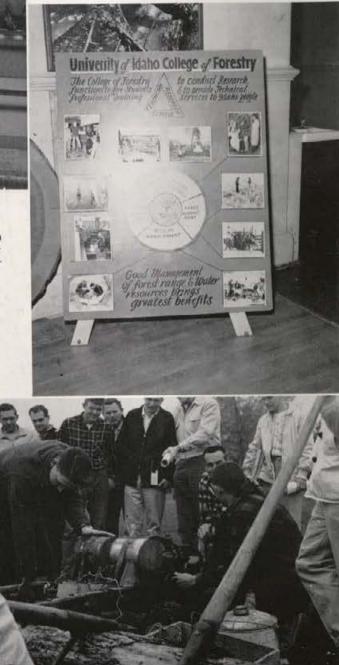

Holly Week

Queen Camille had a big smile for the camera at the style show.

Pretty good advertising!

Bulletin boards and signs were placed on campus explaining the functions of the College of Forestry for the benefit of the students.

Preparation for the log sawing contest always attracts a great deal of attention to the Ad Lawn.

## Forestry Week

Forestry Week got under way April 18 with the traditional race between chain saws and cross-cut saws in cutting timber. Sponsored by the College of Forestry faculty and students, the busy week featured talks, demonstrations, movies and an annual banquet. Co-chairmen Don Hawxwell and William Woolwine did a terrific job.