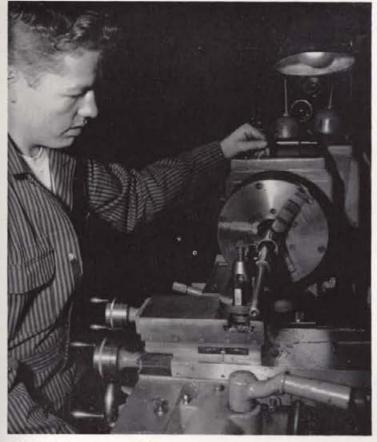

Chemical engineers in the process of taking a frequency response test on automotive control equipment.

Mechanical engineer working on lathe in machine tools lab.

- A.

Electrical engineer measuring the speed of the motor.