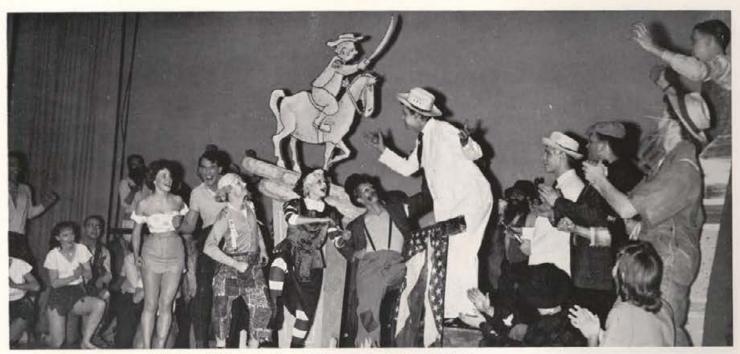

## Li'l Abner

The ASUI production of "Li'l Abner" willgo down as one of the liveliest, most popular, and best attended musicals ever presented. Record-breaking audiences watched Daisy Mae (Shirley Mitchell), Mammy and Pappy Yokum (Bonnie Scott and Jay Thurmond) and the Dogpatchers keep Li'l Abner out of the clutches of General Bullmoose (John Pasley) and save Dogpatch, U.S.A., from being blown off the face of the earth. The play was further highlighted by the dances directed by B. J. Schaffer and the annual Sadie Hawkins Day Race. "Li'l Abner" will be wellremembered in the coming years.

The hero and heroine: Li'l Abner (De-Lance Franklin) and Daisy Mae (Shirley Mitchell).

Jubilation T. Compone Square is the scene for all town meetings

Mammy and Pappy Yokum were excellently portrayed by Bonnie Scott and Jay Thurmond and managed to steal a few scenes here and there.