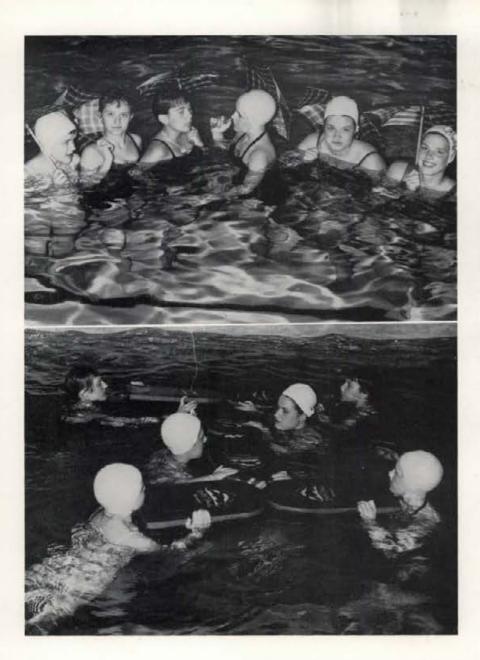

# Helldivers

Helldivers, under the direction of Miss Shirley Shute, is the swimming honorary on the Idaho campus. The organization presents a water show each spring during May Fete. This year's show, "Aqua Seasons," was made most effective by the use of colored lights in addition to outstanding swimming ability.

Pictured at *left* are two ballet scenes from the Helldiver's spring show.

Members include: Cherry Allgair, Barbara Anderson, Joan Baken, Joan Brands, Bridget Beglan, Martha Jane Buell, Sue Bush, Bob Bullock, Carolyn Clore, Marian Collins, Dennis Corrigan, Kayo Craven, George Crowe, Linda Croy, Dennie Dressel, Linda Engle, Carol Evans,