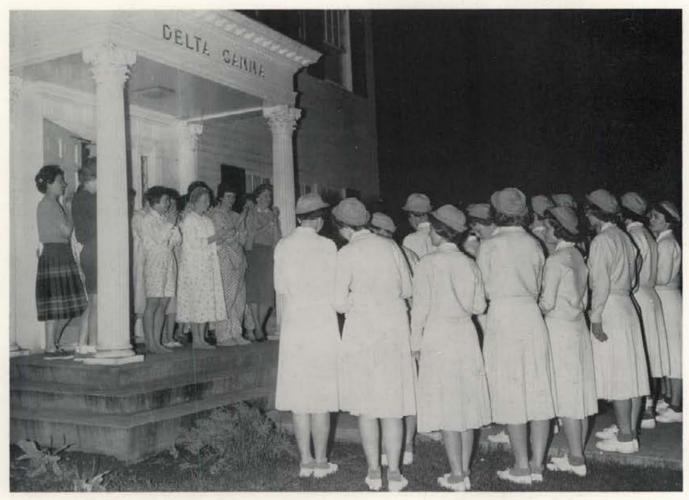

#### Rush

Girls' rush was held September 11-15. Boys' rush started a day later, September 12, and lasted until September 16. More rushees went through this year than ever before. A total of 212 girls and 259 boys pledged.

Vicki Fisher entertains at one of the Alpha Chi rush parties.

The DG's entertain at the annual Pan Hellenic Tea

The Sigma Nu's and rushees enjoy a good laugh

And then "Squeal Day" and rush was over for another year!