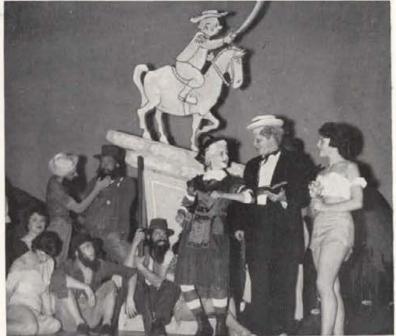

## Li'l Abner

The ASUI production of "Li'l Abner" willgo down as one of the liveliest, most popular, and best attended musicals ever presented. Record-breaking audiences watched Daisy Mae (Shirley Mitchell), Mammy and Pappy Yokum (Bonnie Scott and Jay Thurmond) and the Dogpatchers keep Li'l Abner out of the clutches of General Bullmoose (John Pasley) and save Dogpatch, U.S.A., from being blown off the face of the earth. The play was further highlighted by the dances directed by B. J. Schaffer and the annual Sadie Hawkins Day Race. "Li'l Abner" will be wellremembered in the coming years.

The hero and heroine: Li'l Abner (De-Lance Franklin) and Daisy Mae (Shirley Mitchell).

Jubilation T. Compone Square is the scene for all town meetings

Mammy and Pappy Yokum were excellently portrayed by Bonnie Scott and Jay Thurmond and managed to steal a few scenes here and there.