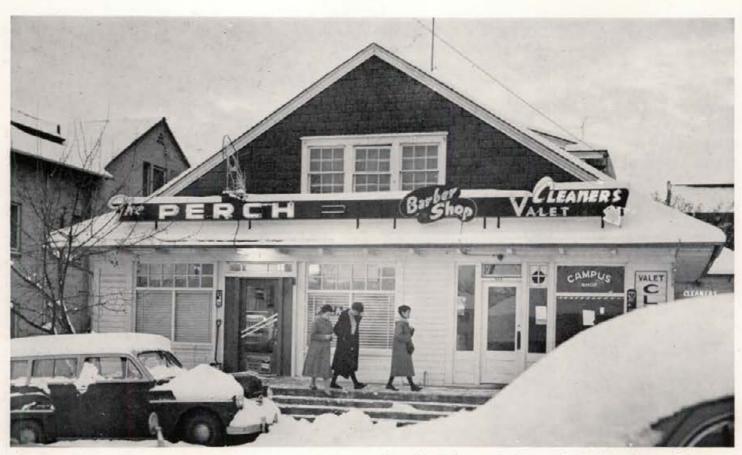

ASUI Prexy Laird Noh greets a father he found in the registration line.

Snow doesn't hamper business at the Perch, students will brave any kind of weather for a friendly cup of coffee.