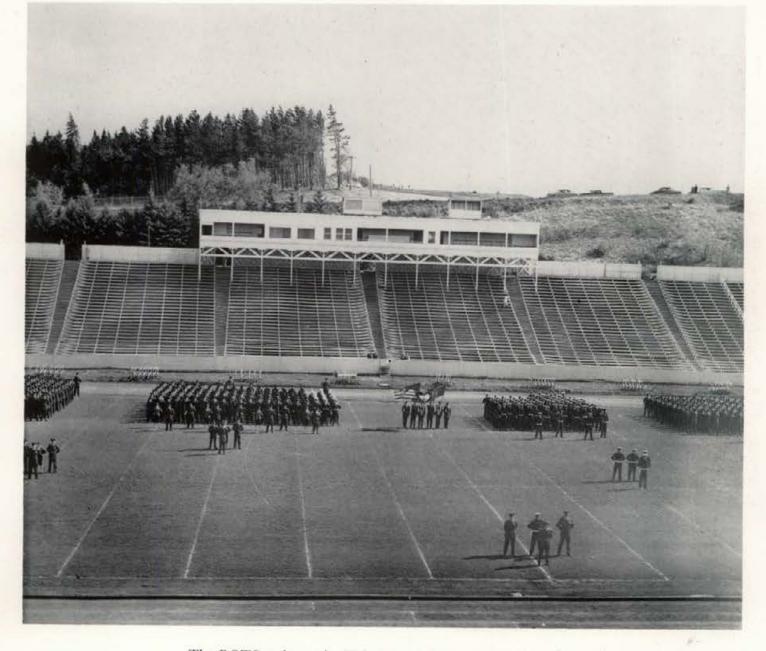

#### Scabbard and Blade

Composed of students from each branch of the service, this group is selected for merit in ROTC activities. Two of the most enjoyable functions of the year were the steak feed, and the military escort for the Military Ball queen.

Row one-George Steele, Capt. Olsen, Jim Lunte, Jim Child, John Fabie, Lt. Shabe, Gorden Goff, Row two-William Emmingham, Dick Wyatt, Richard Erwin, Theron Ward, David McClanahan, John Allgair, Brody Conklin, Robert Barrett, Bob Meyers, Rod Mayer, Wade Wells, Ray McGloughlin, John McFarland, Richard Fong. Not pictured-Jerry Steele, Andrew Robinson, Leonard Clark, M. J. McFarland.