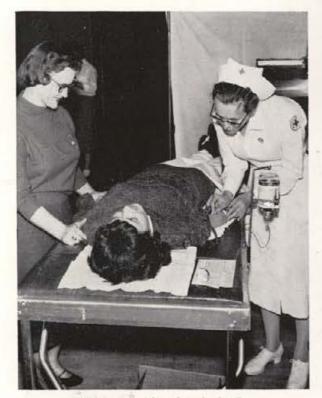

## **Blood Drive**

The Annual Blood Drive, April 19 and 20, with the theme "Plasma-Plizz" was a huge success collecting a total of 860 pints of student blood for the Red Cross. Phi Kappa Tau and Alpha Gamma Delta received trophies for going farthest over their quota while the Betas donated the largest total number of pints.

"Take a deep breath and relax."

The most nerve-wracking step . . . filling out the last minute details "We want your blood." Vampire Pete Kelly, Fiji, Blood Drive Chairman, jokingly corners a very dubious Phi Tau, Keith Gregory.

vigorously to get the campus to give blood. Under the slogan "Plasma Pliz," the blood drive this year was again a success.

Row one-Mary Winegar, Jeannie Rau, Liz Misner, Angie Arrien, Elaine Wacker, Linda Smith, Row two-Bud McDougal, Steve Deal, Pete Kelly, John Ferris, John Gamble.