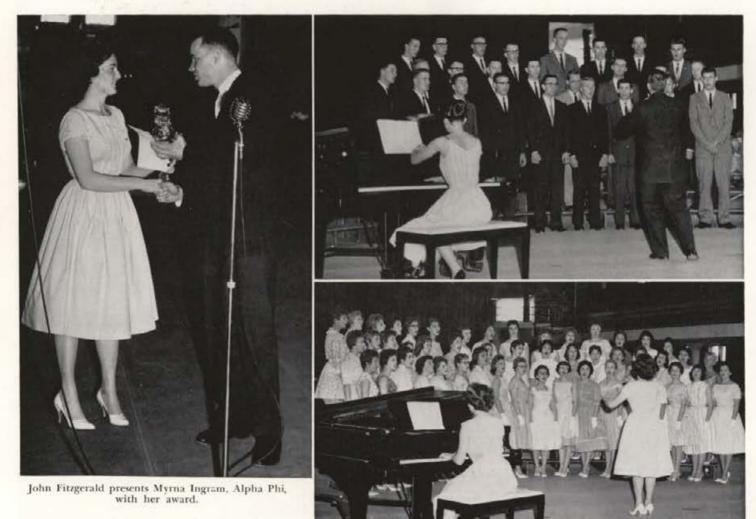

John Ensunsa, Myrna Ingram, Isabelle Woods and the Farmhouse song leader receive their trophies for their respective living groups.

Alpha Gams sing their way to a trophy

## Song Fest

May 8 brought out most of the living groups on campus to compete in song fest presented for the enjoyment of the visiting mothers. Sigma Chi won first place in the men's division with a Sweetheart Medley. Alpha Phi took first place in the women's division, and Alpha Gamma Delta and Farmhouse took first place in the mixed groups.