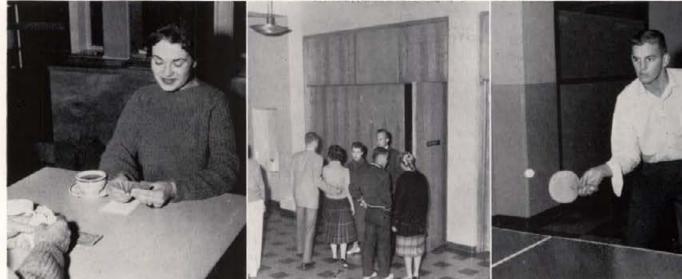

Betas and Alpha Phis in the middle of their numbers.

Whatcha playing, Down the River?

Looks as though there's a mixer going on.

The Division of the

Must be a pretty serious ping-pong game!

The bowling alleys are always busy

Knew we'd find one somewhere, a bridge game!

"Jazz in the Bucket," cards, coffee and friends just naturally go together at the SUB

## SUB Shots

The Student Union Building, our "SUB," is a recreation as well as a study center for many students. You can dance, bowl, play ping-pong, see a movie, study or even find a bridge game. There's always something going on.