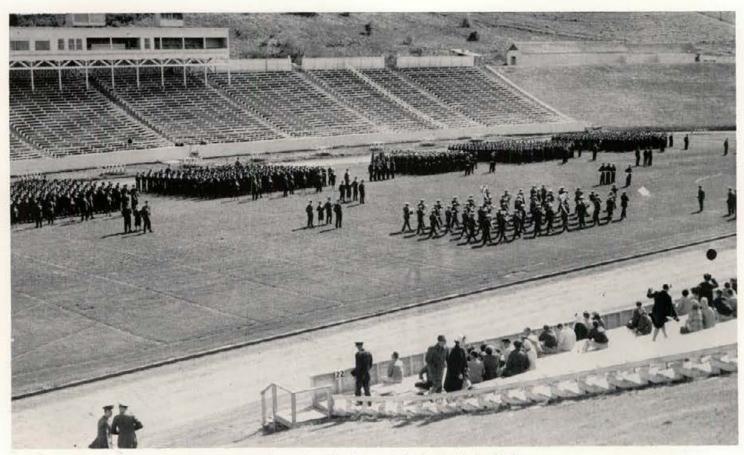

#### Scabbard and Blade

Composed of students from each branch of the service, this group is selected for merit in ROTC activities. Two of the most enjoyable functions of the year were the steak feed, and the military escort for the Military Ball queen.

Row one-George Steele, Capt. Olsen, Jim Lunte, Jim Child, John Fabie, Lt. Shabe, Gorden Goff, Row two-William Emmingham, Dick Wyatt, Richard Erwin, Theron Ward, David McClanahan, John Allgair, Brody Conklin, Robert Barrett, Bob Meyers, Rod Mayer, Wade Wells, Ray McGloughlin, John McFarland, Richard Fong. Not pictured-Jerry Steele, Andrew Robinson, Leonard Clark, M. J. McFarland.