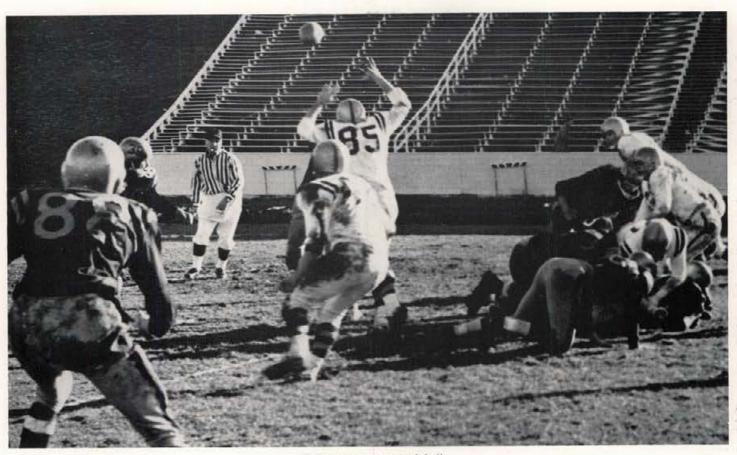

#### Homecoming

Homecoming weekend October 30-November 1 was a big weekend on camp-I. Trenna Atchley, Forney, reigned as Homecoming Queen. The Vandals were matched against Oregon State for Saturday afternoon's game. After a good start by the Vandals the Beavers surged on to a 66-18 win.