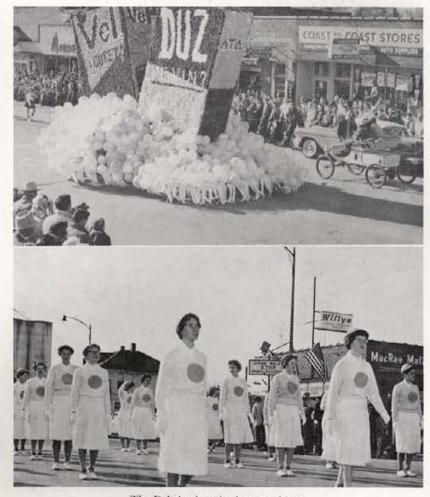

#### Homecoming

Homecoming weekend October 30-November 1 was a big weekend on camp-I. Trenna Atchley, Forney, reigned as Homecoming Queen. The Vandals were matched against Oregon State for Saturday afternoon's game. After a good start by the Vandals the Beavers surged on to a 66-18 win.

The DG-Phi Delt float won first prize in mixed competition while the Delt "soapbox" won first prize in the single division. All in all, a very memorable weekend.

Queen Trenna flashes a big smile after her crowning at halftime