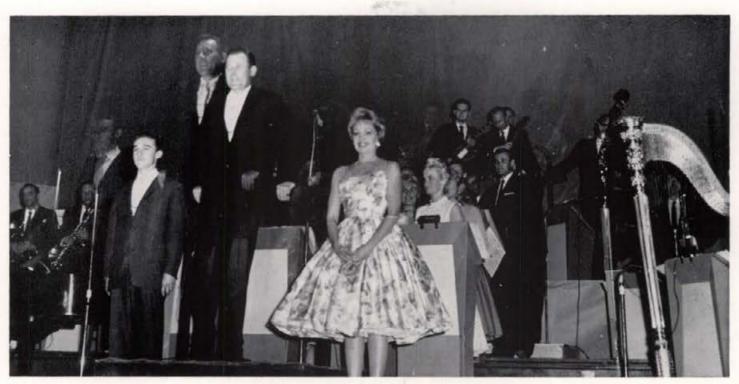

# Ray Conniff

S'Marvelous Ray Conniff enthralled 3500 listeners April 24 with his "magic music" and distinctive style. Special stereo equipment brought numbers ranging from danceable swinging styles to stirring classical music to every corner of Memorial Gymnasium.

The Ray Conniff Singers added a pleasant variation to an evening full of fabulous sounds.

Ray Conniff, his singers, his orchestra and his featured vocalists.

# Ray Conniff

The members of the Ray Conniff group were very friendly and many of them stayed after the concert to talk with interested students.

The capacity filled gym emphatically approved of the magnificent music they heard.