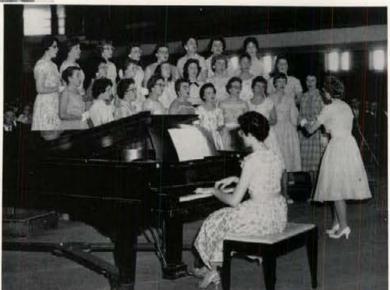

The University of Idaho Vandaleers are shown at their annual Christmas Candlelight Concert.

**Fine Arts** 

The Fine Arts section represents the music, art, and drama at the University of Idaho. One of the highlights of the year was "Li'l Abner" in which the music and drama departments worked together. Other drama department productions included "Desperate Hours," "The Sleeping Prince," and "Thieves Carnival." The music department presented the Vandaleers, University Orchestra, University Band and University Singers in many outstanding concerts. Orchesis and Helldivers presented their annual shows which added to an outstanding year for fine arts.

Vandaleer Concert The Vandaleers, under the direction of Glen Lockery, provide the University of Idaho with high quality music. They begin the year with the tapping of new members and their activities include the popular Christmas Candlelight Concert, a spring concert, and a tour of various Idaho high schools. The Vandaleers are known on campus and throughout the state for their outstanding concerts. This year John Ensunsa has been president of the choral group.