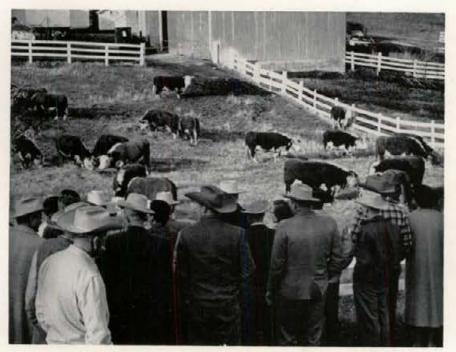

Members of the Cattlemen's Association look over the University's equipment and cattle.

JAMES E. KRAUS Dean, College of Agriculture

The Dairy Products Judging team journeyed to the Western Regional Contest held at Portland, Oregon, October 17, 1959. Members of the team are Dr. R. A. Hibbs, Coach; Herb Gibson, Bob Rowland and Doug Park.