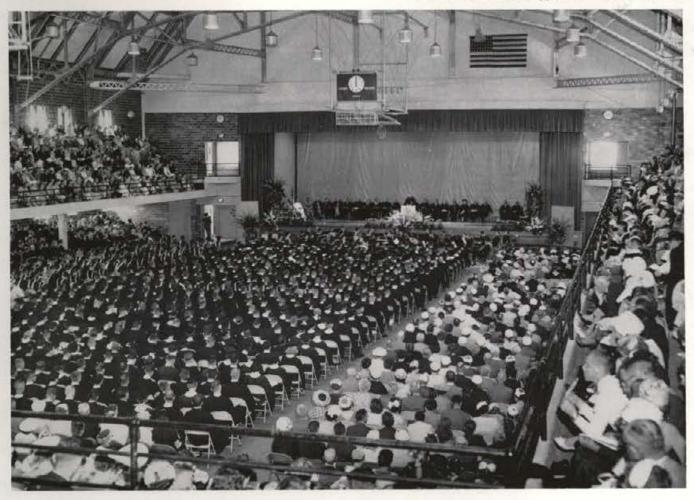

The 65th commencement on June 5, 1960 was a day to remember for the Class of '60. The sun was shining, as were the faces of many of the graduates. Thus ended another school year and the big climax of the Seniors' four years at Idaho. Over 910 degrees, both Bachelor and Masters, were awarded with two distinguished alumni receiving honorary Doctorate degrees: Ernest K. Lindley, Doctor of Literature; and M. Myrl Stearns, Doctor of Science. Mr. Lindley was also the commencement speaker. Two Citations of Merit were given, one to Professor A. W. Fahrenwald of the Mining school, and the other to Professor J. M. Raeder, Professor of Plant Pathology and Plant Pathologist.

It is all over....

Commencement speaker Ernest K. Lindley

Governor Smylie spoke during the commencement exercises.

Forney Hall

Alerah and a