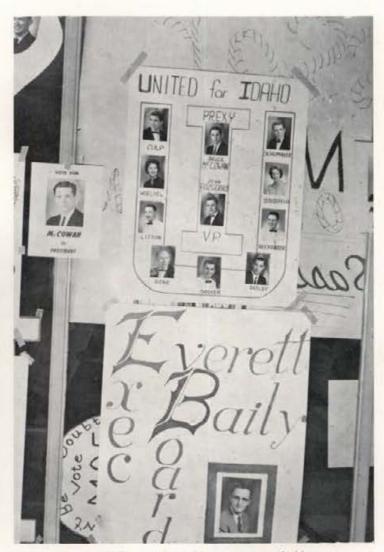

### **Campus Elections**

Campus Elections proved to be very interesting this year with Independent Caucus, Greek Caucus, One-Man-Parties and Write-Ins running for campus honors. The Independents put forth a good effort but seemed to be split due to the write-in candidates.

Election night, March 10, was filled with excitement as the results began coming in giving Greek candidate Bruce McCowan, Beta, an easy win for ASUI president. The election also named five Greeks, three Independents and one Campus Representative to Exec Board posts but left the vice-presidency undecided.

#### **Campus Elections**

The Most exciting and controversial issue of the Campus Elections this year was the race for the ASUI vice-presidency between John Fitzgerald, Greek, and Jerry Walsh, write-in candidate. The vote was extremely close but the final decision of the Board of Arbitration named John Fitzgerald, Delt, to the position of ASUI Vice-President.