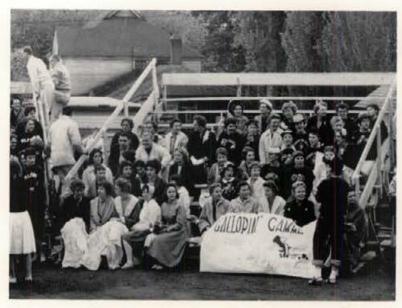

## Turtle Race

The Phi Delt Turtle Race was started promptly at 5:00 P.M. on May 7. Brightly colored turtles representing each of the girl's living groups competed for prizes. The Alpha Pni turtle came in first in the final heat and the Delta Gamma turtle won first prize for best decoration.

The Gamma Phi's cheer on Gallopin' Gamme

The Pi Phi and DG groups wait to see which turtle comes in first.

The winning Alpha Phi group with moms and friends

Many spectators lined the Phi Delt parking lot to watch the annual race.