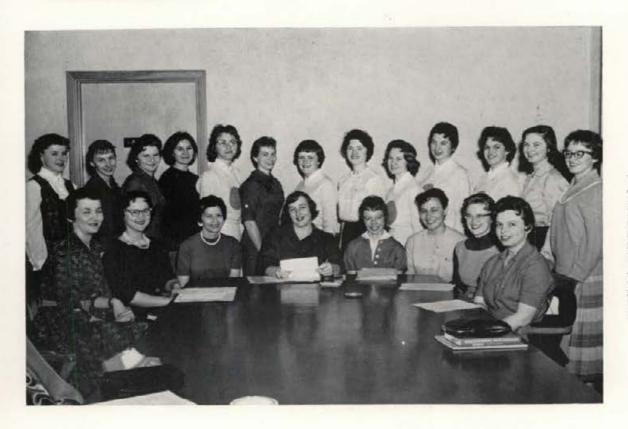

#### **Board** of Regents

1.5

The Board of Regents is the governing body of the University of Idaho. All policies and official acts of the University must be established or approved by the Board before they are enacted by the University.

Board of Regents, left to right-D. F. Engelking, State Superintendent of Public Instruction, Ex-Officio, Boise; Claude V. Marcus, Boise; James E. Graham, Rexburg; Marguerite A. Campbell, President, New Meadows: Curtis Eaton, Vice President, Twin Falls; John J. Peacock, Secretary, Kellogg