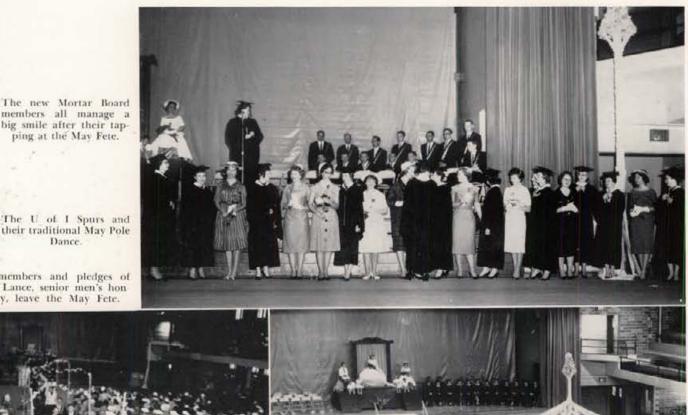

## Mothers' Day

Mothers' Day weekend, May 6 to 8, kept the moms and the students hopping this Spring. The weekend included such activities and events as the Orchesis and Helldivers Spring Programs, the Phi Delt Turtle Derby, the Song Fest and the May Fete. The new members of Spurs, Silver Lance and Mortar Board are also tapped, and the outstanding seniors are announced.

The U\_of I Spurs and their traditional May Pole Dance.

The members and pledges of Silver Lance, senior men's hon-orary, leave the May Fete.

.

Katherine Koelsch acts as page at the May Fete

New Blue Key members being introduced to the audience