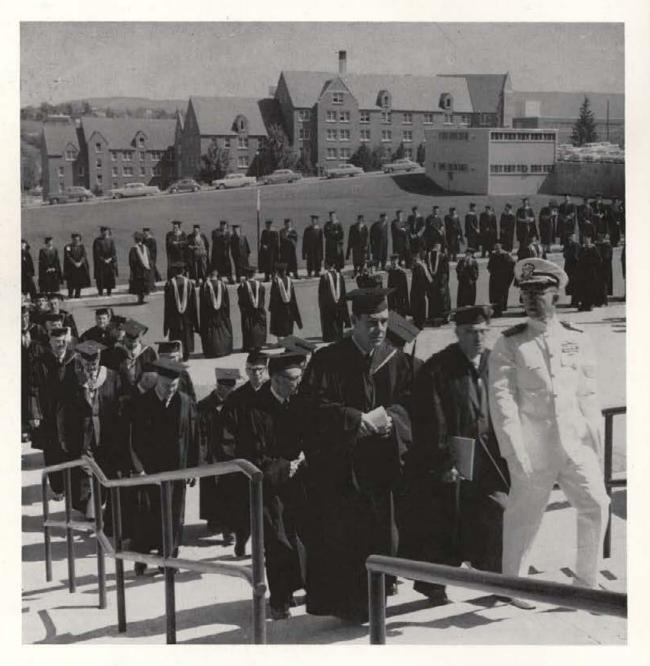

#### Graduation

Louise Vandenbark and Al Sudweeks seem to be very happy about the whole situation.

Leading the Academic Parade are the Military personnel, President Theophilus, Governor – Smylie, the Board of Regents, Mr. Lindley, and the deans of the various colleges.

The 65th commencement on June 5, 1960 was a day to remember for the Class of '60. The sun was shining, as were the faces of many of the graduates. Thus ended another school year and the big climax of the Seniors' four years at Idaho. Over 910 degrees, both Bachelor and Masters, were awarded with two distinguished alumni receiving honorary Doctorate degrees: Ernest K. Lindley, Doctor of Literature; and M. Myrl Stearns, Doctor of Science. Mr. Lindley was also the commencement speaker. Two Citations of Merit were given, one to Professor A. W. Fahrenwald of the Mining school, and the other to Professor J. M. Raeder, Professor of Plant Pathology and Plant Pathologist.