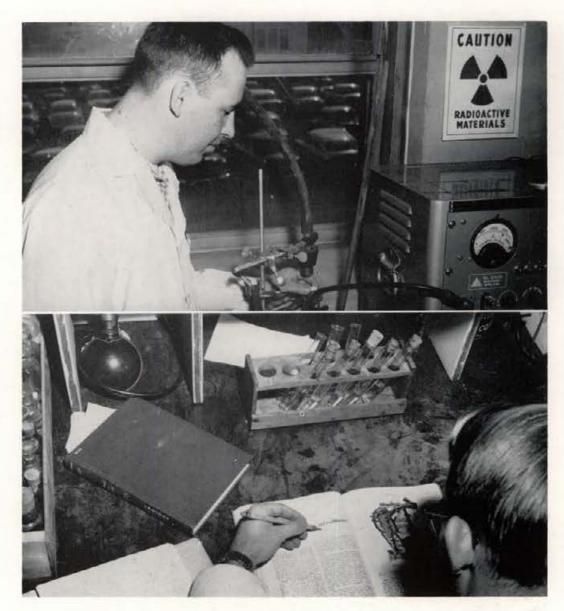

A student studying the radio activity of isotopes.

A graduate student in zoology prepares for exams.