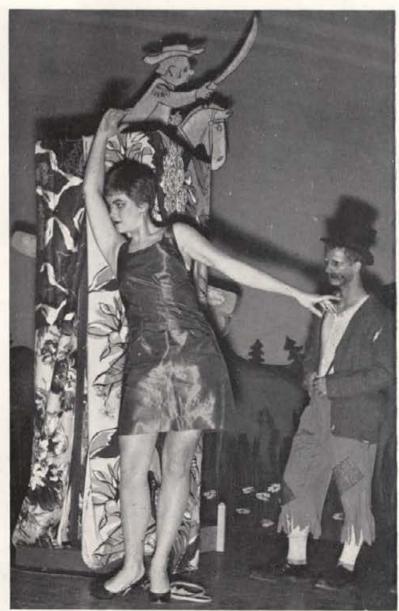

## Li'l Abner

The ASUI production of "Li'l Abner" willgo down as one of the liveliest, most popular, and best attended musicals ever presented. Record-breaking audiences watched Daisy Mae (Shirley Mitchell), Mammy and Pappy Yokum (Bonnie Scott and Jay Thurmond) and the Dogpatchers keep Li'l Abner out of the clutches of General Bullmoose (John Pasley) and save Dogpatch, U.S.A., from being blown off the face of the earth. The play was further highlighted by the dances directed by B. J. Schaffer and the annual Sadie Hawkins Day Race. "Li'l Abner" will be wellremembered in the coming years.

The hero and heroine: Li'l Abner (De-Lance Franklin) and Daisy Mae (Shirley Mitchell).

Jubilation T. Compone Square is the scene for all town meetings

Mammy and Pappy Yokum were excellently portrayed by Bonnie Scott and Jay Thurmond and managed to steal a few scenes here and there.