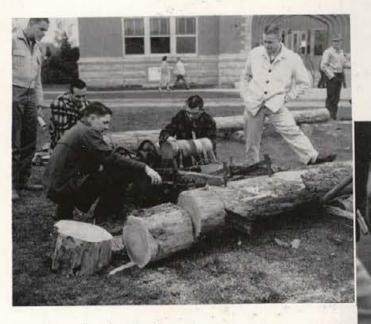

Preparation for the log sawing contest always attracts a great deal of attention to the Ad Lawn.

## Forestry Week

Forestry Week got under way April 18 with the traditional race between chain saws and cross-cut saws in cutting timber. Sponsored by the College of Forestry faculty and students, the busy week featured talks, demonstrations, movies and an annual banquet. Co-chairmen Don Hawxwell and William Woolwine did a terrific job.