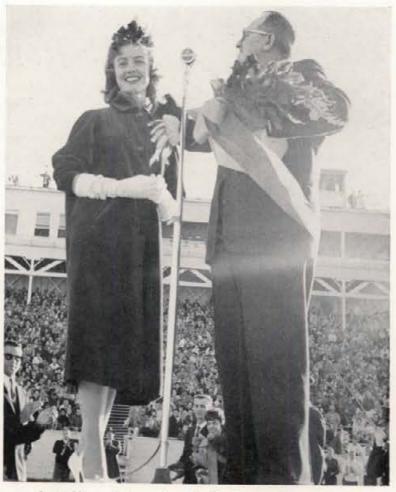

#### Homecoming

Homecoming weekend October 30-November 1 was a big weekend on camp-I. Trenna Atchley, Forney, reigned as Homecoming Queen. The Vandals were matched against Oregon State for Saturday afternoon's game. After a good start by the Vandals the Beavers surged on to a 66-18 win.

The DG-Phi Delt float won first prize in mixed competition while the Delt "soapbox" won first prize in the single division. All in all, a very memorable weekend.

Queen Trenna flashes a big smile after her crowning at halftime