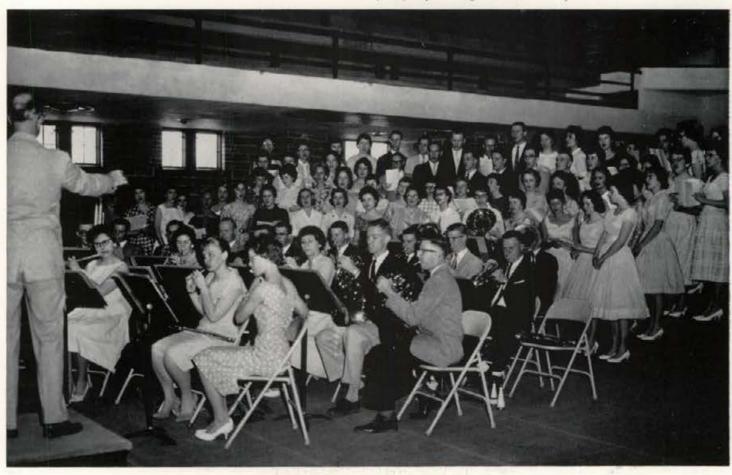

The University of Idaho Vandaleers are shown at their annual Christmas Candlelight Concert.

**Fine Arts** 

The Fine Arts section represents the music, art, and drama at the University of Idaho. One of the highlights of the year was "Li'l Abner" in which the music and drama departments worked together. Other drama department productions included "Desperate Hours," "The Sleeping Prince," and "Thieves Carnival." The music department presented the Vandaleers, University Orchestra, University Band and University Singers in many outstanding concerts. Orchesis and Helldivers presented their annual shows which added to an outstanding year for fine arts.

The University Symphony Orchestra under the direction of University Orchestra LeRoy Bauer created a new tradition by presenting four con-certs in one year. The orchestra which is a member of the American Symphony Orchestra League presented a "Pops Concert" for the second time and included contemporary music in each concert.

Below, left, is the University Symphony Orchestra in action. At right is the Faculty Trio composed of LeRoy Bauer, Steven Romanio, and David Whisner.

Pictured above is Mr. Norman Logan director of the University Singers. Mr. Logan is well known for his outstanding ability to direct the students.