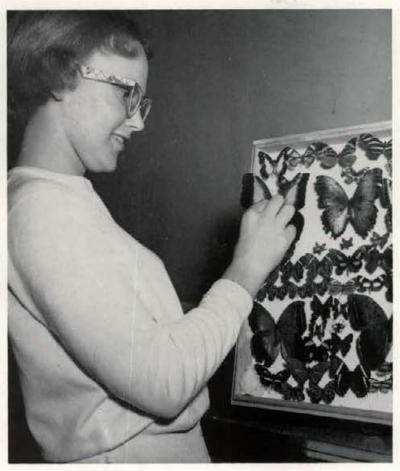

de point of 3.5 for membership. Bottom, left to right-Nancy Alcorn, Peggy Phillips, Ann Irwin, Linda Lamb, Mrs. Boas, Carol Hodgson, Ladessa Rogers. *Top*-Lois Bowers, Vicki Fisher, Kelly Frizzelle, Judy Westwood, Sharon Lance, Claire Slaughter, Sharon Price, Sharon Johnston, Jan Alden.

Theta Sigma Phi is a national journalism honorary for women. Front row, left to right-Joyce Scott, Neela McCowan, Polly Walker, Lee Corkill, Sharon Lance, Nancy Grange, Sonja Carlson, Rose Weber.



#### College of Letters and Science

Charlotte Martell carves the turkey in preparation for the annual Home-Ec Banquet.





An artist applies his finishing touches in the sculpturing process.



A principle of design is explained by a student of Architecture.

The finishing touches to a butterfly collection!



#### College of Agriculture

The College of Agriculture, with its intensive program of research and scientific training, is one of the most outstanding colleges open to students seeking training and skill in agriculture fields. Young men come here from all areas of the world to acquire those skills necessary for the proper use and maintenance of their land.

Toward the end of the school year the agriculture students participate in a week long observance of their achievements known as "Little International Week." Speech finals, judging contests and various displays of the fields of agriculture are included in the traditional observance.



Members of the Cattlemen's Association look over the University's equipment and cattle.



JAMES E. KRAUS Dean, College of Agriculture



The Dairy Pro