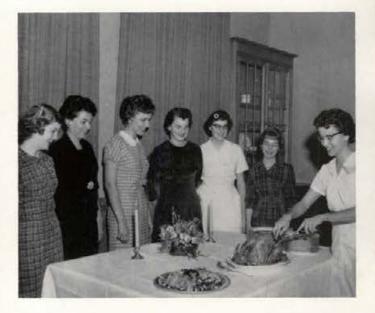

#### College of Letters and Science

Charlotte Martell carves the turkey in preparation for the annual Home-Ec Banquet.

An artist applies his finishing touches in the sculpturing process.

A principle of design is explained by a student of Architecture.