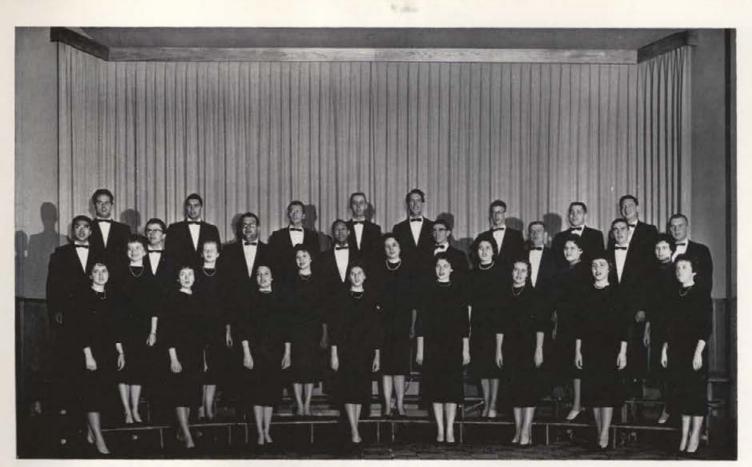

Vandaleer Concert The Vandaleers, under the direction of Glen Lockery, provide the University of Idaho with high quality music. They begin the year with the tapping of new members and their activities include the popular Christmas Candlelight Concert, a spring concert, and a tour of various Idaho high schools. The Vandaleers are known on campus and throughout the state for their outstanding concerts. This year John Ensunsa has been president of the choral group.

The Vandaleers annually sing at Commencement

Isaac Stern, Violinist

Arthur Gold and Robert Fizdale, Duo-Pianists

The Ralph Hunter Dramatic Chorus