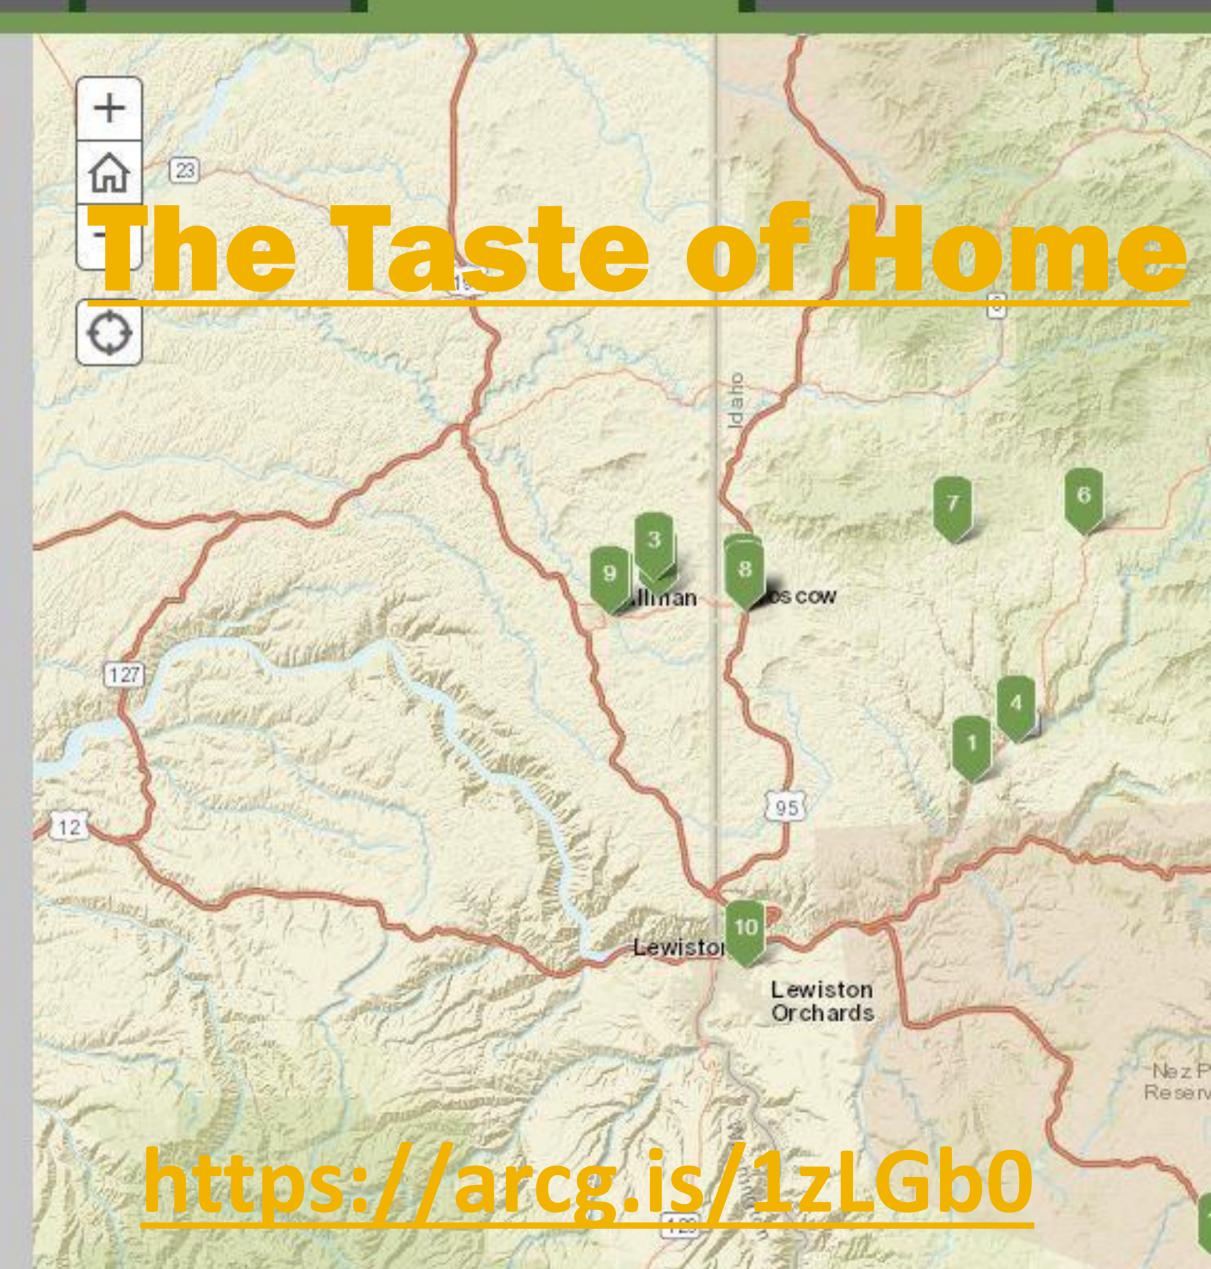

#### The Taste of Home: Local Food in the Palouse-Clearwater Region

About the Map

Farmers Markets

Community Gardens

Food Banks

Restaurants

Artisan Beverages

Meat Processing

Pro

Colter's Creek Tasting Room in Juliaetta

2 Colter's Creek Winery & Tasting Room in Moscow

3 Cougar Red Distillery

Hardware Brewing Company

5 Hunga Dunga Brewing Company

6 Kai Tea

7 Landgrove Coffee

8 Love's Kombucha

Main Street Squeeze Juice& Smoothie

10 MJ Barleyhoppers Brew House

11 Moscow Brewing Company

12 Paradise Creek Brewery