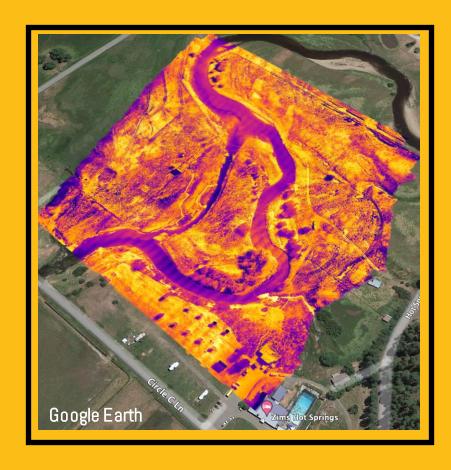

Zims Property Little Salmon R.

October 2022 [700+Images]

College of Natural Resources

#### A Tale of Two Study Sites

- Lateral Floodplain Connectivity and Complexity
- Thermal Heterogeneity Across Habitats
   0.25 1.5 °C
- Heightened Surface Water Table and Storage

College of Natural Resources