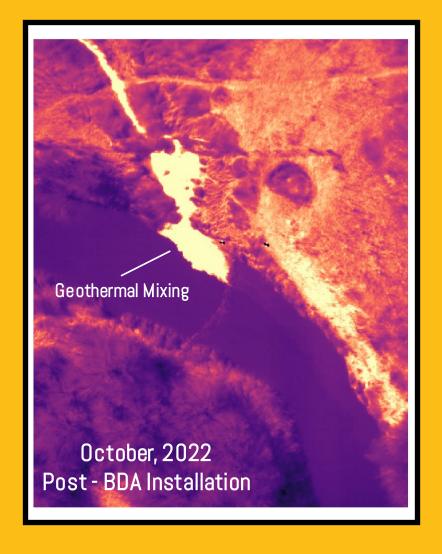

#### Restoration

Surface and Groundwater Interactions

### Why Beavers?

Impacts to Fish Habitat

Thermal Heterogeneity