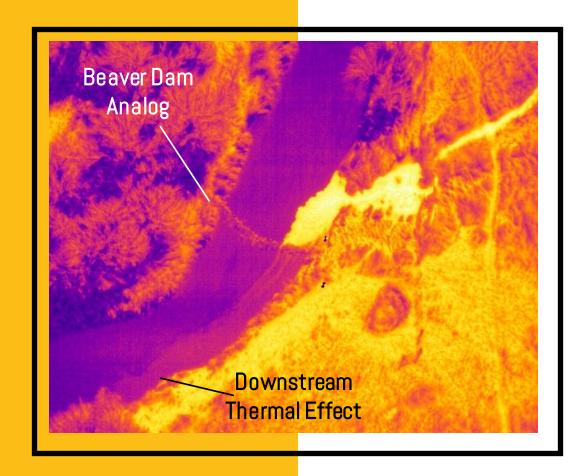

### Why Beavers?

Impacts to Fish Habitat

Thermal Heterogeneity

#### A Tale of Two Study Sites

- Lateral Floodplain Connectivity and Complexity
- Thermal Heterogeneity Across Habitats
   0.25 1.5 °C
- Heightened Surface Water Table and Storage

College of Natural Resources