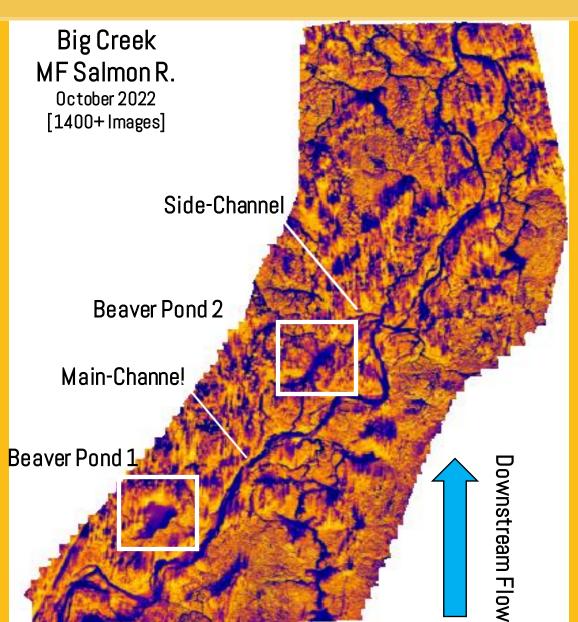

#### A Tale of Two Study Sites

- Lateral Floodplain Connectivity and Complexity
- Thermal Heterogeneity Across Habitats
   0.25 1.5 °C
- Heightened Surface Water Table and Storage

College of Natural Resources

Zims Property Little Salmon R.

October 2022 [700+Images]

College of Natural Resources