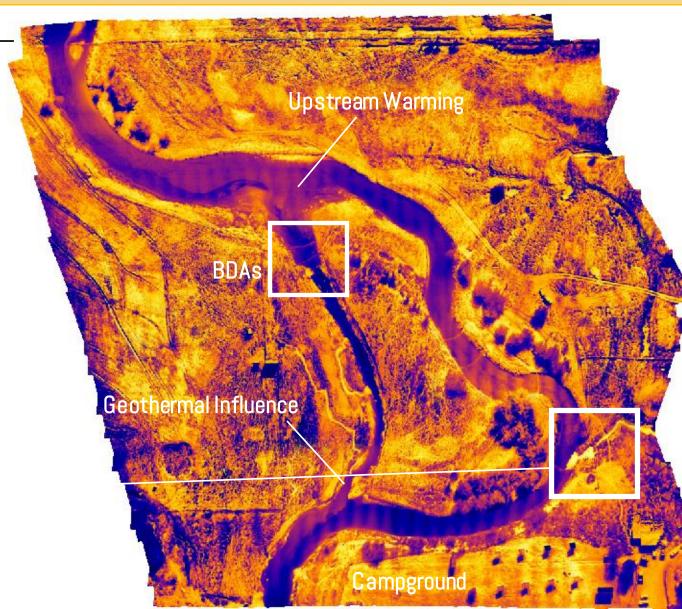

#### Restoration

Surface and Groundwater Interactions

#### A Tale of Two Study Sites

- Lateral Floodplain Connectivity and Complexity
- Thermal Heterogeneity Across Habitats
   0.25 1.5 °C
- Heightened Surface Water Table and Storage

College of Natural Resources