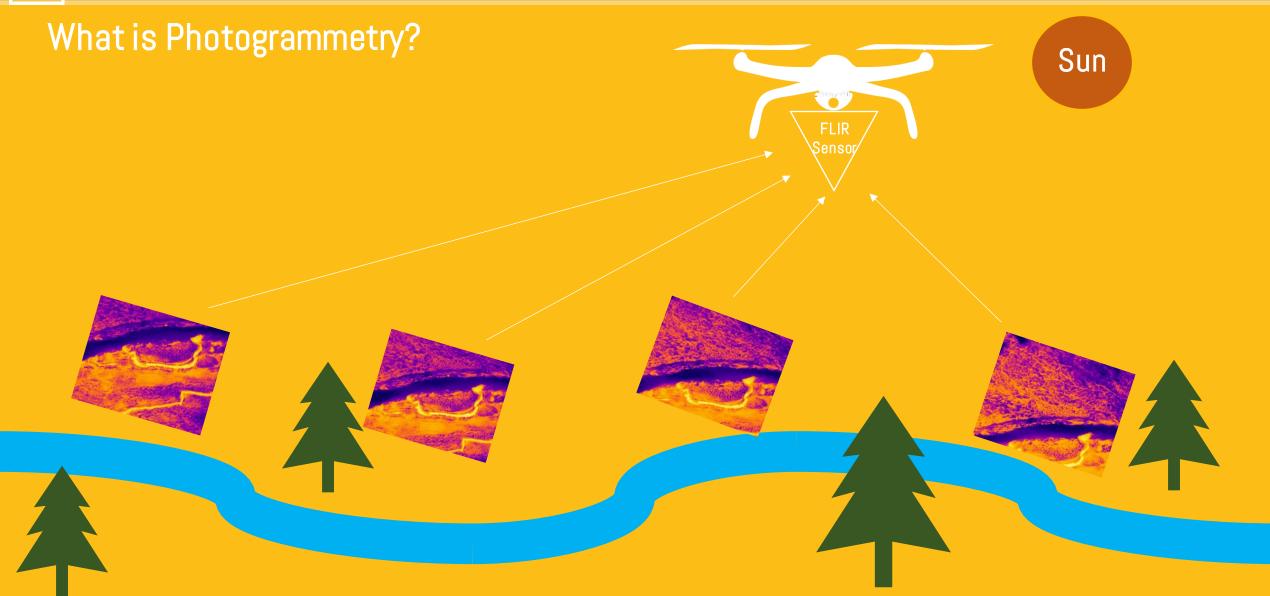

#### What is Photogrammetry?

Modeling

Outputs

Thermal Modeling
3D Modeling
Elevation and Topography

Ground Truthing
And
Model Optimization

Model Accuracy Calibration

College of Natural Resources