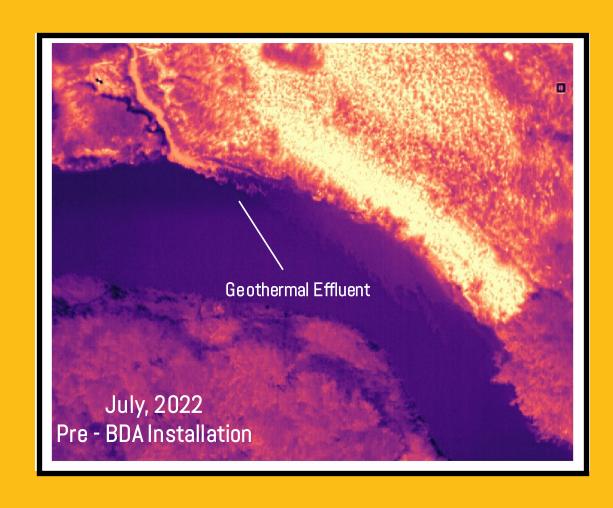

#### Restoration

Surface and Groundwater Interactions

### Why Beavers?

Impacts to Fish Habitat

Thermal Heterogeneity