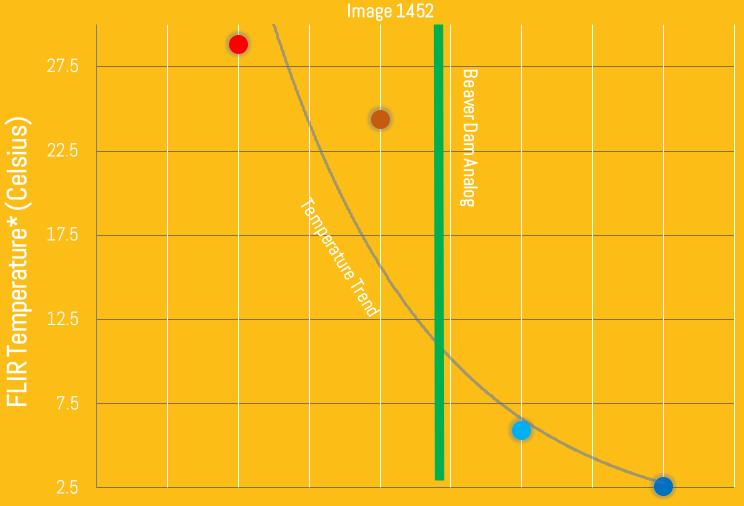

### Why Beavers?

Impacts to Fish Habitat

Thermal Heterogeneity

#### A Tale of Two Study Sites

- Lateral Floodplain Connectivity and Complexity
- Thermal Heterogeneity Across Habitats
   0.25 1.5 °C
- Heightened Surface Water Table and Storage

College of Natural Resources