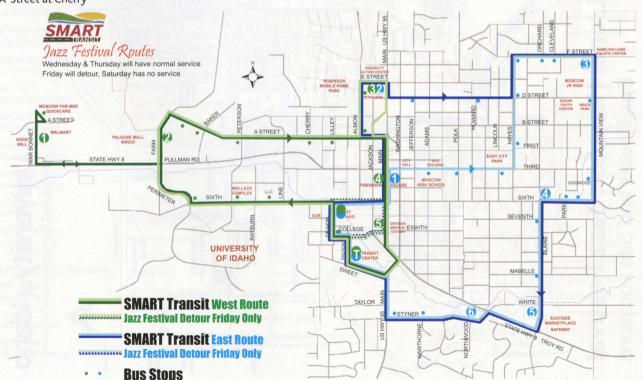

turns to Transit Center on Railroad Street

#### **FAST LOOP PICK UP LOCATIONS**

Transit Center on Railroad Street (corner of Sweet Ave and Railroad)

Use this stop for activities in the SUB, LDS Institute, and Lionel Hampton School of Music

- · Friendship Square (Downtown Moscow) Use this stop for NuArt Theater and Kenworthy Theater
- Moscow High School/1912 Bldg (402 E 5th Street) (once an hour on alternating loop) Use this stop for MHS and first Methodist Church
- · 3rd Street at East City Park (once an hour on alternating loop)
- · 'F' Street at Mountain View Use this stop for events at Moscow Middle School
- · 6th at Mountain View Use this stop for events at the Nazarene Church
- · Blaine at Eastside Market Place
- Styner at Hawthorne
- Returns to Transit Center on Railroad Street





#### IMPORTANT REMINDER:

In order to utilize bus loading zones, all bus travel on campus should circulate one-way moving clockwise around campus with 12 o' clock located North. Deakin Avenue is one way going South, enter from 6th Street ONLY.

# 2014 Lionel Hampton Jazz Festival

**Bus Routes and Site Locations** February 19 - 22, 2014





John Clayton Artistic Director



Steven D. Remington **Executive Director** 

It takes the hard work and dedication of many staff members from across the University of Idaho campus to make the Lionel Hampton Jazz Festival happen each year.

#### **IAZZ FESTIVAL STAFF**

John Clayton Artistic Director

Steven D. Remington **Executive Director** 

Jeanine Berglund Administrative Assistant

Frin Turner Volunteer Programs Coordinator

Tia Christiansen