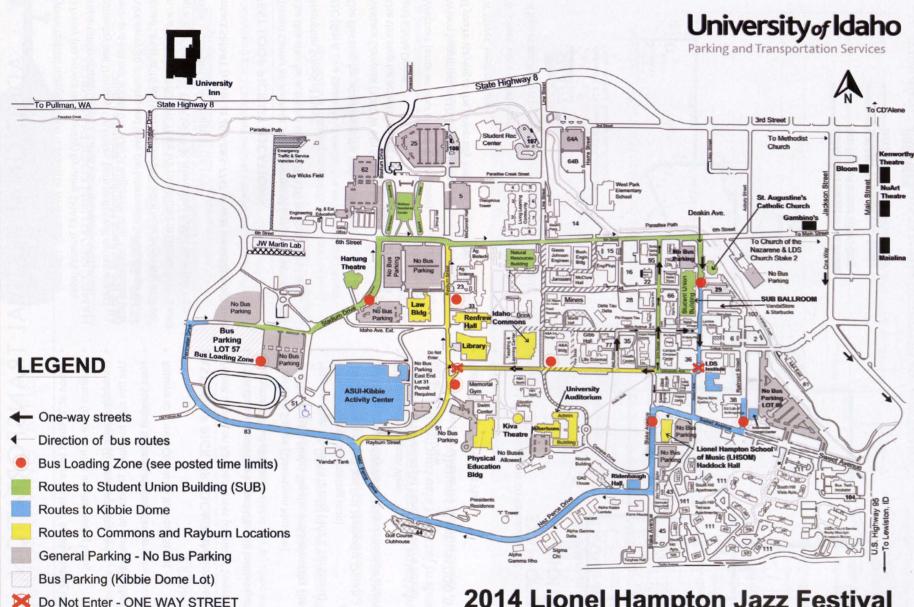

### **BUILDING LOCATIONS**

Refer to pages 21 and 74

### **ON-CAMPUS**

- Administration Building Auditorium
- KIVA Theatre
- · Kibbie Dome
- Physical Education Building (PEB)
- Renfrew Hall
- · Ridenbaugh Hall
- UI Library
- Idaho Commons Clearwater/ Whitewater Rooms, Reflections Gallery
- LDS Institute

# **OFF-CAMPUS**

- · Kenworthy Theatre
- **NuArt Theatre**
- First Methodist Church
- Jeff and Becky Martin Wellness Center