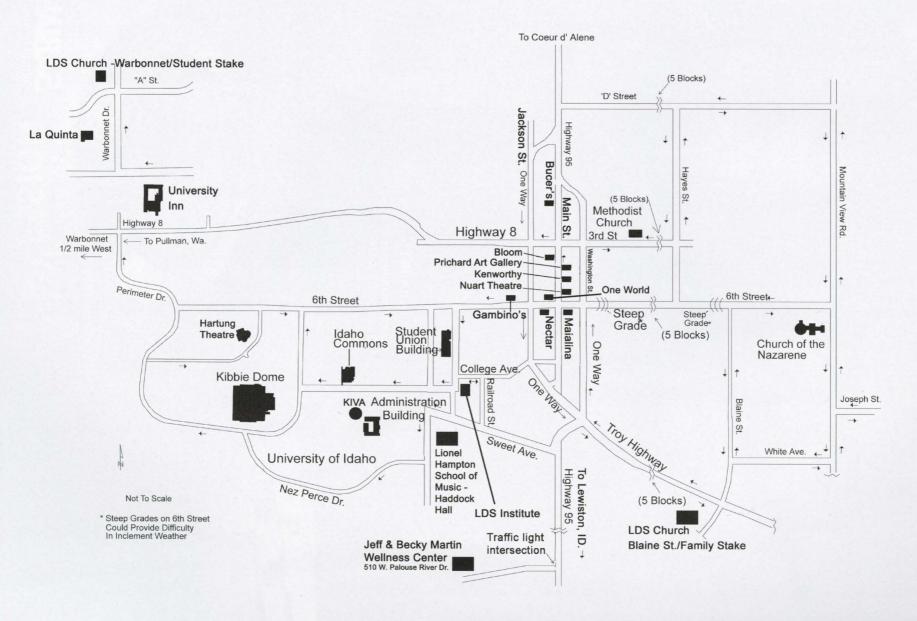

### **BUILDING LOCATIONS**

Refer to pages 21 and 74

### **ON-CAMPUS**

- Administration Building Auditorium
- KIVA Theatre
- · Kibbie Dome
- Physical Education Building (PEB)
- Renfrew Hall
- · Ridenbaugh Hall
- UI Library
- Idaho Commons Clearwater/ Whitewater Rooms, Reflections Gallery
- LDS Institute

# **OFF-CAMPUS**

- · Kenworthy Theatre
- **NuArt Theatre**
- First Methodist Church
- Jeff and Becky Martin Wellness Center

# 2014 Lionel Hampton Jazz Festival

Off Campus Site Locations and Bus Routes