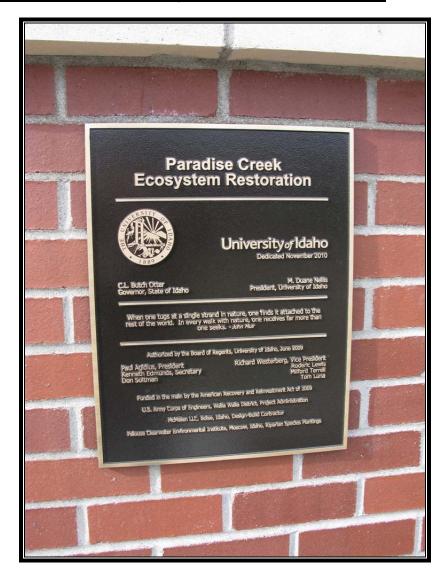

### **Paradise Creek Ecosystem Restoration**

Located on column of Stadium Drive entry gateway arch.