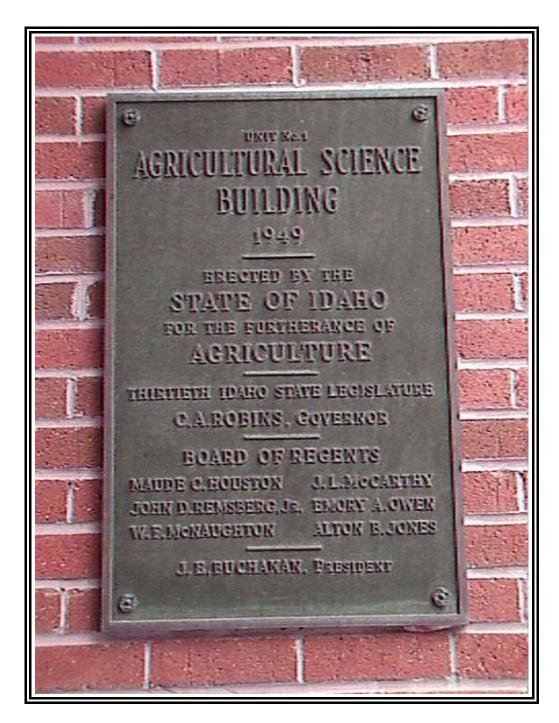

#### **AGRICULTURAL SCIENCE** - ORIGINAL BUILDING

Located outside next to the east entrance.

Size: 20" W x 30" H

h:\images\ded-plaq\ded-plaq.018