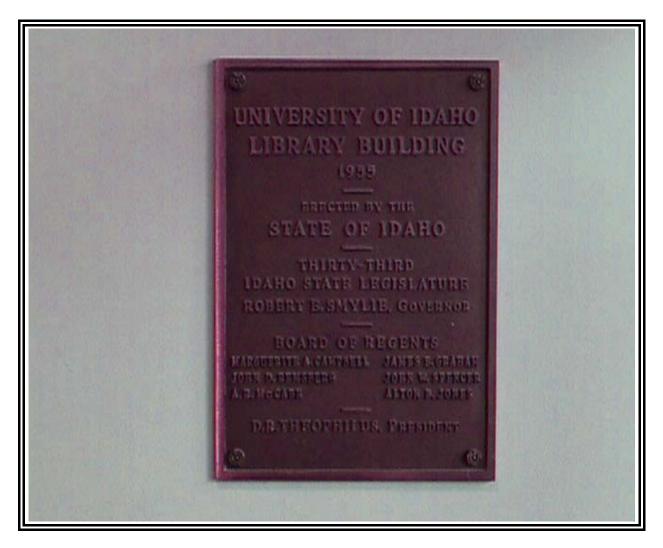

#### **LIBRARY** - 1955 Dedication

Located inside the entry vestibule between the doors.

Size: 14" W x 20" H

#### **LIBRARY** - 1993 Dedication

Located inside the entry vestibule between the doors.

Size: 30" W x 24" H