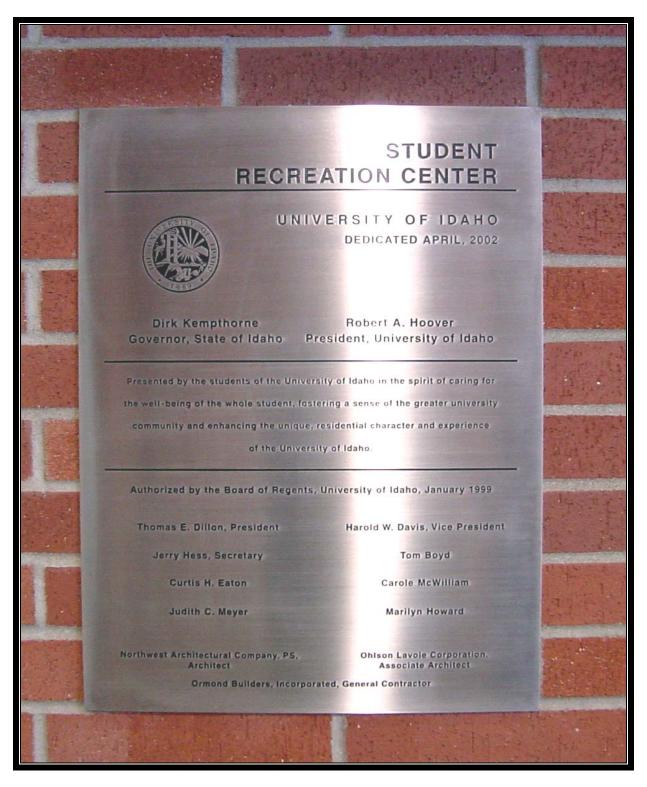

#### **STUDENT RECREATION CENTER**

Located inside the main entry vestibule.

Size: 18" W x 24" H

S:\Facilities\CADD\IMAGES\Other Images\ded-plaq-2001\src-dp.doc