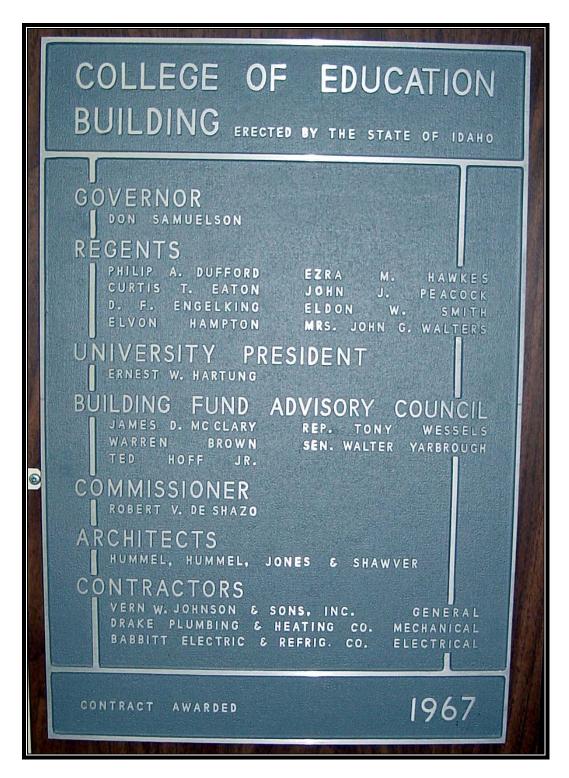

#### **COLLEGE OF EDUCATION**

Located inside the lobby near the east entrance.

Size: 14" W x 21" H