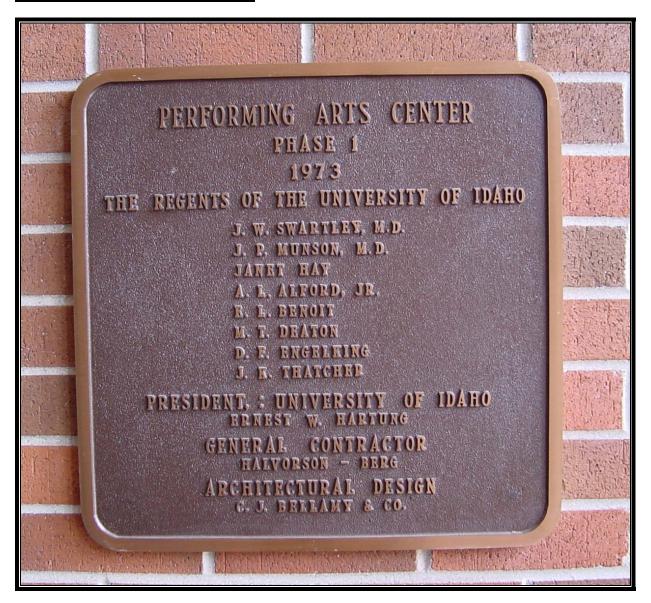

#### **HARTUNG THEATRE**

Located inside the entry vestibule.

Size: 18" W x 20" H