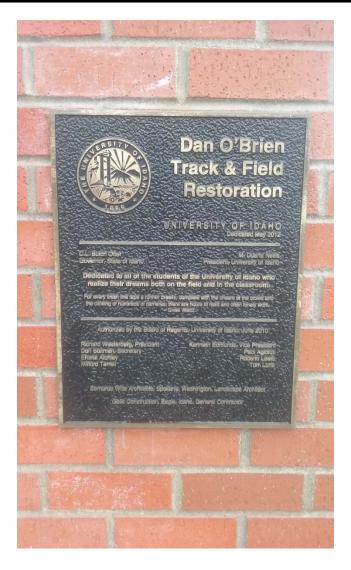

# **DAN O'BRIEN TRACK RESTORATION**

Located at entry gate.

#### Size:

S:\Facilities\CADD\IMAGES\Other Images\Dedication Plaques and Date Stones