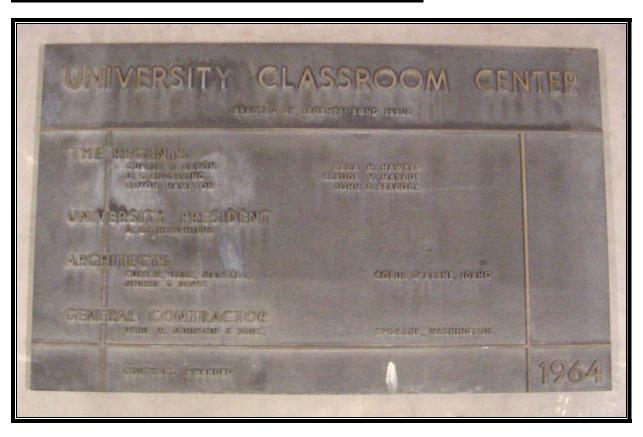

#### **UNIVERSITY CLASSROOM CENTER**

Original location: on exterior pillar, southeast corner of UCC.

Size: 30" W x 18" H