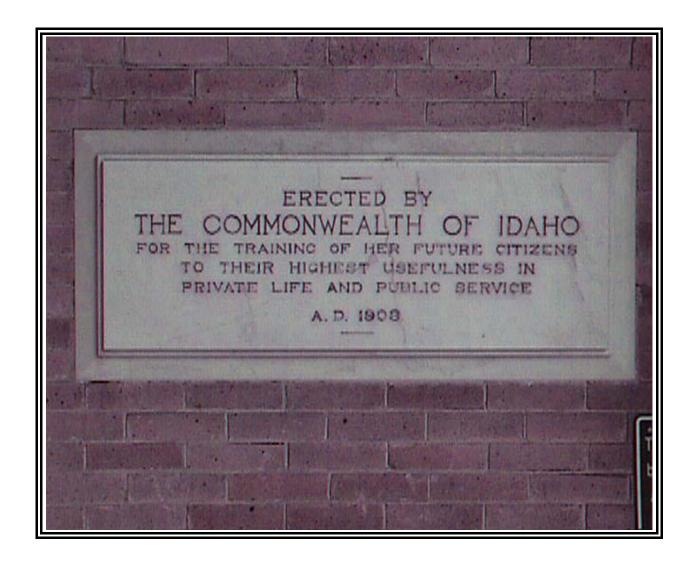

# **ADMINISTRATION BUILDING**

Located outside adjacent to the east entrance.

Size: 46" W x 19 1/2" H