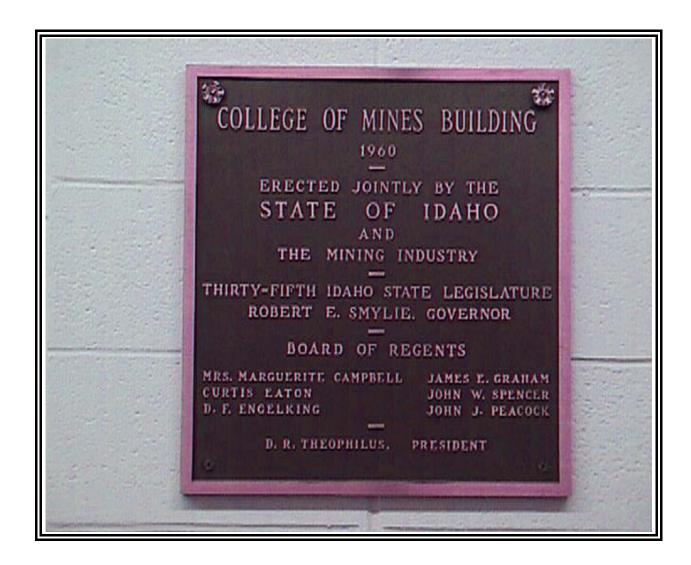

#### **COLLEGE OF MINES**

Located inside in corridor adjacent to northwest entrance.

Size: 18 3/4" W x 20" H