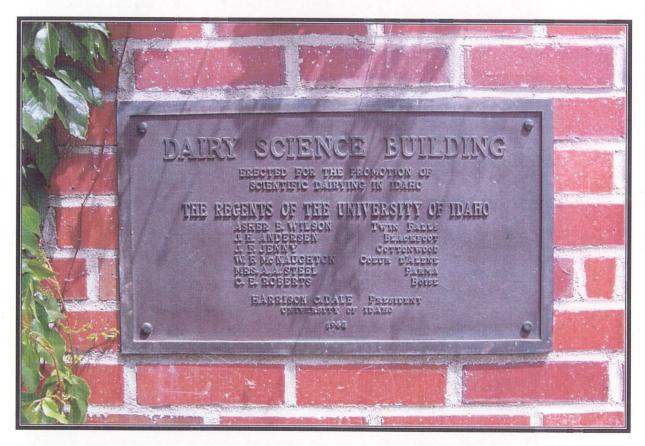

MRS. A. A. STEEL

TELECOMORIA

TELECOMORIA

TO THE STEEL

TO THE ST

JEROME J.DAY

VILLACE

J.F.JENNY

COTTONNOOD

M·G·HEALE

PRESIDENT

UNIVERSITY OF IDAHO

EDECTED 10.76

**BUILDING DEDICATION PLAQUES** 

唐 1 / Dan / / (DI)

# **ADMINISTRATION BUILDING**



Located outside adjacent to the east entrance.

Size: 46" W x 19 1/2" H

# **ADMINISTRATION BUILDING**



Located outside adjacent to the east entrance.

Size: 46" W x 19 1/2" H



#### **MEMORIAL GYMNASIUM**

Located outside adjacent to the north entrance.

Size: 18" W x 18" H

### **CAROL RYRIE BRINK HALL**



Located just outside the doors at the southeast entrance.

Size: 14" W x 26" H

#### **CAROL RYRIE BRINK HALL**



Located just outside the doors at the southeast entrance. Size: 14" W x 26" H

### **FOOD RESEARCH CENTER**



Located outside next to the main entrance.

Size: 221/2" W x 13" H



#### **AGRICULTURAL SCIENCE** - ORIGINAL BUILDING

Located outside next to the east entrance.

Size: 20" W x 30" H

h:\images\ded-plaq\ded-plaq.018

# **JANSSEN ENGINEERING**

Located inside the west entry vestibule.



Size: 20" W x 30" H

h:\images\ded-plaq\ded-plaq.016



### **ADMINISTRATION OFFICE**

Located outside next to the main entrance.

Size: 14" W x 20" H

 $h:\label{lem:lem:h} h:\label{lem:h} h:\label$ 

#### **HAMPTON MUSIC BUILDING**



Located outside adjacent to the northwest entrance.

Size: 20" W x 30" H

#### **NICCOLLS HOME ECONOMICS BUILDING**



Located outside adjacent to the northwest entrance.

Size: 20" W x 30" H

#### **LIBRARY** - 1955 Dedication



Located inside the entry vestibule betwe