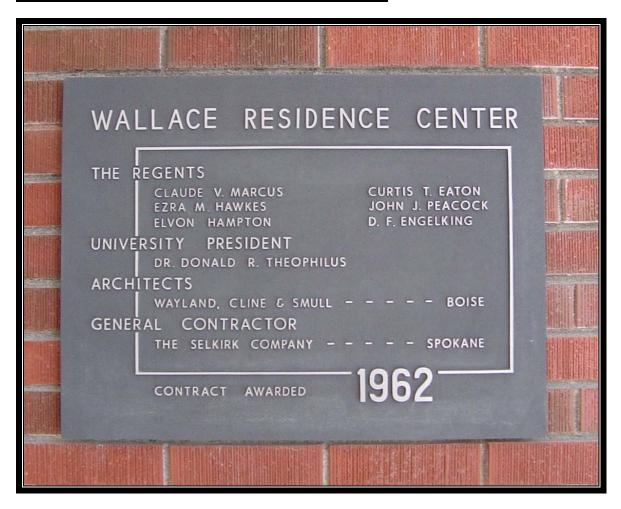

#### **WALLACE RESIDENCE CENTER**

Located on the second level at the east landing of the main stair.

Size: 24" W x 20" H