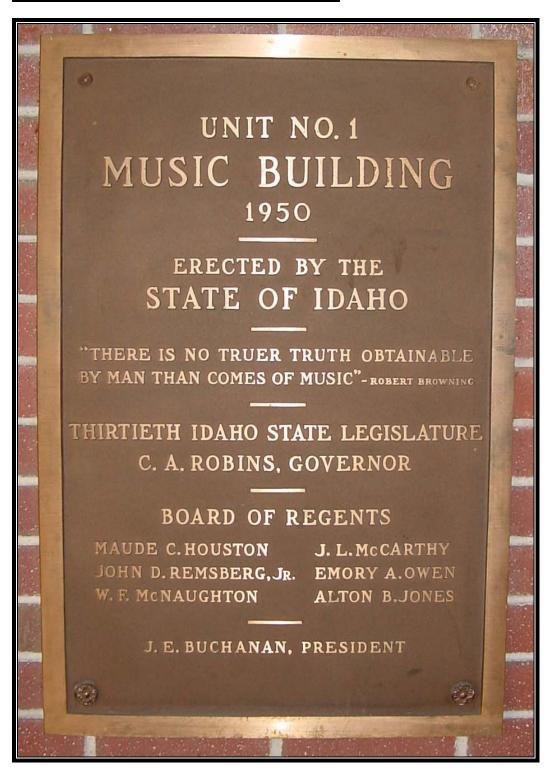

#### **HAMPTON MUSIC BUILDING**

Located outside adjacent to the northwest entrance.

Size: 20" W x 30" H