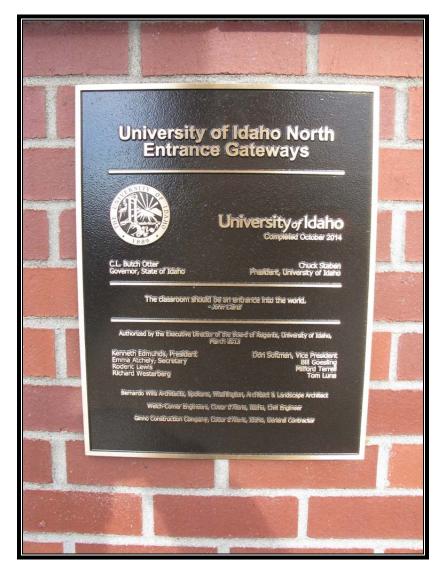

### **North Campus Entrance Gateways**

Located on column of Stadium Drive entry gateway arch.