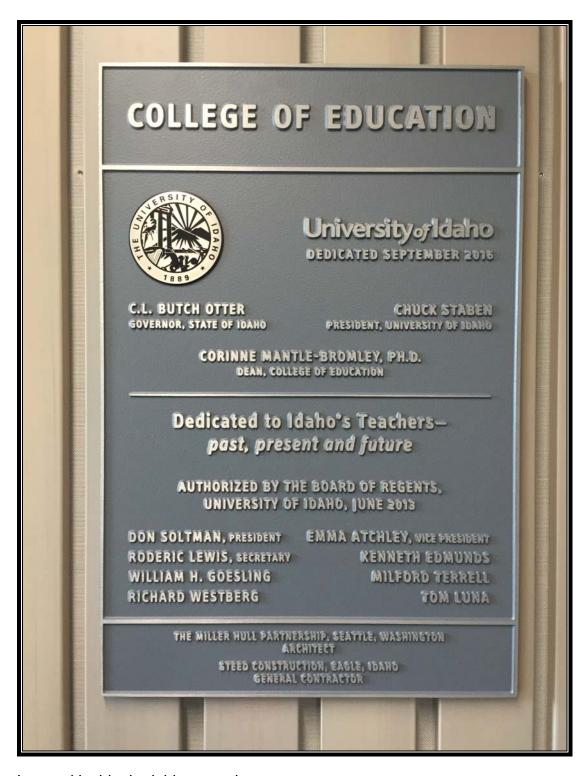

#### **COLLEGE OF EDUCATION**

Located inside the lobby near the east entrance.

Size: 14" W x 21" H

**BUILDING DATE STONES** 