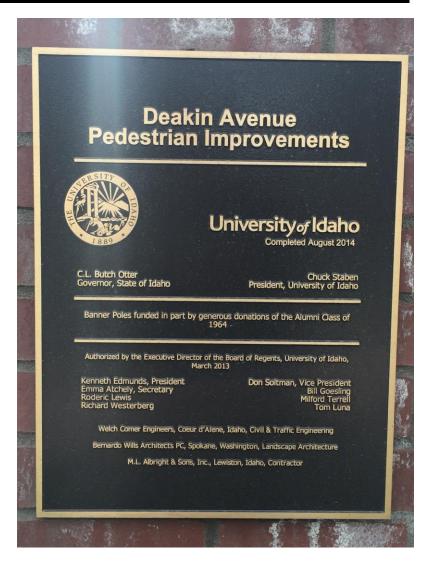

laques and Date Stones

# **HELLO STEPS, ADMINISTRATION LAWN**



Located on western wall, at bottom of steps.

Size: 14" x 18"

#### **HELLO STEPS, ADMINISTRATION LAWN**



Located on western wall, at bottom of steps.

Size: 14" x 18"

### **ASUI KIBBIE ACTIVITY CENTER**



Located on the south concourse.

#### Size:

S:\Facilities\CADD\IMAGES\Other Images\Dedication Plaques and Date Stones

# **DAN O'BRIEN TRACK RESTORATION**



Located at entry gate.

#### Size:

S:\Facilities\CADD\IMAGES\Other Images\Dedication Plaques and Date Stones

### **Agricultural Sciences Room 106**



Located inside classroom 106 at the southwest corner of building.

### **North Campus Entrance Gateways**



Located on column of Stadium Drive entry gateway arch.

### **Deakin Avenue Pedestrian Improvements**



Located on brick pilaster.

#### **Bruce M. Pitman Center**



Located inside lobby at southeast entrance.

### **Sixth Street Pedestrian Improvements**



Located on brick pilaster.

#### **COLLEGE OF EDUCATION**



Located inside the lobby near the east entrance.

Size: 14" W x 21" H



**BUILDING DATE STONES** 

### **LIFE SCIENCES SOUTH**







Located on tower above southwest entry.

Size: carved in stone on frieze

# **MEMORIAL GYM**



Located above the north entry, just west of the main doors.

Size: ??

# **MEMORIAL GYM**



Located near the main (northeast) entry.

Size: 21" W x 81/2" H

### **HARTUNG THEATRE**



Located outside just south of the main entry

Size: 191/2" W x 13" H

### **IDAHO COMMONS**



Located outside near the northeast entry

Size: 32" W x 19" H

### **F