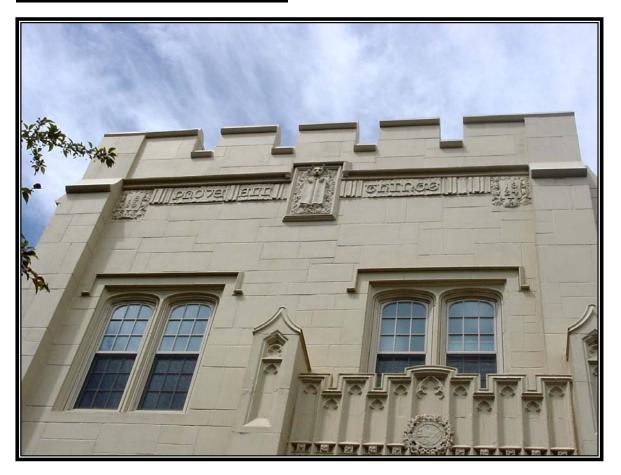

### **LIFE SCIENCES SOUTH**

Located on tower above southwest entry.

Size: carved in stone on frieze