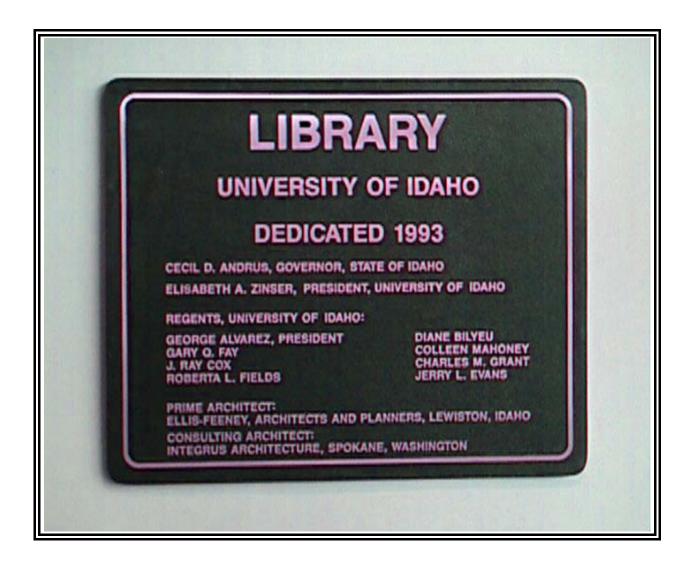

#### **LIBRARY** - 1993 Dedication

Located inside the entry vestibule between the doors.

Size: 30" W x 24" H