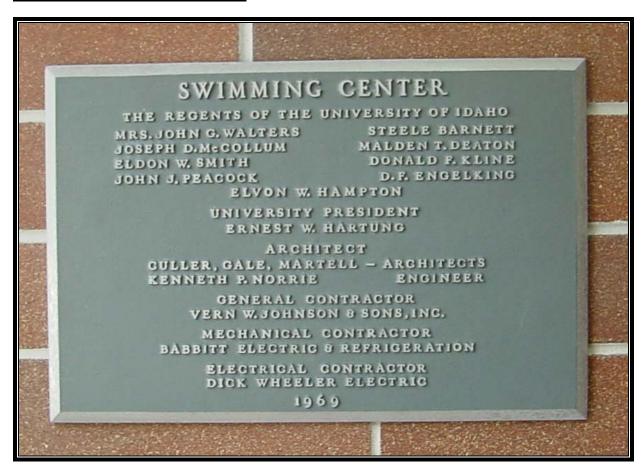

#### **SWIMMING CENTER**

Located inside the east entry lobby.

Size: 20" W x 12" H