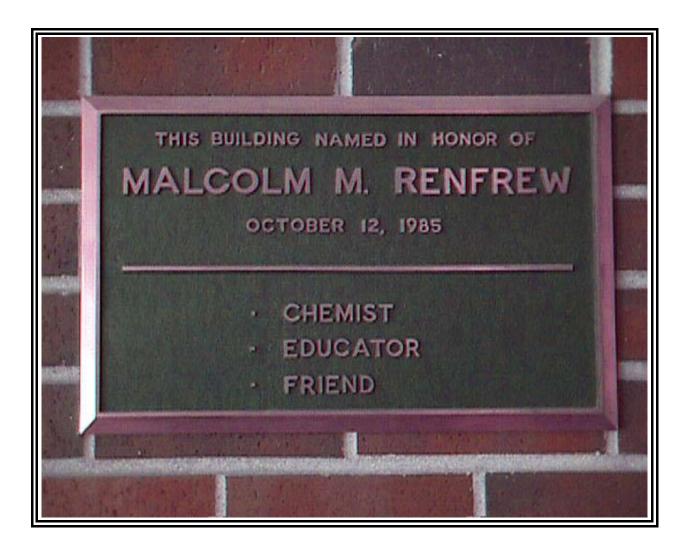

#### **RENFREW HALL**

Located in the corridor adjacent to the main entrance.

Size: 24" W x 18" H

#### **RENFREW HALL**

Located in the corridor adjacent to the main entrance.

Size: 16" W x 10 1/4" H