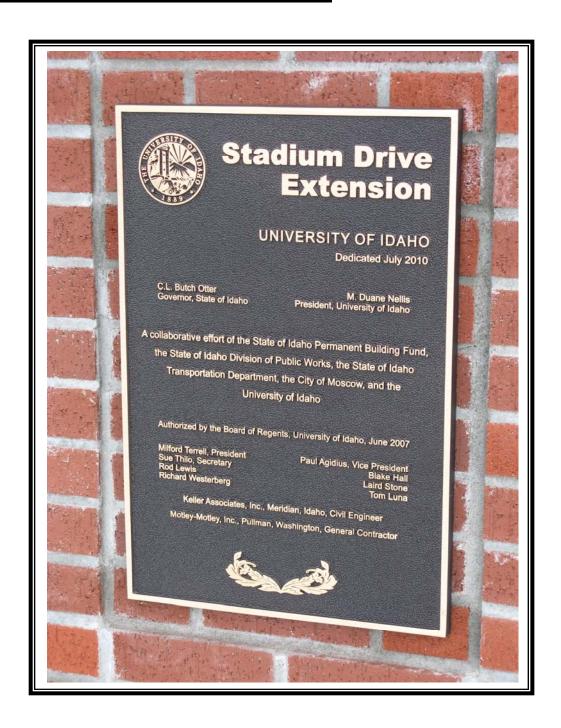

# **STADIUM DRIVE EXTENSION**

Located on northeastern masonry pier of North Bridge.

### **STADIUM DRIVE EXTENSION**

Located on northeastern masonry pier of North Bridge.