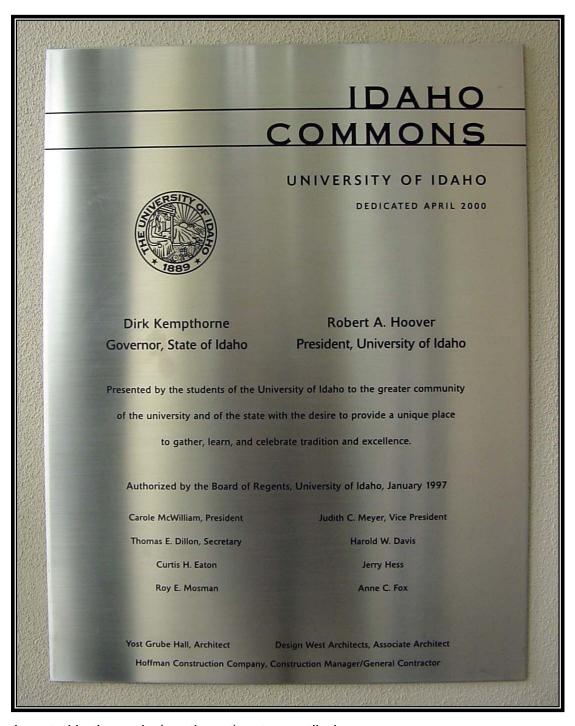

#### **IDAHO COMMONS**

Located in the main (southeast) entry vestibule.

Size: 18" W x 24" H