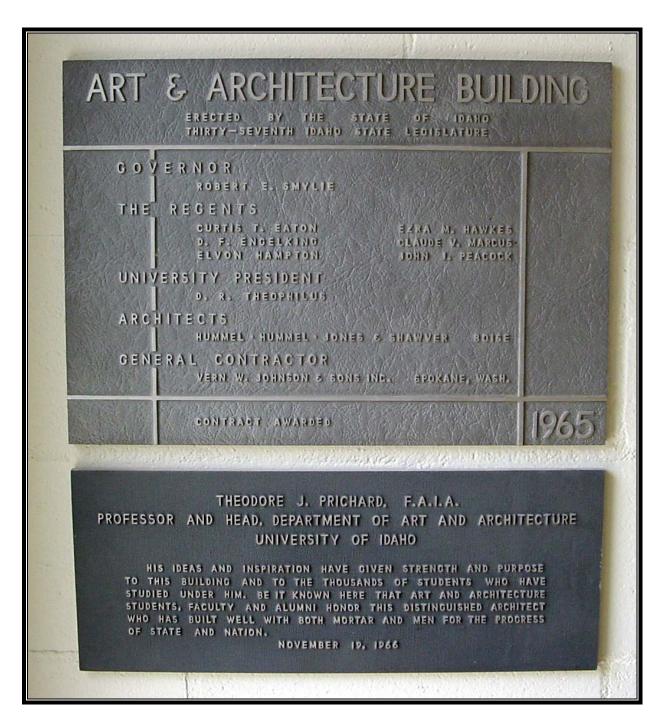

#### **ART & ARCHITECTURE NORTH**

Located inside at the east entry of A&A shop building.

Size: 21" W x 24" H