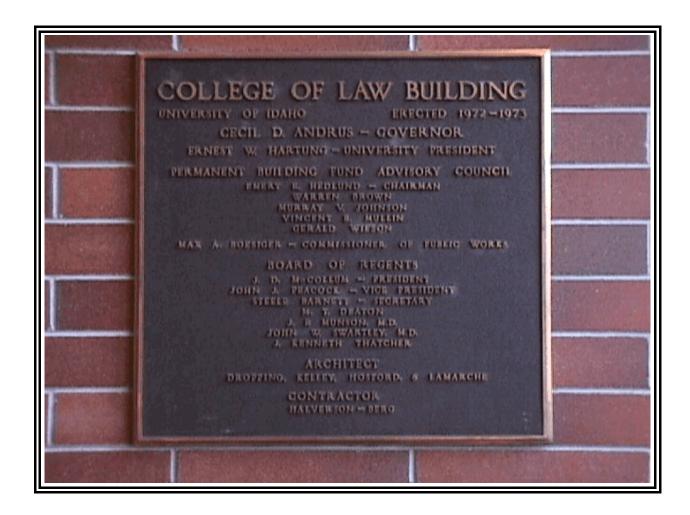

#### **COLLEGE of LAW**

Located inside the main lobby near the entrance.

Size: 28" W x 28" H