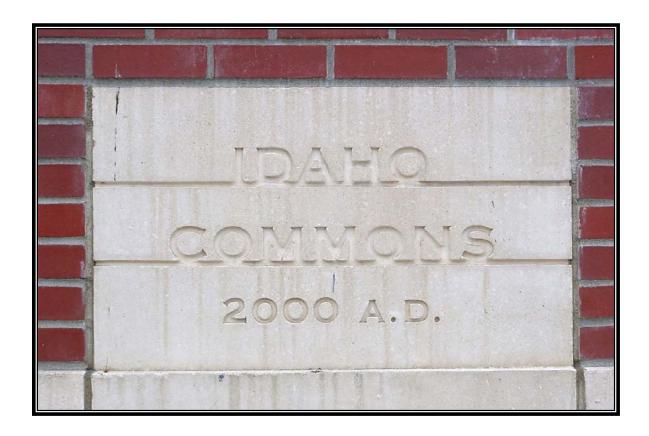

#### **IDAHO COMMONS**

Located in the main (southeast) entry vestibule.

Size: 18" W x 24" H

### **IDAHO COMMONS**

Located outside near the northeast entry

Size: 32" W x 19" H