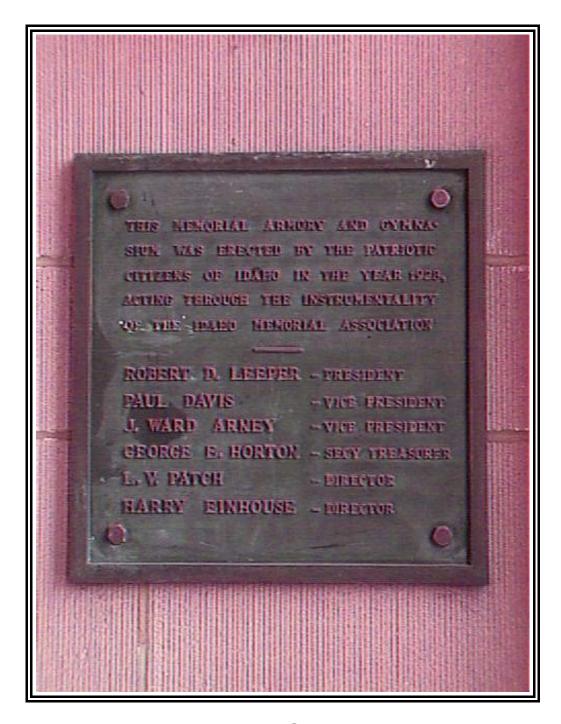

#### **MEMORIAL GYMNASIUM**

Located outside adjacent to the north entrance.

Size: 18" W x 18" H