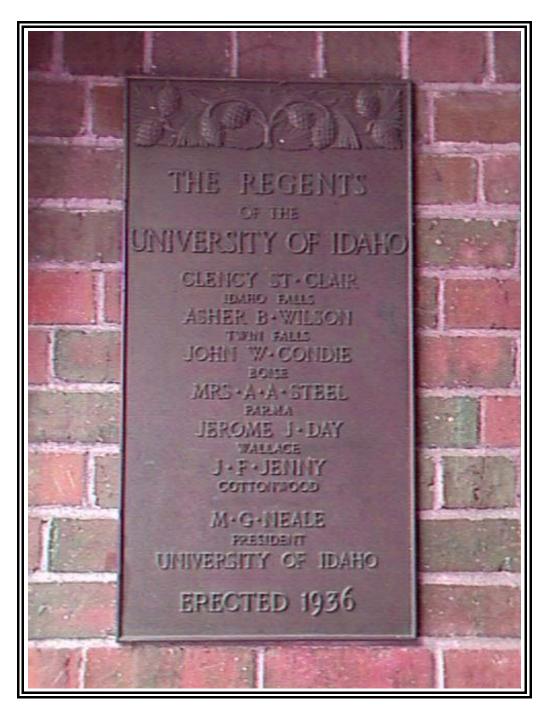

#### **APPENDIX**

UNIVERSITY OF IDAHO

GLENCY ST CLAIR

GLANG MARK

TWIN TALK

JOHN W. CONDIE

BOKK

MRS. A. A. STEEL

TELECOMORIA

TELECOMORIA

TO THE STEEL

TO THE ST

JEROME J.DAY

VILLACE

J.F.JENNY

COTTONNOOD

M·G·HEALE

PRESIDENT

UNIVERSITY OF IDAHO

EDECTED 10.76

**BUILDING DEDICATION PLAQUES** 

唐 1 / Dan / / (DI)