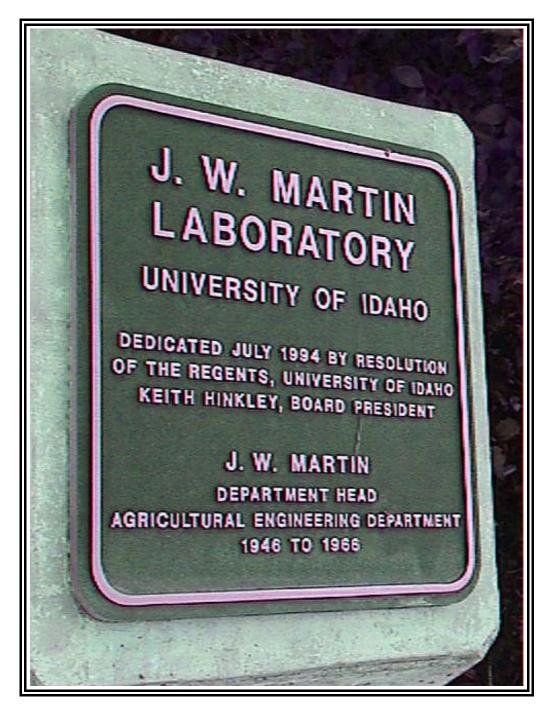

### J. W. MARTIN LABORATORY

Located outside on concrete pedestal near the northeast entrance.

Size: 15" W x 15" H

h:\images\ded-plaq\ded-plaq.027