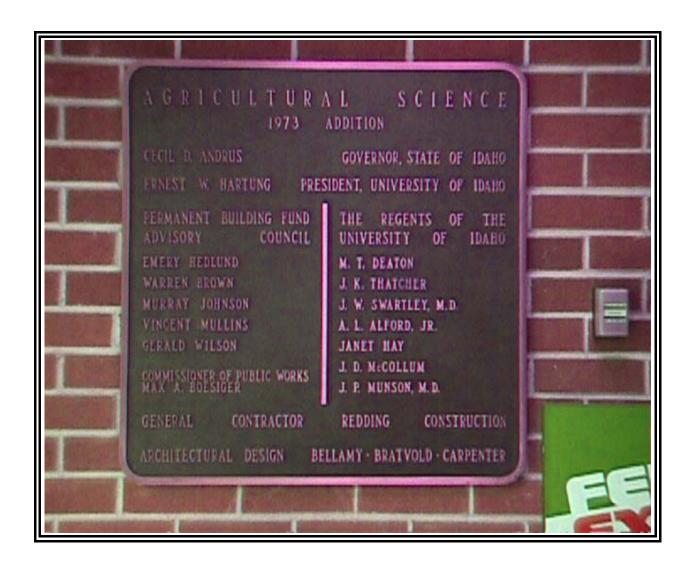

#### **AGRICULTURAL SCIENCE** - NW ADDITION

Located inside the vestibule between the doors at the west entrance.

Size: 27 1\2" W x 27 1\2" H