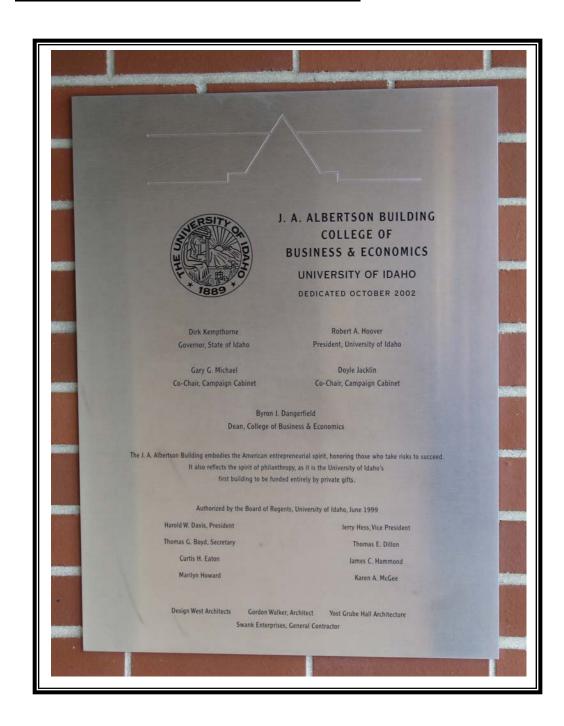

### J. A. ALBERTSONS BUILDING

Located inside the south entry vestibule, on the east wall.