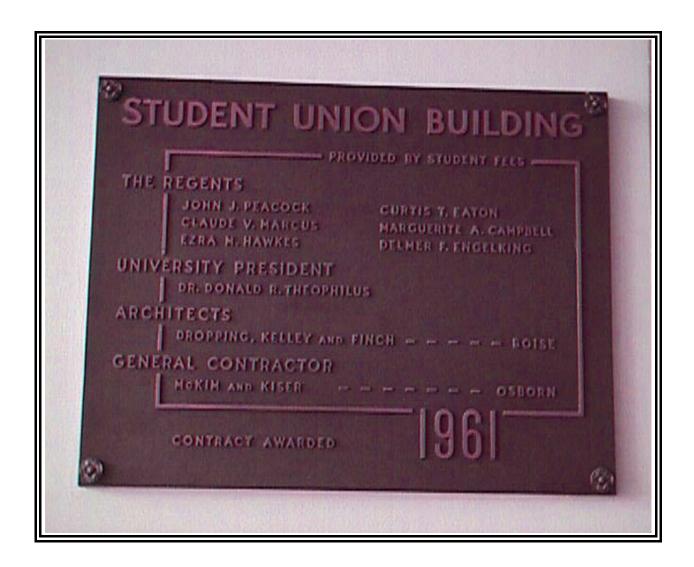

#### **STUDENT UNION BUILDING**

Located inside lobby at southeast entrance.

Size: 24" W x 18" H