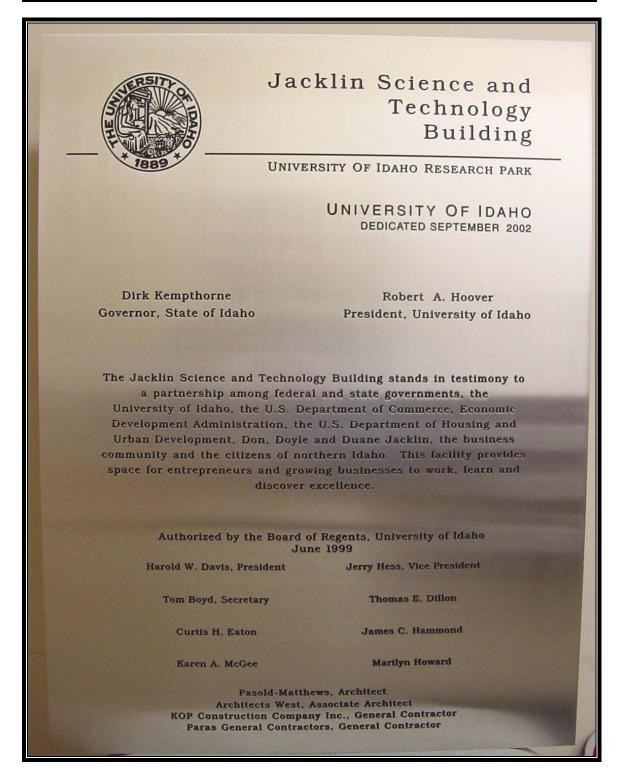

#### JACKLIN SCIENCE AND TECHNOLOGY BUILDING

Located on interior wall north of the main entry door.