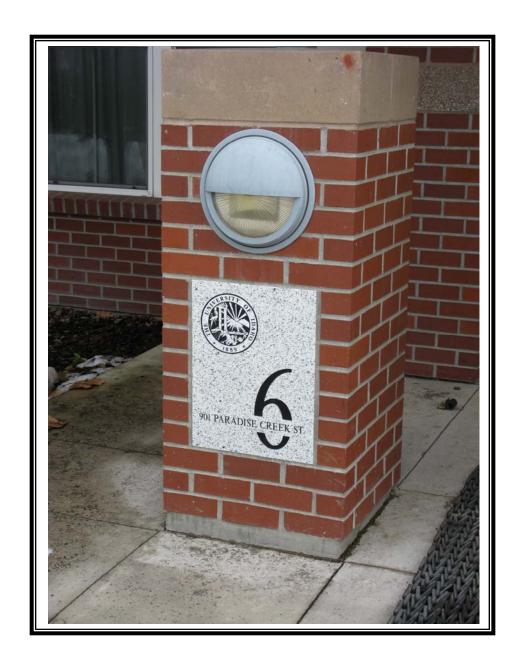

### **IDAHO COMMONS**

Located outside near the northeast entry

Size: 32" W x 19" H