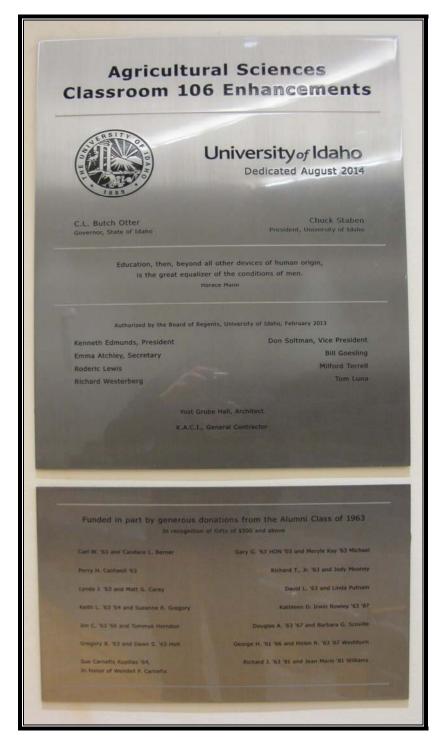

### **Agricultural Sciences Room 106**

Located inside classroom 106 at the southwest corner of building.