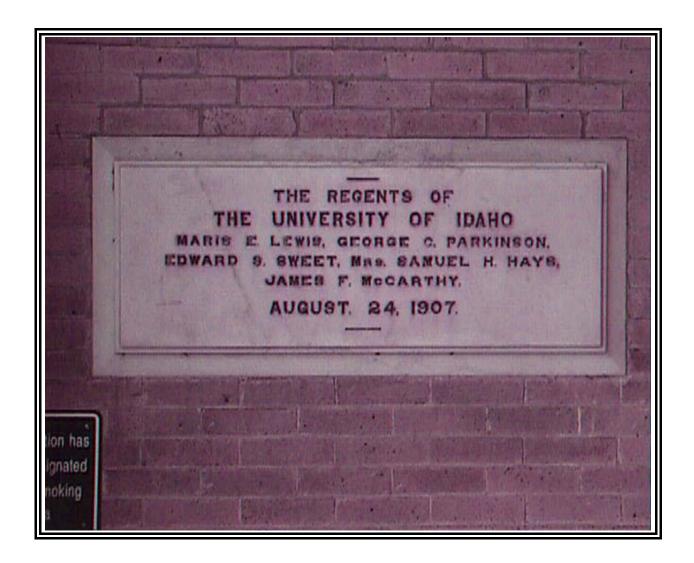

# **ADMINISTRATION BUILDING**

Located outside adjacent to the east entrance.

Size: 46" W x 19 1/2" H