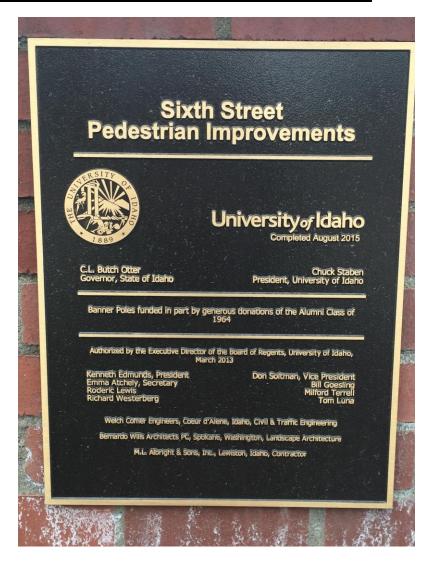

TRATION LAWN**



Located on western wall, at bottom of steps.

Size: 14" x 18"

### **ASUI KIBBIE ACTIVITY CENTER**



Located on the south concourse.

#### Size:

S:\Facilities\CADD\IMAGES\Other Images\Dedication Plaques and Date Stones

# **DAN O'BRIEN TRACK RESTORATION**



Located at entry gate.

#### Size:

S:\Facilities\CADD\IMAGES\Other Images\Dedication Plaques and Date Stones

### **Agricultural Sciences Room 106**



Located inside classroom 106 at the southwest corner of building.

### **North Campus Entrance Gateways**



Located on column of Stadium Drive entry gateway arch.

### **Deakin Avenue Pedestrian Improvements**



Located on brick pilaster.

#### **Bruce M. Pitman Center**



Located inside lobby at southeast entrance.

### **Sixth Street Pedestrian Improvements**



Located on brick pilaster.

#### **COLLEGE OF EDUCATION**



Located inside the lobby near the east entrance.

Size: 14" W x 21" H



**BUILDING DATE STONES** 

### **LIFE SCIENCES SOUTH**







Located on tower above southwest entry.

Size: carved in stone on frieze

# **MEMORIAL GYM**



Located above the north entry, just west of the main doors.

Size: ??

# **MEMORIAL GYM**



Located near the main (northeast) entry.

Size: 21" W x 81/2" H

### **HARTUNG THEATRE**



Located outside just south of the main entry

Size: 191/2" W x 13" H

### **IDAHO COMMONS**



Located outside near the northeast entry

Size: 32" W x 19" H

### **FACILITIES SERVICES COMPLEX**



Located outside to the north of the main (east) entry.

Size: cast in concrete 50" W x 81/2" H

# AGRICULTURAL BIOTECHNOLOGY