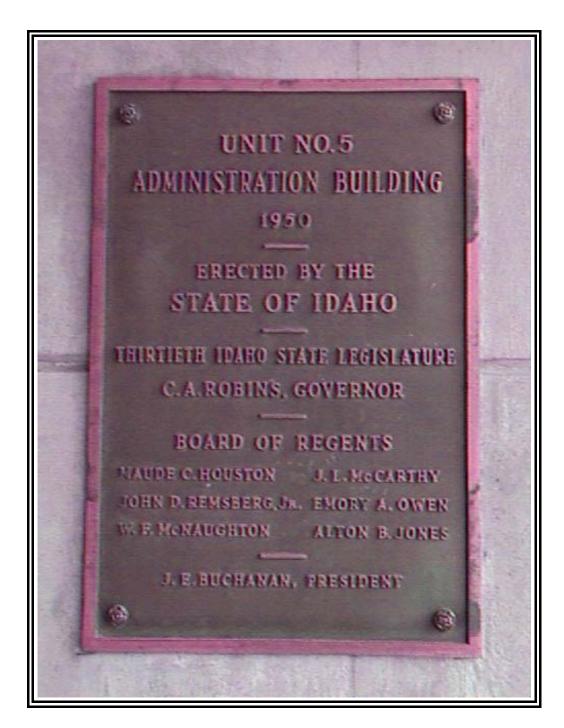

# **ADMINISTRATION BUILDING**

Located outside adjacent to the east entrance.

Size: 46" W x 19 1/2" H