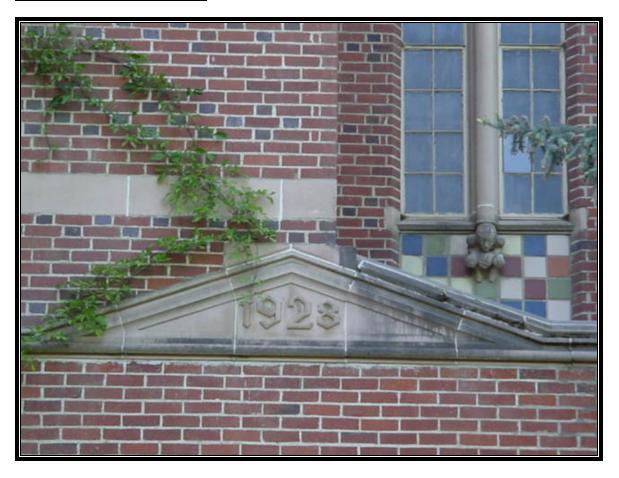

#### **COLLEGE OF EDUCATION**

Located inside the lobby near the east entrance.

Size: 14" W x 21" H

**BUILDING DATE STONES** 

### **LIFE SCIENCES SOUTH**

Located on tower above southwest entry.

Size: carved in stone on frieze