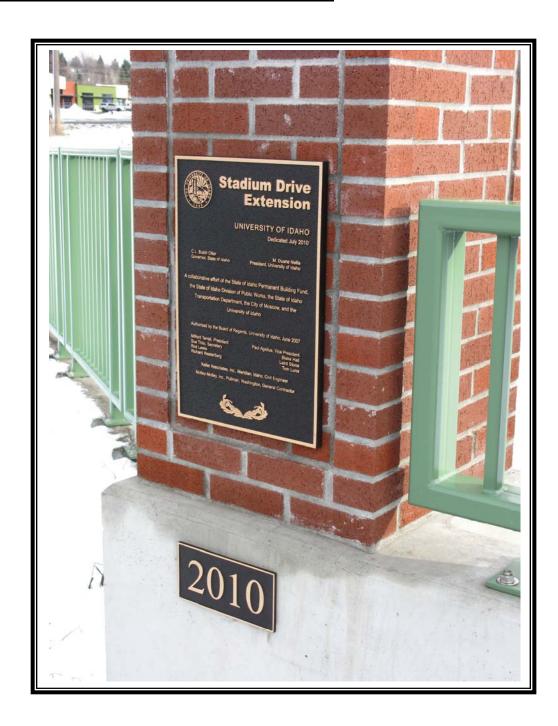

# **STADIUM DRIVE EXTENSION**

Located on northeastern masonry pier of North Bridge.

### **STADIUM DRIVE EXTENSION**

Located on northeastern masonry pier of North Bridge.