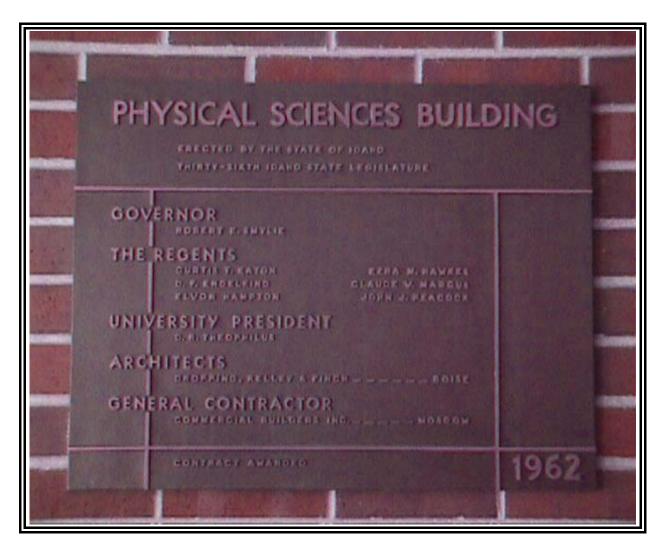

#### **AGRICULTURAL SCIENCE** - NW ADDITION

Located inside the vestibule between the doors at the west entrance.

Size: 27 1\2" W x 27 1\2" H