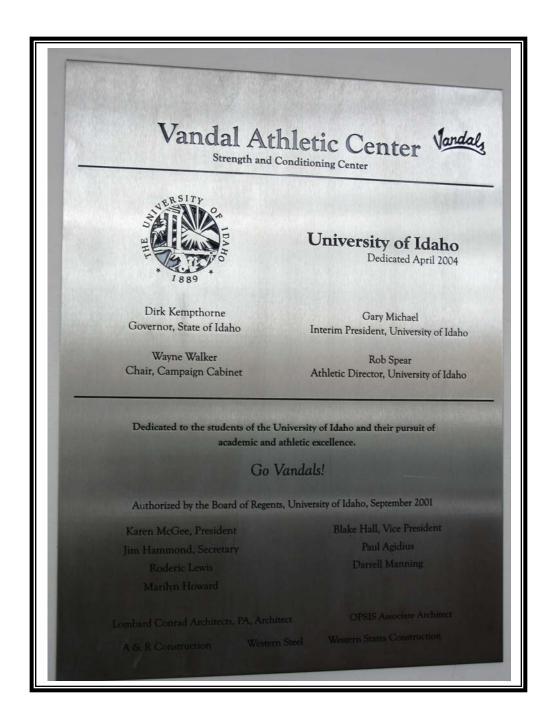

# **VAC STRENGTH & CONDITIONING CENTER**

Located on the west wall inside main entry, across from information desk.