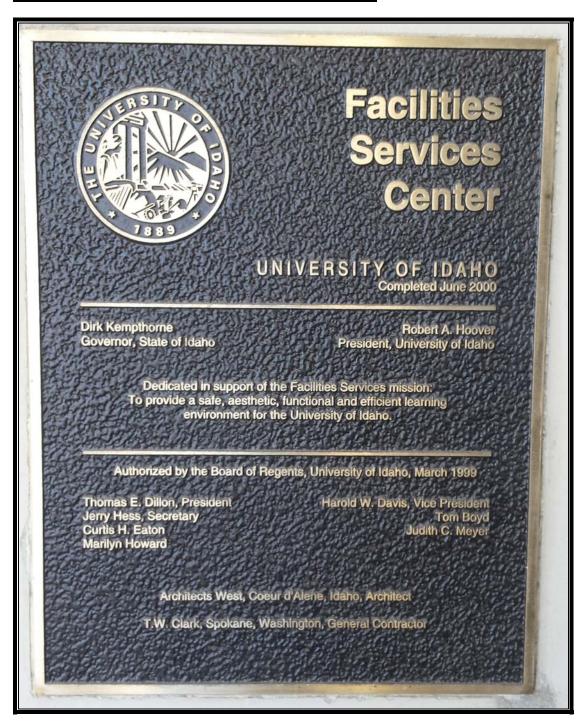

#### **FACILITIES SERVICES CENTER**

Located outside at the northeast entry main building.

Size: 14" W x 18" H