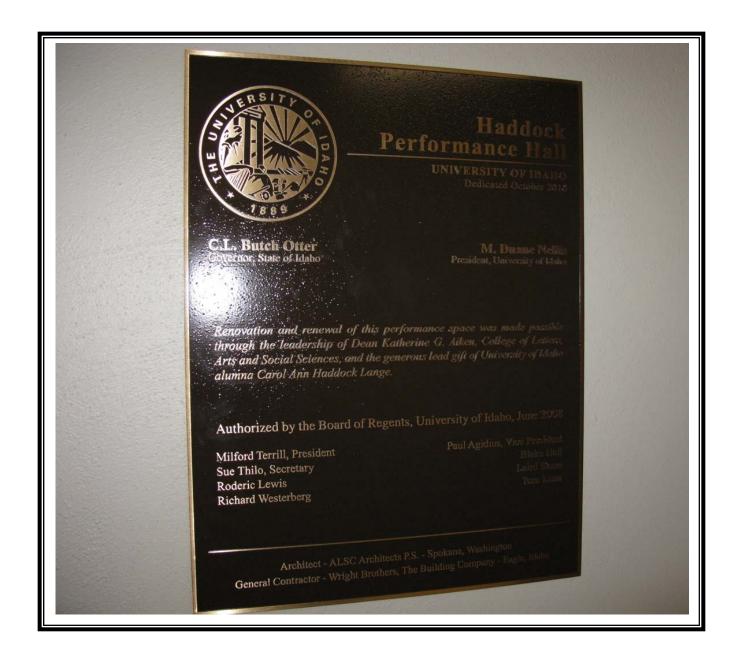

### **HADDOCK PERFORMANCE HALL, LHSOM**

Located on the south wall of main lobby, just west of the west set of entry doors.