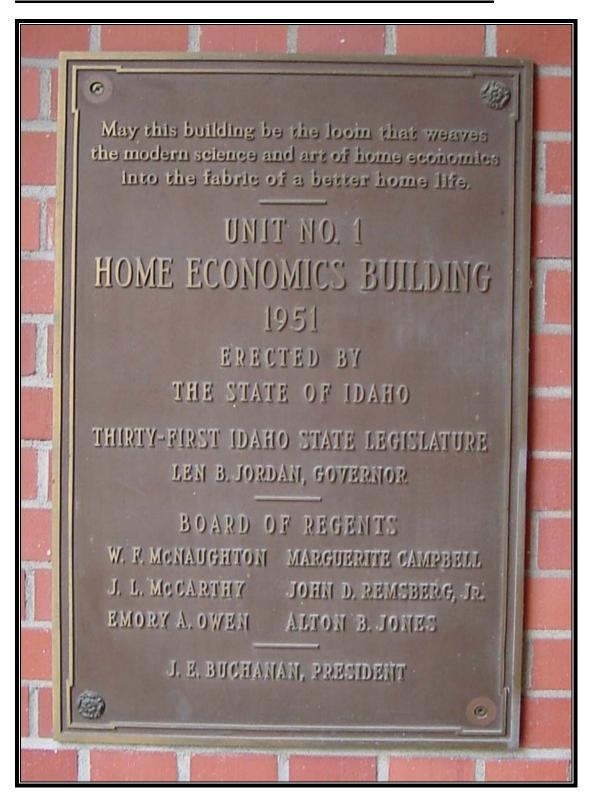

#### **NICCOLLS HOME ECONOMICS BUILDING**

Located outside adjacent to the northwest entrance.

Size: 20" W x 30" H