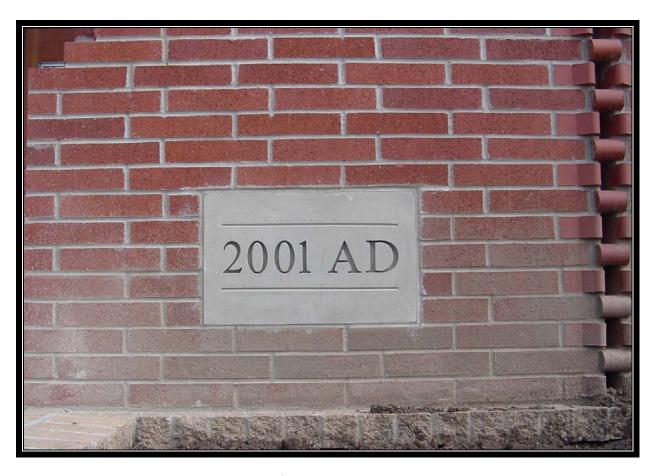

#### **BUILIDNG DATE STONES**

| Building                              | Date(s) on Stone |
|---------------------------------------|------------------|
| Life Sciences South                   | . 1889 & 1924    |
| Memorial Gym                          |                  |
| Hartung Theatre                       | . 1972           |
| Idaho Commons                         | . 2000 A.D.      |
| Facilities Services Complex           | . 2000 A.D.      |
| Agricultural Biotechnology Laboratory | . 2001 AD        |
| Student Recreation Center             | . 2001 AD        |
| College of Business & Economics       | . 2002 A.D.      |
| Living Learning Community             | . 2004           |
| Stadium Drive Extension               | . 2010           |
| South Campus Chilled Water Plant      | . 2010 A.D       |
| Kibbie Dome                           | . 2011           |

### **STUDENT RECREATION CENTER**

Located outside on the west building façade, next to the main entry.

Size: 24" W x 16" H