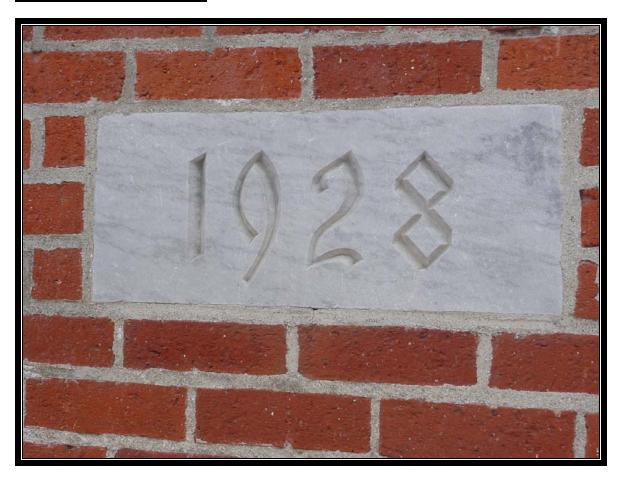

#### **GIBB HALL** (LIFE SCIENCES NORTH)

Located outside next to the main entrance.

Size: 221/2" W x 13" H