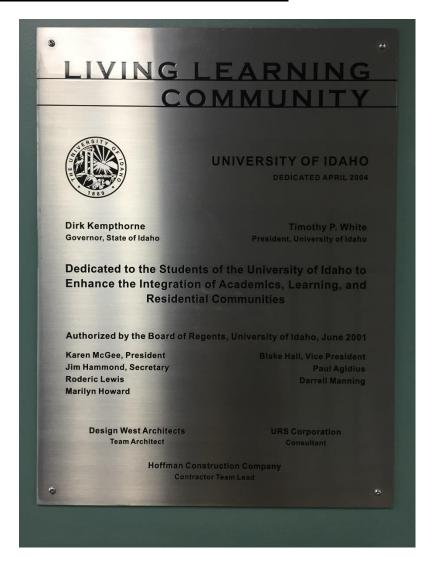

### **LIVING LEARNING CENTER**

Located on the south wall of main lobby, just east of the information desk.