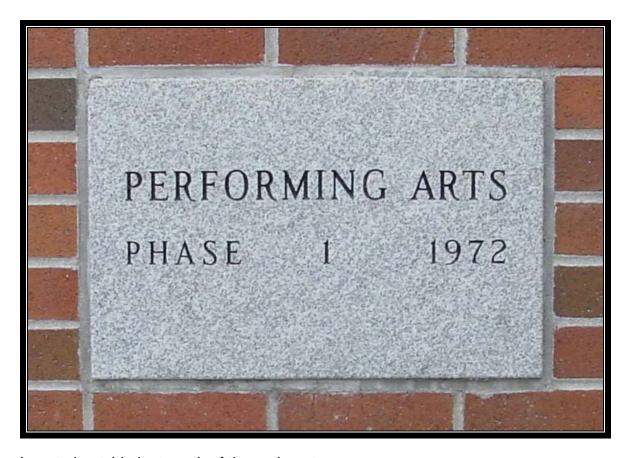

#### **HARTUNG THEATRE**

Located inside the entry vestibule.

Size: 18" W x 20" H

### **HARTUNG THEATRE**

Located outside just south of the main entry

Size: 191/2" W x 13" H