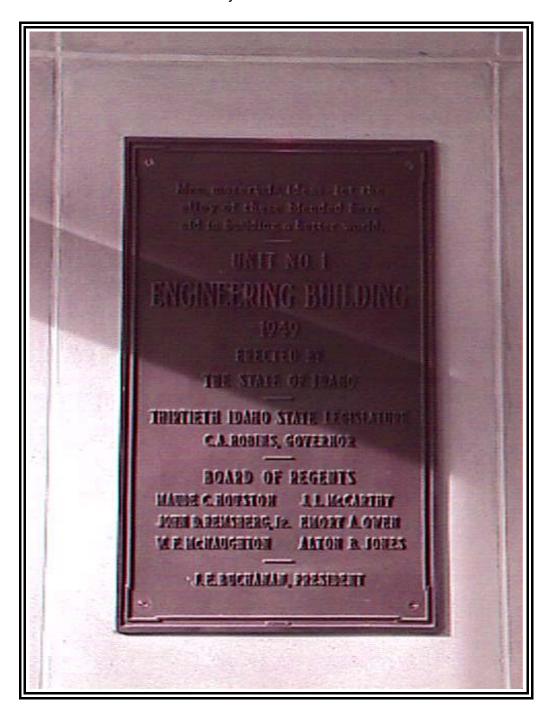

# **JANSSEN ENGINEERING**

Located inside the west entry vestibule.

Size: 20" W x 30" H

h:\images\ded-plaq\ded-plaq.016