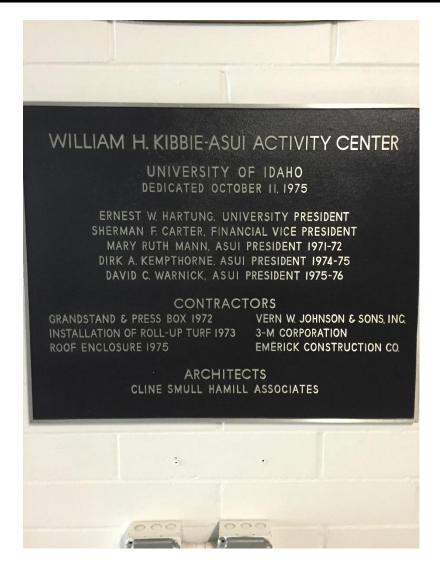

#### **WILLIAM H. KIBBIE-ASUI ACTIVITY CENTER**

Located on the south concourse.

#### Size:

S:\Facilities\CADD\IMAGES\Other Images\Dedication Plaques and Date Stones