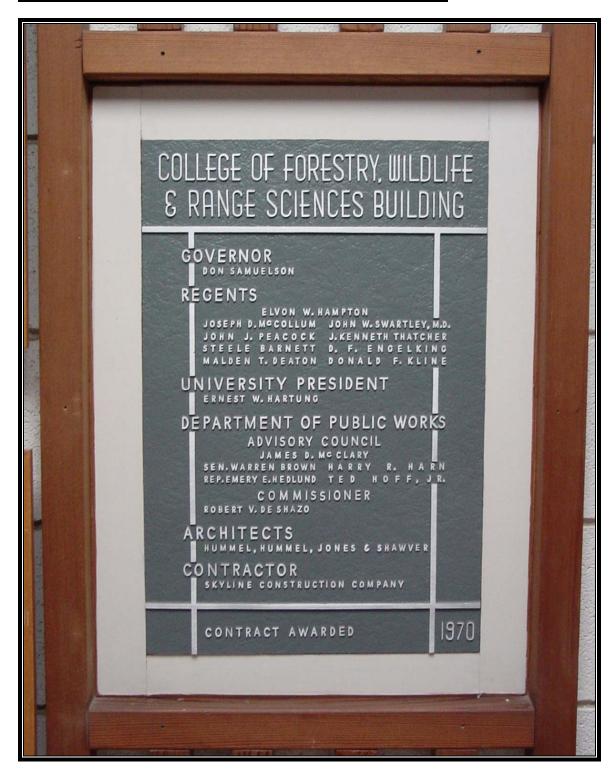

#### **COLLEGE OF NATURAL RESOURCES**

Located inside the west lobby on the wall opposite the main entrance.

Size: 14" W x 21" H