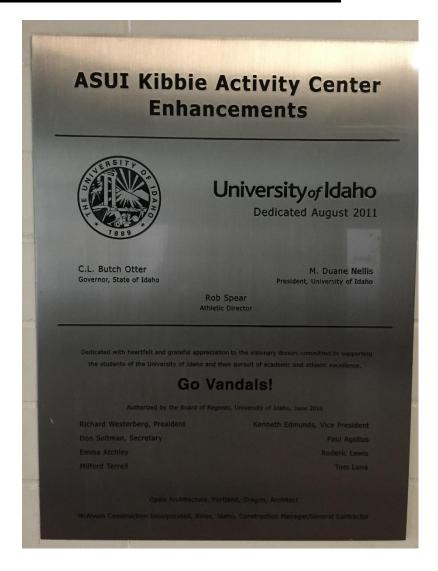

of the main entry door.

### J. A. ALBERTSONS BUILDING



Located inside the south entry vestibule, on the east wall.

# **VAC STRENGTH & CONDITIONING CENTER**



Located on the west wall inside main entry, across from information desk.

#### **TEACHING & LEARNING CENTER, COMMONS**



Located in a niche on the lower floor, in the main cross-hallway.

# **STADIUM DRIVE EXTENSION**



Located on northeastern masonry pier of North Bridge.

### **STADIUM DRIVE EXTENSION**



Located on northeastern masonry pier of North Bridge.

### **HADDOCK PERFORMANCE HALL, LHSOM**



Located on the south wall of main lobby, just west of the west set of entry doors.

### **Paradise Creek Ecosystem Restoration**



Located on column of Stadium Drive entry gateway arch.

### **ASUI KIBBIE ACTIVITY CENTER**



Located on the south concourse.

#### Size:

S:\Facilities\CADD\IMAGES\Other Images\Dedication Plaques and Date Stones

# **HELLO STEPS, ADMINISTRATION LAWN**



Located on western wall, at bottom of steps.

Size: 14" x 18"

#### **HELLO STEPS, ADMINISTRATION LAWN**



Located on western wall, at bottom of steps.

Size: 14" x 18"

### **ASUI KIBBIE ACTIVITY CENTER**



Located on the south concourse.

#### Size:

S:\Facilities\CADD\IMAGES\Other Images\Dedication Plaques and Date Stones

# **DAN O'BRIEN TRACK RESTORATION**



Located at entry gate.

#### Size:

S:\Facilities\CADD\IMAGES\Other Images\Dedication Plaques and Date Stones

### **Agricultural Sciences Room 106**



Located inside classroom 106 at the southwest corner of building.

### **North Campus Entrance Gateways**



Locat