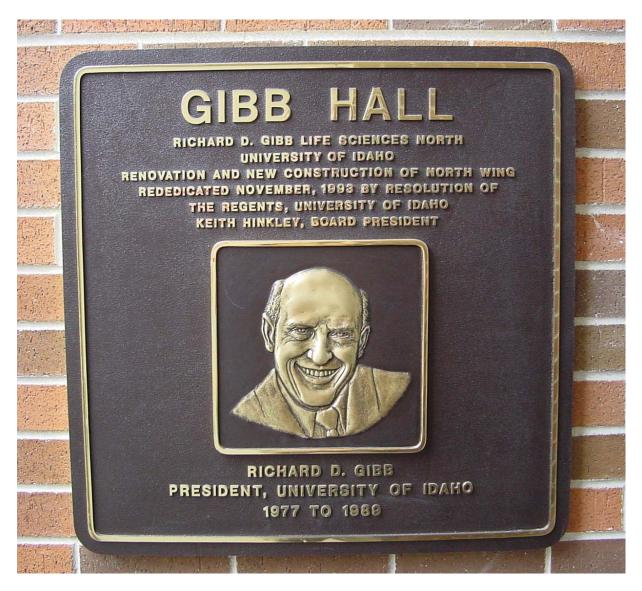

#### **GIBB HALL** (LIFE SCIENCES NORTH)

Located outside next to the main entrance.

Size: 221/2" W x 13" H