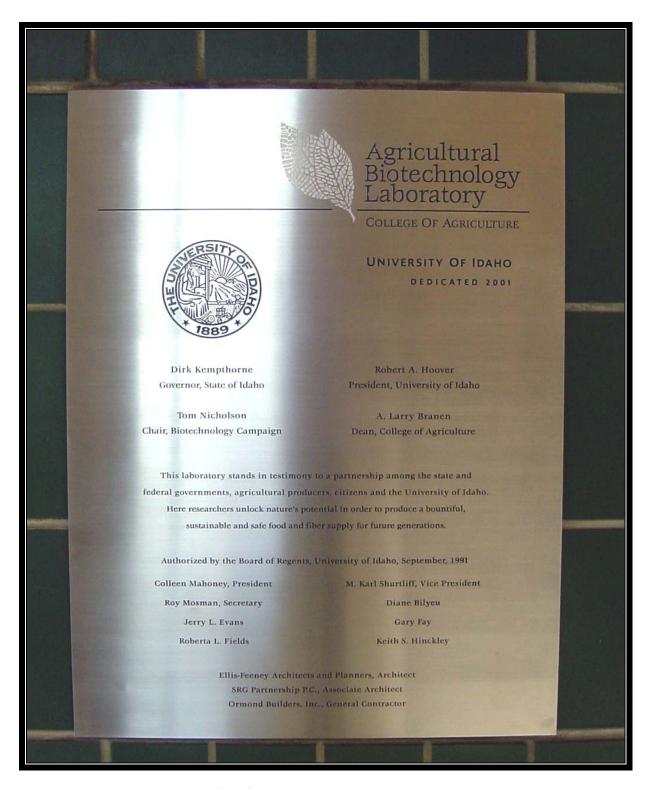

#### **AGRICULTURAL BIOTECHNOLOGY LABORATORY**

Located on a column in the first floor lounge area.