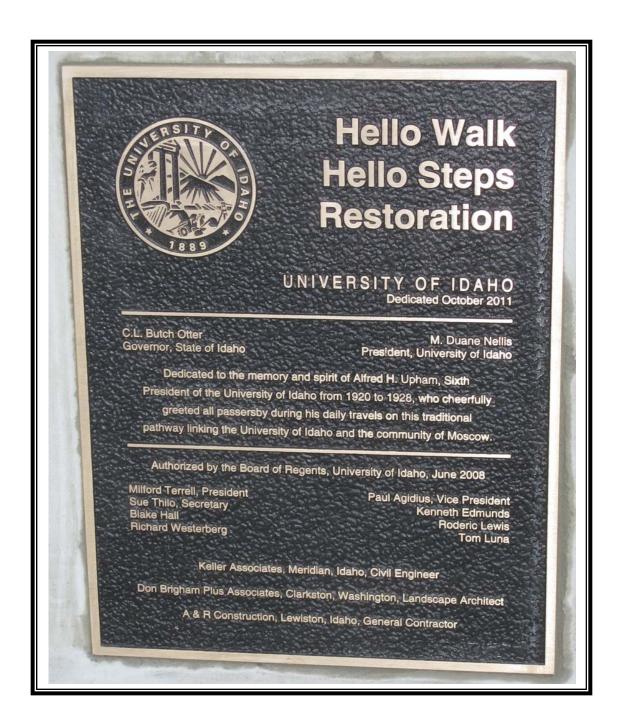

# **HELLO STEPS, ADMINISTRATION LAWN**

Located on western wall, at bottom of steps.

Size: 14" x 18"

#### **HELLO STEPS, ADMINISTRATION LAWN**

Located on western wall, at bottom of steps.

Size: 14" x 18"