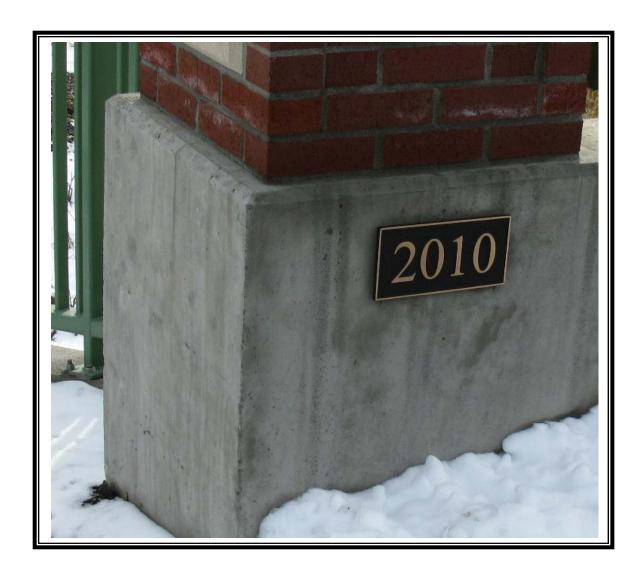

# STADIUM DRIVE EXTENSION

Located under northeastern masonry pier of South Bridge.

#### Size:

 $S:\label{lem:condition} S:\label{lem:condition} S:\label{lem:condition} ArchEngSvcs\label{lem:condition} RAYP\label{lem:condition} ArchEngSvcs\label{lem:condition} ArchEngSvcs\label{lem:condition} RAYP\label{lem:condition} ArchEngSvcs\label{lem:condition} ArchEngSvcs\label{lem:condition} RAYP\label{lem:condition} ArchEngSvcs\label{lem:condition} ArchEngSvcs\l$ 