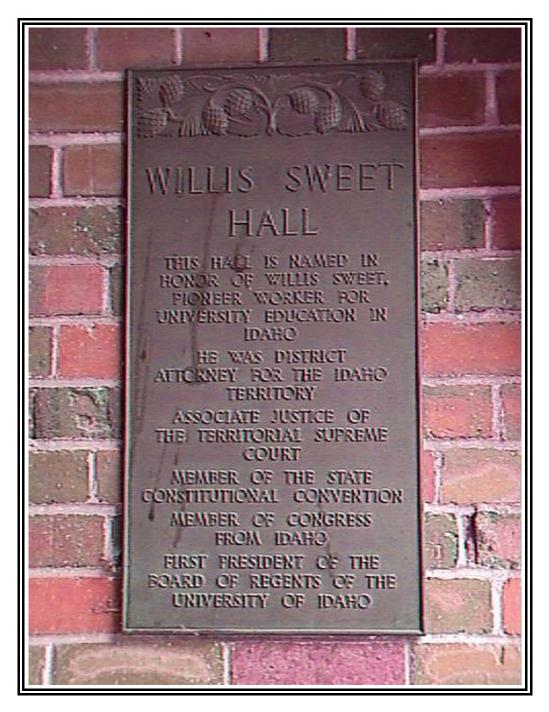

|

#### **APPENDIX**





UNIVERSITY OF IDAHO

GLENCY ST CLAIR

GLANG MARK

TWIN TALK

JOHN W. CONDIE

BOKK

MRS. A. A. STEEL

TELECOMORIA

TELECOMORIA

TO THE STEEL

TO THE ST

JEROME J.DAY

VILLACE

J.F.JENNY

COTTONNOOD

M·G·HEALE

PRESIDENT

UNIVERSITY OF IDAHO

EDECTED 10.76

**BUILDING DEDICATION PLAQUES** 

唐 1 / Dan / / (DI)

# **ADMINISTRATION BUILDING**



Located outside adjacent to the east entrance.

Size: 46" W x 19 1/2" H

# **ADMINISTRATION BUILDING**



Located outside adjacent to the east entrance.

Size: 46" W x 19 1/2" H



#### **MEMORIAL GYMNASIUM**

Located outside adjacent to the north entrance.

Size: 18" W x 18" H

### **CAROL RYRIE BRINK HALL**



Located just outside the doors at the southeast entrance.

Size: 14" W x 26" H

#### **CAROL RYRIE BRINK HALL**



Located just outside the doors at the southeast entrance. Size: 14" W x 26" H

### **FOOD RESEARCH CENTER**



Located outside next to the main entrance.

Size: 221/2" W x 13" H



#### **AGRICULTURAL SCIENCE** - ORIGINAL BUILDING

Located outside next to the east entrance.

Size: 20" W x 30" H

h:\images\ded-plaq\ded-plaq.018

# **JANSSEN ENGINEERING**

Located inside the west entry vestibule.



Size: 20" W x 30" H

h:\images\ded-plaq\ded-plaq.016



### **ADMINISTRATION OFFICE**

Located outside next to the main entrance.

Size: 14" W x 20" H

 $h:\label{lem:lem:h} h:\label{lem:h} h:\label$ 

#### **HAMPTON MUSIC BUILDING**



Located outside adjacent to the northwest entrance.

Size: 20" W x 30" H

#### **NICCOLLS HOME ECONOMICS BUILDING**



Located outside adjacent to the northwest