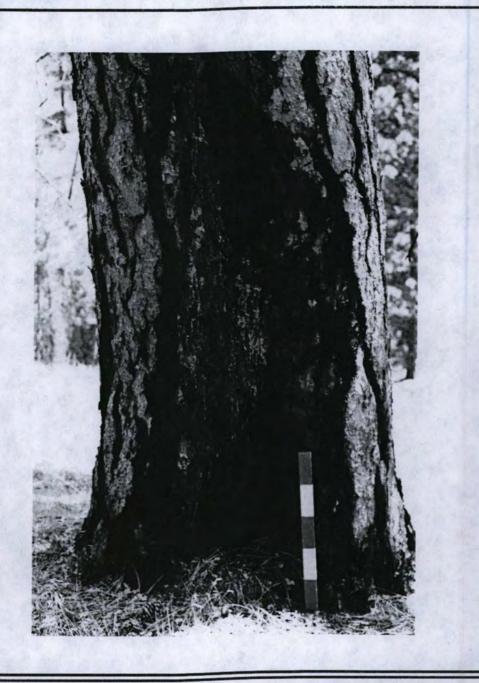

## 22. Site description:

The site is a grove of at least nineteen cambium peeled trees. One of the trees is a Douglas fir, the remainder are ponderosa pines. The trees are located on the east and west sides of Cabin Creek over a distance of approximately 7/8 mile. One tree was peeled ca. 1830.