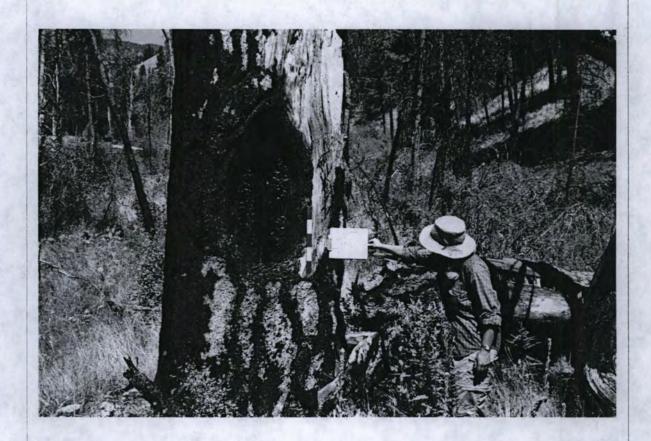

## 22. Site description:

The site is a grove of at least nineteen cambium peeled trees. One of the trees is a Douglas fir, the remainder are ponderosa pines. The trees are located on the east and west sides of Cabin Creek over a distance of approximately 7/8 mile. One tree was peeled ca. 1830.