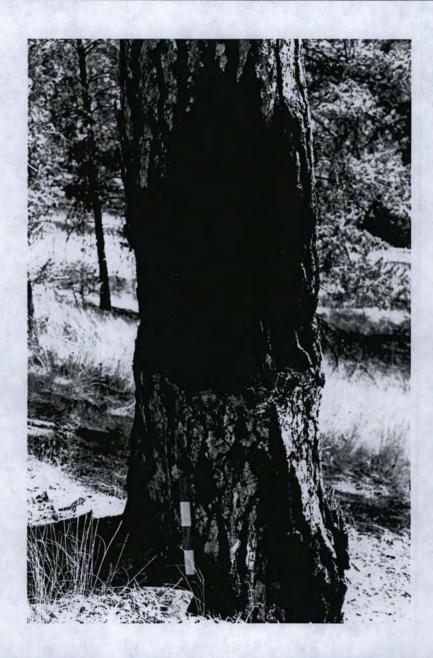

## 22. Site description:

The site is a grove of at least nineteen cambium peeled trees. One of the trees is a Douglas fir, the remainder are ponderosa pines. The trees are located on the east and west sides of Cabin Creek over a distance of approximately 7/8 mile. One tree was peeled ca. 1830.