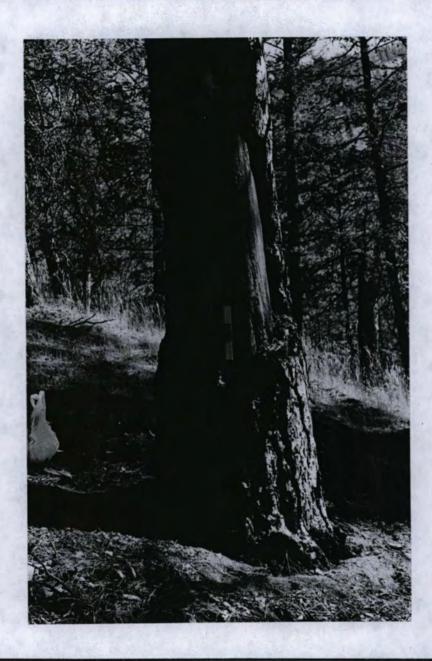

## 22. Site description:

The site is a grove of at least nineteen cambium peeled trees. One of the trees is a Douglas fir, the remainder are ponderosa pines. The trees are located on the east and west sides of Cabin Creek over a distance of approximately 7/8 mile. One tree was peeled ca. 1830.