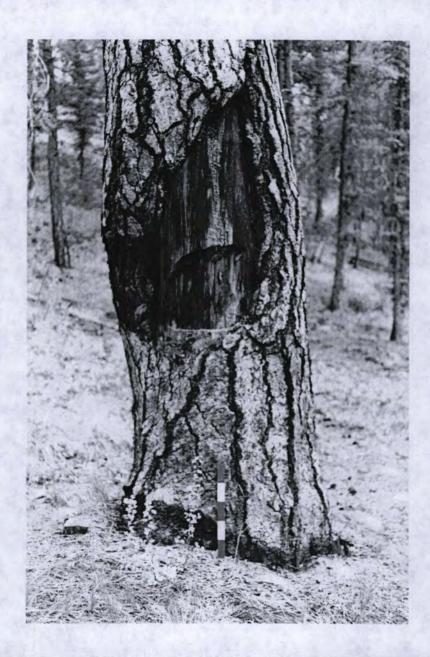

## 22. Site description:

The site is a grove of at least nineteen cambium peeled trees. One of the trees is a Douglas fir, the remainder are ponderosa pines. The trees are located on the east and west sides of Cabin Creek over a distance of approximately 7/8 mile. One tree was peeled ca. 1830.