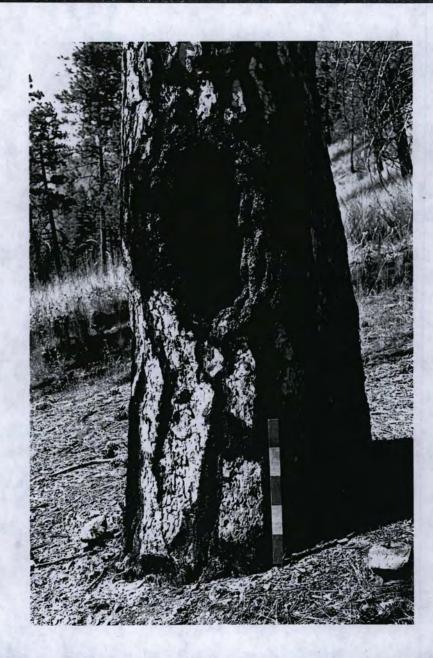

## 22. Site description:

The site is a grove of at least nineteen cambium peeled trees. One of the trees is a Douglas fir, the remainder are ponderosa pines. The trees are located on the east and west sides of Cabin Creek over a distance of approximately 7/8 mile. One tree was peeled ca. 1830.