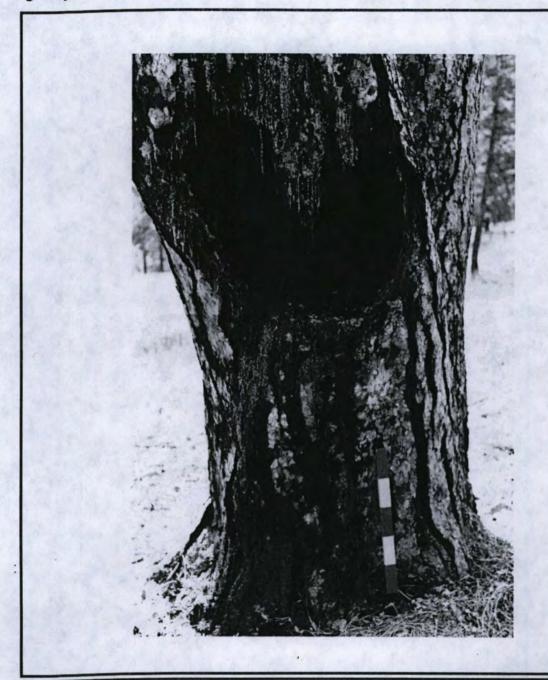

## 22. Site description:

The site is a grove of at least nineteen cambium peeled trees. One of the trees is a Douglas fir, the remainder are ponderosa pines. The trees are located on the east and west sides of Cabin Creek over a distance of approximately 7/8 mile. One tree was peeled ca. 1830.