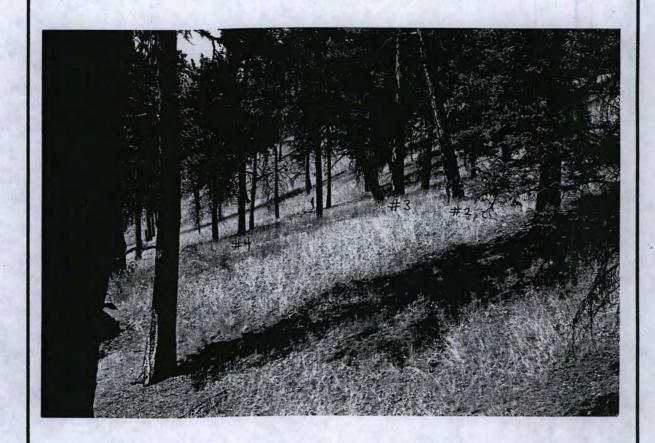

## 22. Site description:

The site is a grove of at least nineteen cambium peeled trees. One of the trees is a Douglas fir, the remainder are ponderosa pines. The trees are located on the east and west sides of Cabin Creek over a distance of approximately 7/8 mile. One tree was peeled ca. 1830.