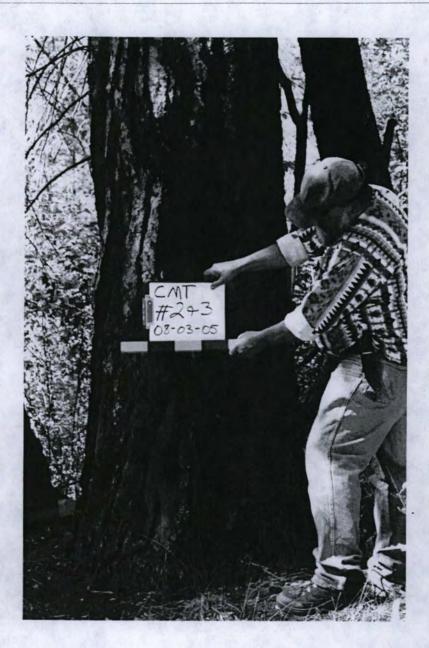

## 22. Site description:

The site is a grove of at least nineteen cambium peeled trees. One of the trees is a Douglas fir, the remainder are ponderosa pines. The trees are located on the east and west sides of Cabin Creek over a distance of approximately 7/8 mile. One tree was peeled ca. 1830.

| 23. Site type:                                                                                                                                  |                               | The second second                 |                                                           |  |  |  |  |  |
|-------------------------------------------------------------------------------------------------------------------------------------------------|-------------------------------|-----------------------------------|-----------------------------------------------------------|--|--|--|--|--|
| Historic building                                                                                                                               | Rockshelter/cave              | Mortuary                          | Faunal                                                    |  |  |  |  |  |
| Historic structure                                                                                                                              | Stacked/placed rocks          | Rock art                          | X Culturally modified trees                               |  |  |  |  |  |
| Historic object                                                                                                                                 | Quarry/lithic source          | Feature(s)                        |                                                           |  |  |  |  |  |
| Prehistoric residential                                                                                                                         | Linear                        | Artifact(s)                       |                                                           |  |  |  |  |  |
| 24 5                                                                                                                                            | de de                         |                                   |                                                           |  |  |  |  |  |
| 24. Specify themes and time per                                                                                                                 | rious:                        | Tr T                              |                                                           |  |  |  |  |  |
| Themes  X Prehistoric archaeology                                                                                                               | □ Miller                      | Time P                            | Settlement: 1855-1890                                     |  |  |  |  |  |
| X Prehistoric archaeology Agriculture                                                                                                           | Military Mining industry      | Prehistoric-general Paleoindian   |                                                           |  |  |  |  |  |
| Architecture                                                                                                                                    | Native Americans              | Archaic-general                   | Phase 1 statehood: 1890-1904 Phase 2 statehood: 1904-1920 |  |  |  |  |  |
| Civilian Conservation Corps                                                                                                                     | Politics/government           | Early Archaic                     | Interwar: 1920-1940                                       |  |  |  |  |  |
| Commerce                                                                                                                                        |                               | Middle Archaic                    | Premodern: 1940-1958                                      |  |  |  |  |  |
|                                                                                                                                                 | Public land management        |                                   |                                                           |  |  |  |  |  |
| Communication                                                                                                                                   | Recreation/tourism            | Late Archaic                      | Modern: 1958-present                                      |  |  |  |  |  |
| Culture and society                                                                                                                             | Settlement                    | Late Prehistoric-general          | Historic/Modern-general                                   |  |  |  |  |  |
| Ethnic heritage                                                                                                                                 | Timber industry               | X Protohistoric/Contact Unknown   |                                                           |  |  |  |  |  |
| Exploration/fur trapping                                                                                                                        | Transportation                | Historic Native American          | 1                                                         |  |  |  |  |  |
| Industry                                                                                                                                        | Other                         | Exploration: 1805-1860            |                                                           |  |  |  |  |  |
| 25. NRHP Register of Historic I                                                                                                                 | Diseas (NIDIID) evaluations   |                                   |                                                           |  |  |  |  |  |
|                                                                                                                                                 |                               |                                   |                                                           |  |  |  |  |  |
| X Individually eligible                                                                                                                         | Contributing in a district    | Not eligible Ins                  | sufficient information to evaluate                        |  |  |  |  |  |
| <ul> <li>27. Comments on significance: prehistory</li> <li>28. If not eligible, explain why:</li> <li>29. Condition (prehistoric comp</li></ul> | ponent):                      | nal Register under Criteria D. It | can add to our understanding of                           |  |  |  |  |  |
|                                                                                                                                                 | ood Fair                      | Poor                              |                                                           |  |  |  |  |  |
|                                                                                                                                                 |                               |                                   |                                                           |  |  |  |  |  |
| 30. Impact agents:                                                                                                                              | L Land Rate                   |                                   |                                                           |  |  |  |  |  |
| Agriculture use                                                                                                                                 | Erosion                       | Recreation use                    | Timber harvest                                            |  |  |  |  |  |
| Building alteration                                                                                                                             | Grazing                       | Research excavation               | Vandalism                                                 |  |  |  |  |  |
| Deflation                                                                                                                                       | Looting                       | Road/highway                      | Other                                                     |  |  |  |  |  |
| Demolished                                                                                                                                      | Mining/quarring               | Rodent damage                     |                                                           |  |  |  |  |  |
| Development project                                                                                                                             | No information                | Structural decay                  |                                                           |  |  |  |  |  |
| Comments on impact agents                                                                                                                       | · The grove has been impact   | ed by fire and tree mortality     |                                                           |  |  |  |  |  |
|                                                                                                                                                 | . The grove has occur impacts | ed by the and tree mortality.     |                                                           |  |  |  |  |  |
| 31. Surface collection:                                                                                                                         |                               |                                   |                                                           |  |  |  |  |  |
| X None Previously                                                                                                                               | y collected Grab sample       | Designed                          | Complete                                                  |  |  |  |  |  |
| 32. Sediments:                                                                                                                                  |                               |                                   |                                                           |  |  |  |  |  |
|                                                                                                                                                 | Π οι του                      | D-100                             | ] 6                                                       |  |  |  |  |  |
| X Absent 0-20                                                                                                                                   | cm 21-100 cm                  | >100 cm                           | Suspected but not tested                                  |  |  |  |  |  |
| Explain how this was determ                                                                                                                     | ined                          |                                   |                                                           |  |  |  |  |  |