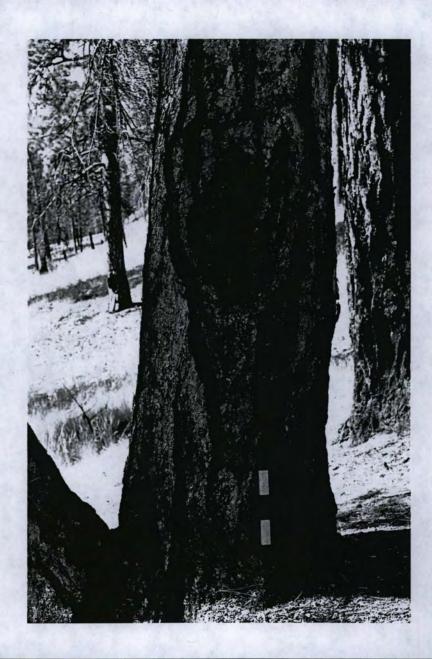

## 22. Site description:

The site is a grove of at least nineteen cambium peeled trees. One of the trees is a Douglas fir, the remainder are ponderosa pines. The trees are located on the east and west sides of Cabin Creek over a distance of approximately 7/8 mile. One tree was peeled ca. 1830.