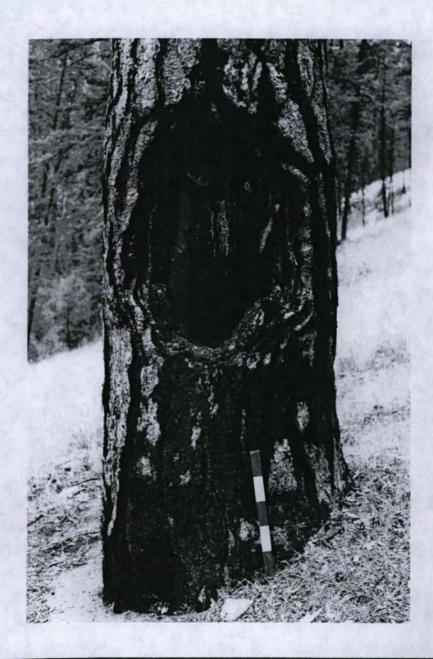

## 22. Site description:

The site is a grove of at least nineteen cambium peeled trees. One of the trees is a Douglas fir, the remainder are ponderosa pines. The trees are located on the east and west sides of Cabin Creek over a distance of approximately 7/8 mile. One tree was peeled ca. 1830.