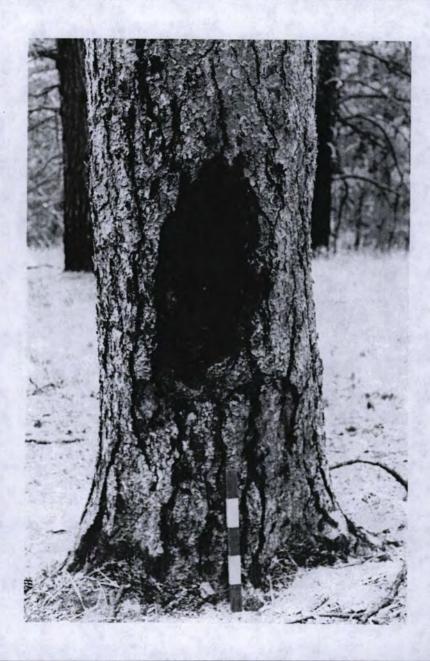

## 22. Site description:

The site is a grove of at least nineteen cambium peeled trees. One of the trees is a Douglas fir, the remainder are ponderosa pines. The trees are located on the east and west sides of Cabin Creek over a distance of approximately 7/8 mile. One tree was peeled ca. 1830.