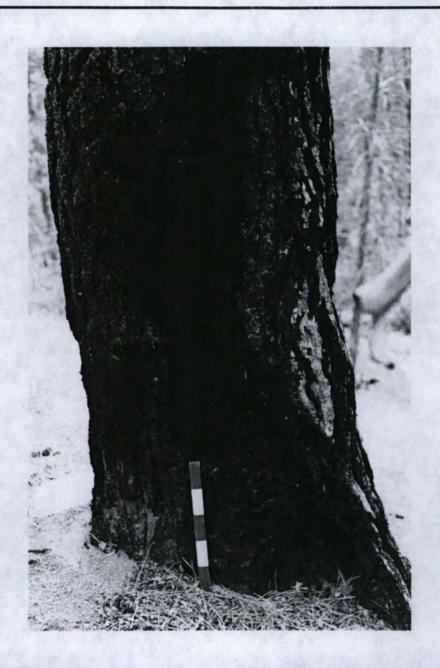

## 22. Site description:

The site is a grove of at least nineteen cambium peeled trees. One of the trees is a Douglas fir, the remainder are ponderosa pines. The trees are located on the east and west sides of Cabin Creek over a distance of approximately 7/8 mile. One tree was peeled ca. 1830.