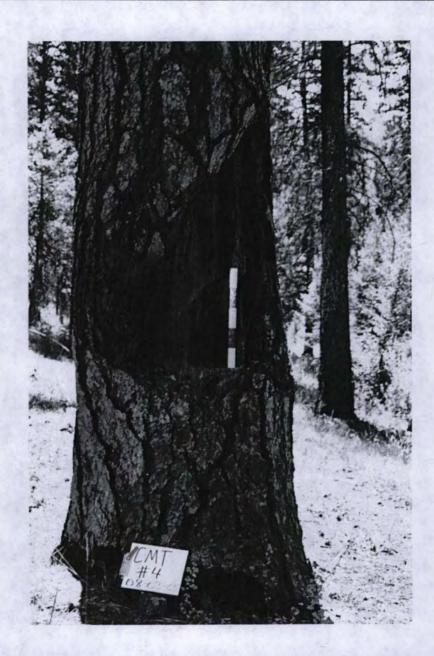

## 22. Site description:

The site is a grove of at least nineteen cambium peeled trees. One of the trees is a Douglas fir, the remainder are ponderosa pines. The trees are located on the east and west sides of Cabin Creek over a distance of approximately 7/8 mile. One tree was peeled ca. 1830.