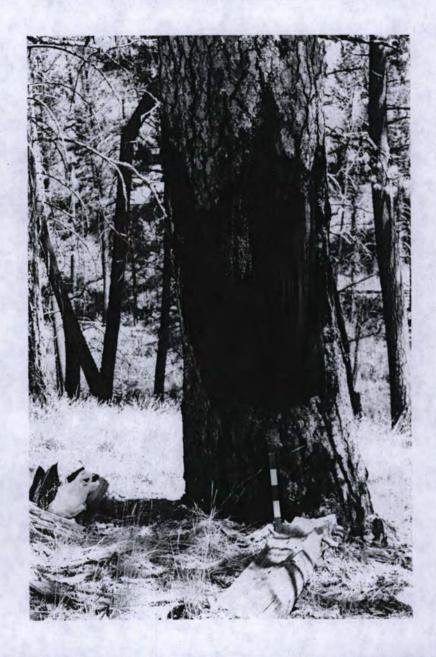

## 22. Site description:

The site is a grove of at least nineteen cambium peeled trees. One of the trees is a Douglas fir, the remainder are ponderosa pines. The trees are located on the east and west sides of Cabin Creek over a distance of approximately 7/8 mile. One tree was peeled ca. 1830.