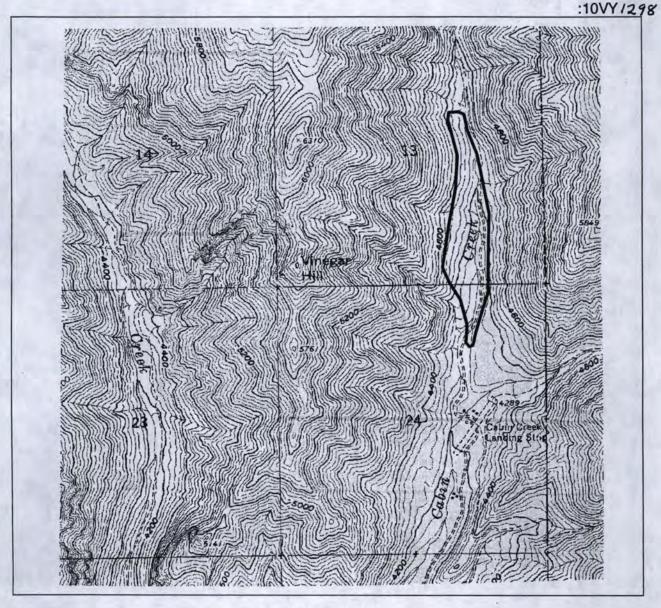

## 22. Site description:

The site is a grove of at least nineteen cambium peeled trees. One of the trees is a Douglas fir, the remainder are ponderosa pines. The trees are located on the east and west sides of Cabin Creek over a distance of approximately 7/8 mile. One tree was peeled ca. 1830.