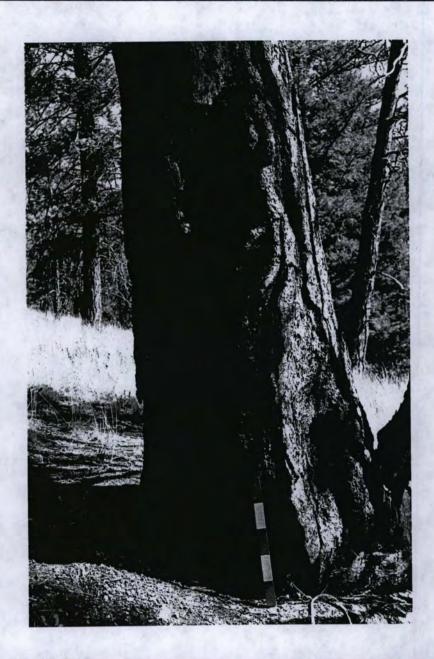

## 22. Site description:

The site is a grove of at least nineteen cambium peeled trees. One of the trees is a Douglas fir, the remainder are ponderosa pines. The trees are located on the east and west sides of Cabin Creek over a distance of approximately 7/8 mile. One tree was peeled ca. 1830.