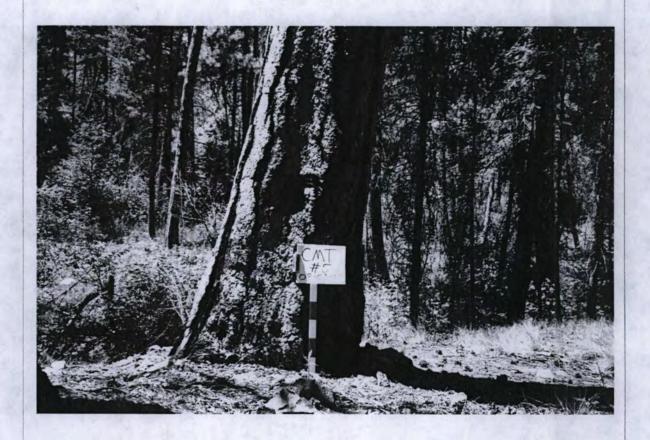

## 22. Site description:

The site is a grove of at least nineteen cambium peeled trees. One of the trees is a Douglas fir, the remainder are ponderosa pines. The trees are located on the east and west sides of Cabin Creek over a distance of approximately 7/8 mile. One tree was peeled ca. 1830.