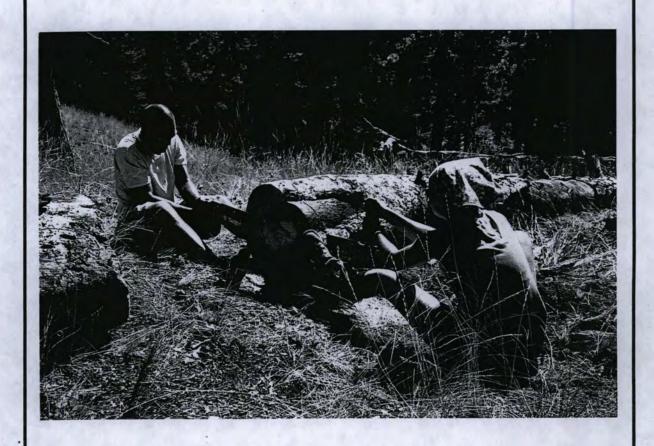

## 22. Site description:

The site is a grove of at least nineteen cambium peeled trees. One of the trees is a Douglas fir, the remainder are ponderosa pines. The trees are located on the east and west sides of Cabin Creek over a distance of approximately 7/8 mile. One tree was peeled ca. 1830.