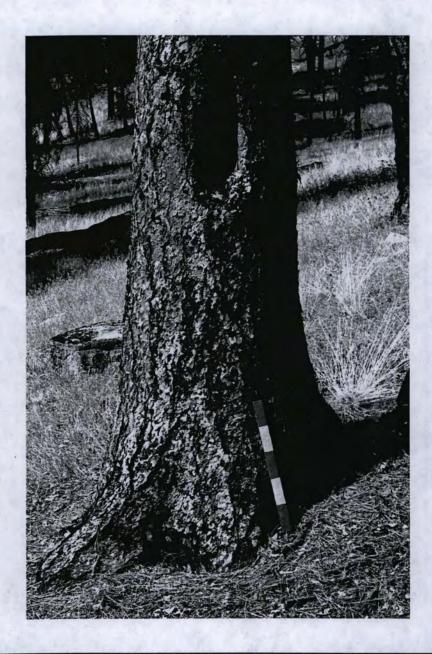

## 22. Site description:

The site is a grove of at least nineteen cambium peeled trees. One of the trees is a Douglas fir, the remainder are ponderosa pines. The trees are located on the east and west sides of Cabin Creek over a distance of approximately 7/8 mile. One tree was peeled ca. 1830.