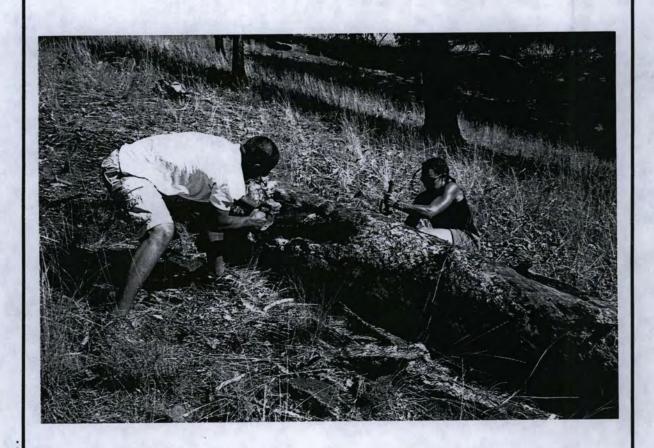

## 22. Site description:

The site is a grove of at least nineteen cambium peeled trees. One of the trees is a Douglas fir, the remainder are ponderosa pines. The trees are located on the east and west sides of Cabin Creek over a distance of approximately 7/8 mile. One tree was peeled ca. 1830.